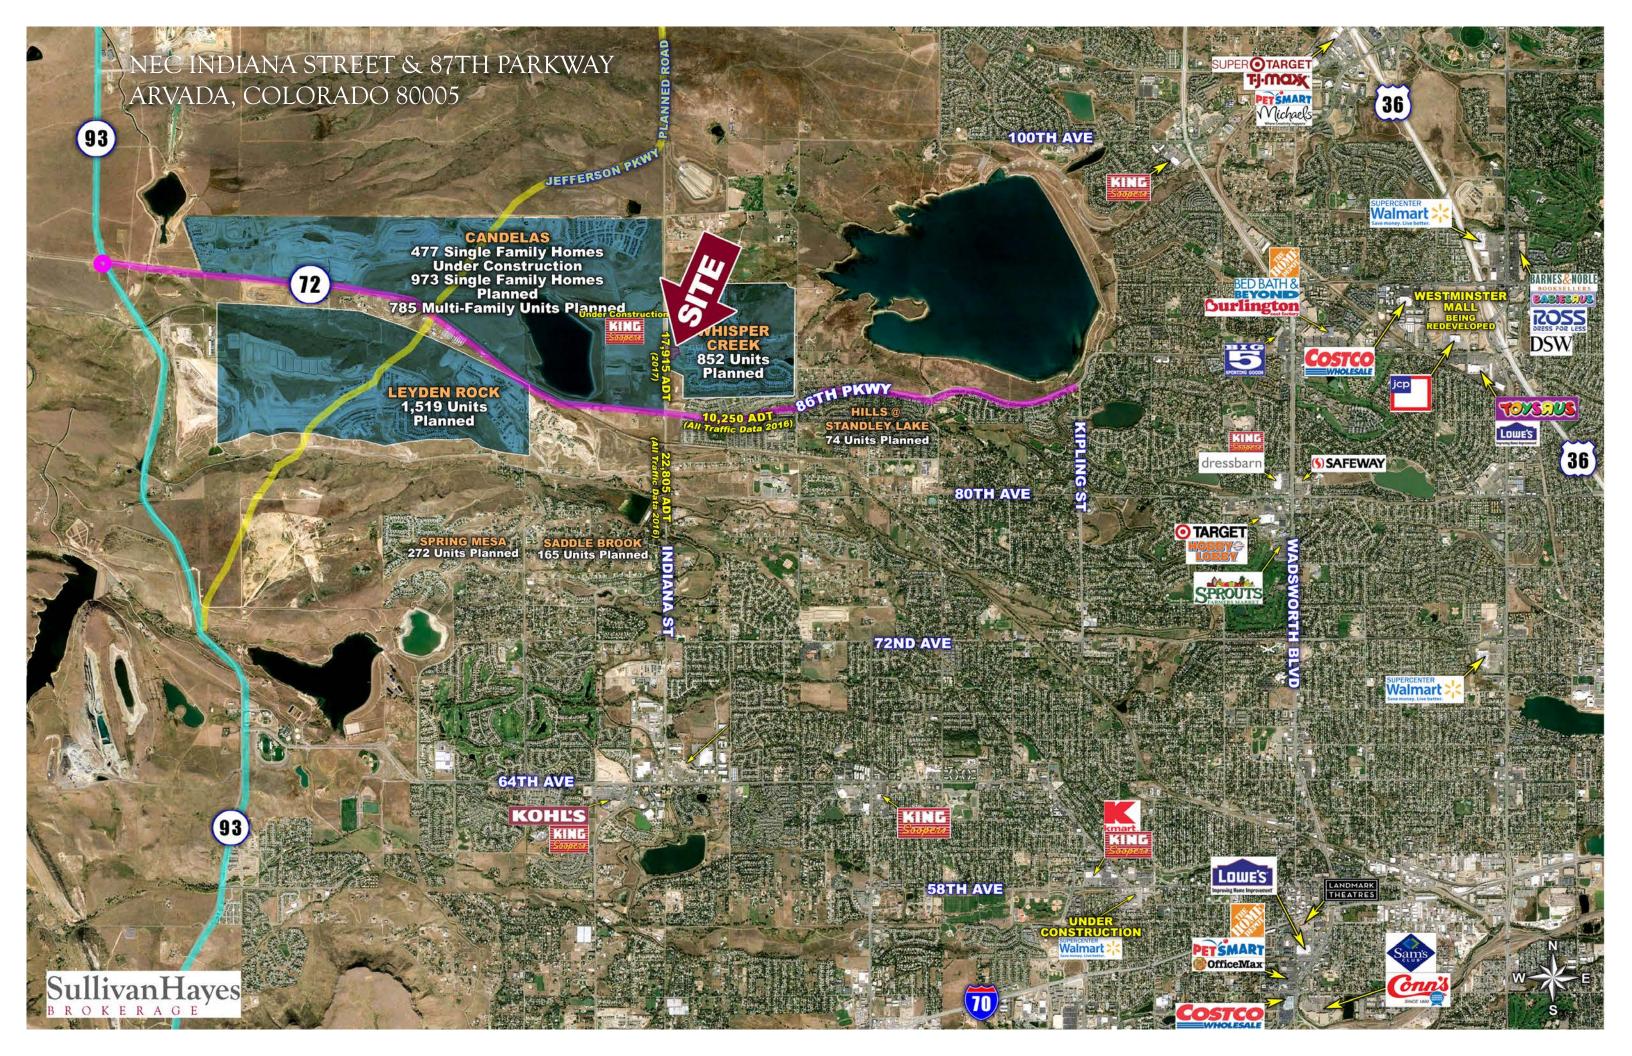

477 Single Family Homes - Under Construction 973 Single Family Homes - Planned 785 Multi-Family Units - Planned CANDELAS INDIANA STADIANA STREE (2017) WHISPER CREEK
852 Units - Planned

NEC Indiana Street & 87th Parkway

## TRAFFIC COUNTS

On Indiana St south of 86th Pkwy
On Indiana St north of 86th Pkwy
On 86th Pkwy east of Indiana St
Source: Traffic Data 2016, 2017'

22,805 cars/day 17,919 cars/day<sup>1</sup> 10,250 cars/day