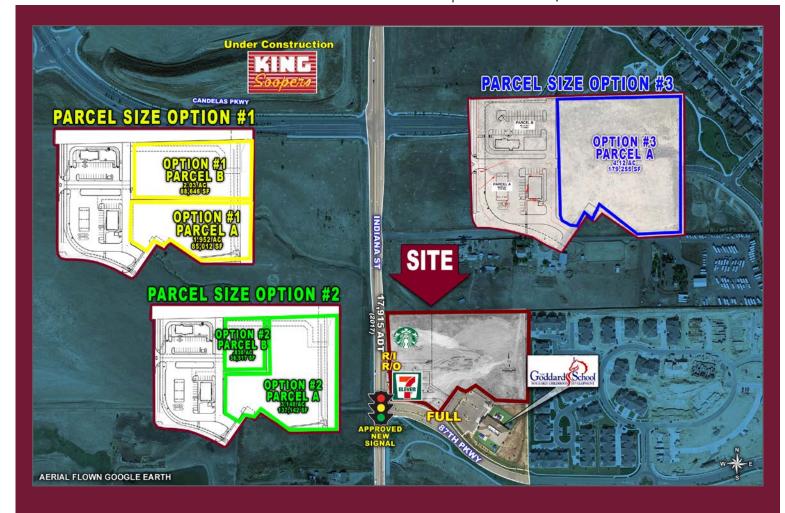

## **INFORMATION**

NEC INDIANA STREET &

87TH PARKWAY | ARVADA, COLORADO 80005

- Pad available for sale, ground lease or build-to-suit along Indiana Street
- Multiple parcel configurations available
- Rapidly growing trade area
- Approximately 5,000 new residential units planned or under construction