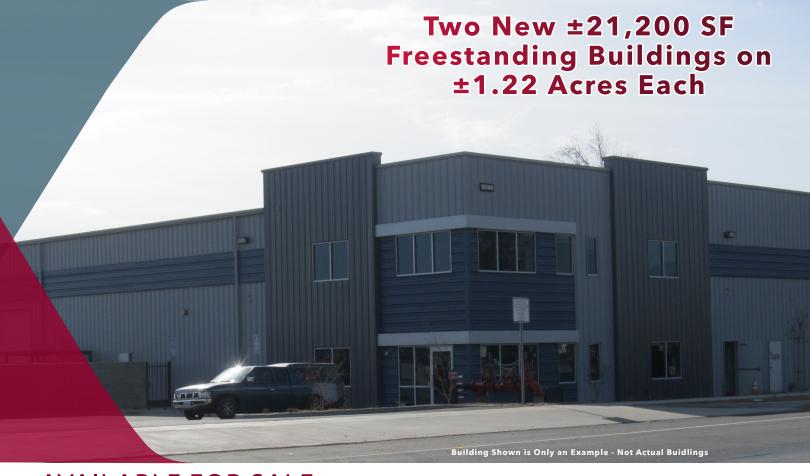

## **AVAILABLE FOR SALE**

13184 & 14036 Whittram Ave., Fontana, CA. 92335

## **PROPERTY FEATURES**

- Two New Clear Span Metal Buildings
- ±21,200 SF Per Building
- Clear Span Warehouse
- Fully Sprinklered
- 24' Clear Height
- Four (4) Ground Level Doors
- I/C County Zoning
- Large Fenced Yard Areas
- ±2,400 SF of Office Space
- Building can be customized for Buyer's Use