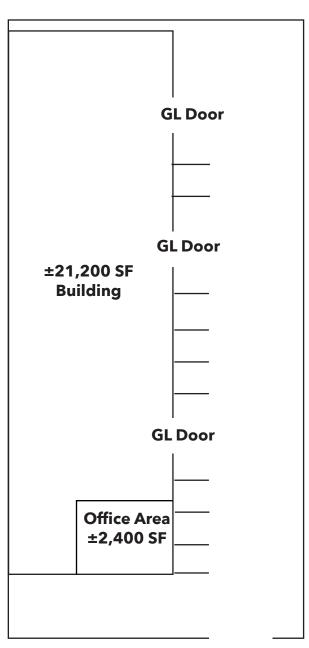

## **PROPERTY FEATURES**

- Two New Clear Span Metal Buildings
- ±21,200 SF Per Building
- Clear Span Warehouse
- Fully Sprinklered
- 24' Clear Height
- Four (4) Ground Level Doors
- I/C County Zoning
- Large Fenced Yard Areas
- ±2,400 SF of Office Space
- Building can be customized for Buyer's Use