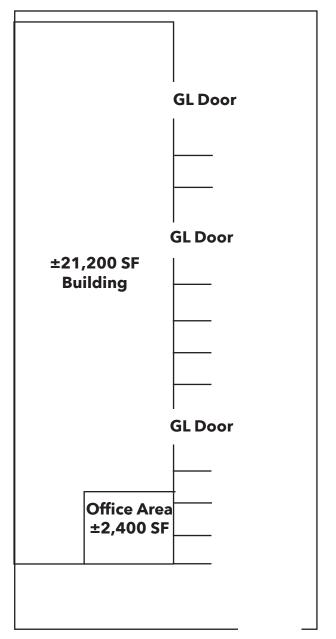

## **PROPERTY FEATURES**

- Two New Clear Span Metal Buildings
- ±21,200 SF Per Building
- Clear Span Warehouse
- Fully Sprinklered
- 24' Clear Height
- Four (4) Ground Level Doors
- I/C County Zoning
- Large Fenced Yard Areas
- ±2,400 SF of Office Space
- Building can be customized for Buyer's Use