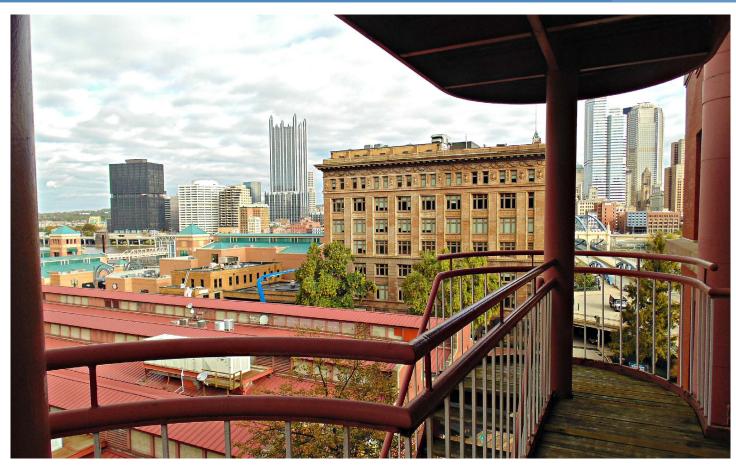

### **PROPERTY FEATURES**

- 14,346 SF Office NOW Available
- Three (3) contiguous floors of 4,782 SF each
- Fully refurbished elevator with latest in access technology
- Full window reveal buildouts provide exceptional lighting
- Balcony access on each floor with cityscape views
- Located in Station Square with direct access from the Smithfield Street Bridge
- Abundant nearby parking as well as restaurant and retail amenities of Station Square
- Great public transportation access located on the bus line & diagonal from a light-rail stop