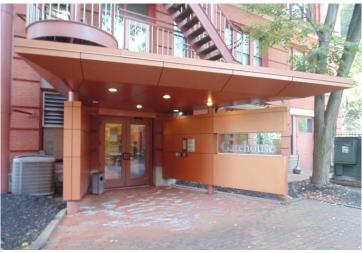

101 W. Station Square Drive, Pittsburgh, PA 15219

GREAT, NEW BUILD OUTS

THREE (3) CONTIGUOUS FLOORS

### **PROPERTY FEATURES**

- 14,346 SF Office NOW Available
- Three (3) contiguous floors of 4,782 SF each
- Fully refurbished elevator with latest in access technology
- Full window reveal buildouts provide exceptional lighting
- Balcony access on each floor with cityscape views
- Located in Station Square with direct access from the Smithfield Street Bridge
- Abundant nearby parking as well as restaurant and retail amenities of Station Square
- Great public transportation access located on the bus line & diagonal from a light-rail stop