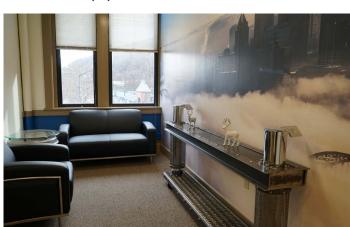

### **PROPERTY FEATURES**

- 14,346 SF Office NOW Available
- Three (3) contiguous floors of 4,782 SF each
- Fully refurbished elevator with latest in access technology
- Full window reveal buildouts provide exceptional lighting
- Balcony access on each floor with cityscape views
- Located in Station Square with direct access from the Smithfield Street Bridge
- Abundant nearby parking as well as restaurant and retail amenities of Station Square
- Great public transportation access located on the bus line & diagonal from a light-rail stop