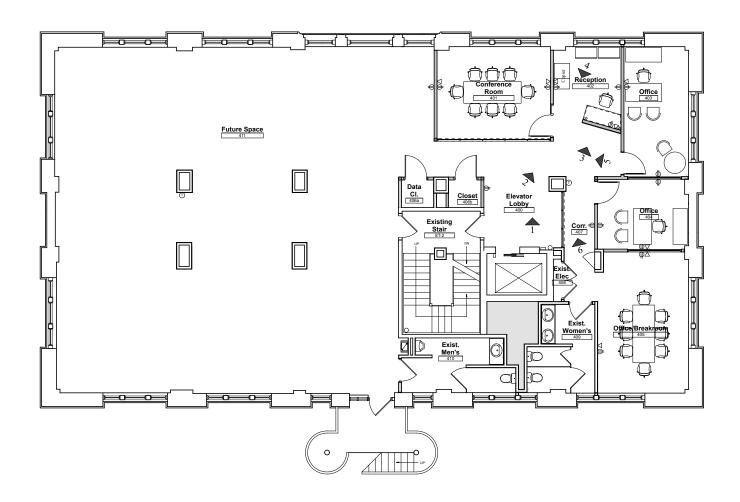

### **PROPERTY FEATURES**

- 14,346 SF Office NOW Available
- Three (3) contiguous floors of 4,782 SF each
- Fully refurbished elevator with latest in access technology
- Full window reveal buildouts provide exceptional lighting
- Balcony access on each floor with cityscape views
- Located in Station Square with direct access from the Smithfield Street Bridge
- Abundant nearby parking as well as restaurant and retail amenities of Station Square
- Great public transportation access located on the bus line & diagonal from a light-rail stop