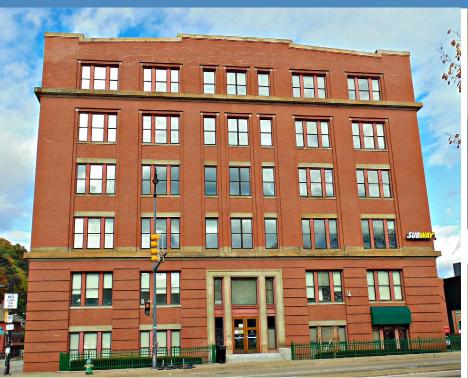

101 W. Station Square Drive, Pittsburgh, PA 15219

GREAT, NEW BUILD OUTS

THREE (3) CONTIGUOUS FLOORS

### **PROPERTY FEATURES**

- 14,346 SF Office NOW Available
- Three (3) contiguous floors of 4,782 SF each
- Fully refurbished elevator with latest in access technology
- Full window reveal buildouts provide exceptional lighting
- Balcony access on each floor with cityscape views
- Located in Station Square with direct access from the Smithfield Street Bridge
- Abundant nearby parking as well as restaurant and retail amenities of Station Square
- Great public transportation access located on the bus line & diagonal from a light-rail stop