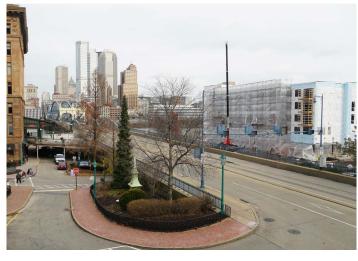

101 W. Station Square Drive, Pittsburgh, PA 15219

GREAT, NEW BUILD OUTS

THREE (3) CONTIGUOUS FLOORS

### **PROPERTY FEATURES**

- 14,346 SF Office NOW Available
- Three (3) contiguous floors of 4,782 SF each
- Fully refurbished elevator with latest in access technology
- Full window reveal buildouts provide exceptional lighting
- Balcony access on each floor with cityscape views
- Located in Station Square with direct access from the Smithfield Street Bridge
- Abundant nearby parking as well as restaurant and retail amenities of Station Square
- Great public transportation access located on the bus line & diagonal from a light-rail stop

101 W. Station Square Drive, Pittsburgh, PA 15219