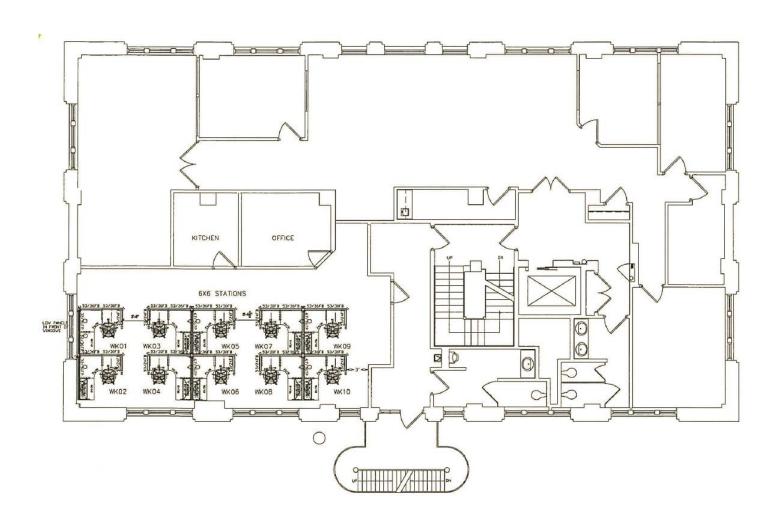

### **PROPERTY FEATURES**

- 14,346 SF Office NOW Available
- Three (3) contiguous floors of 4,782 SF each
- Fully refurbished elevator with latest in access technology
- Full window reveal buildouts provide exceptional lighting
- Balcony access on each floor with cityscape views
- Located in Station Square with direct access from the Smithfield Street Bridge
- Abundant nearby parking as well as restaurant and retail amenities of Station Square
- Great public transportation access located on the bus line & diagonal from a light-rail stop