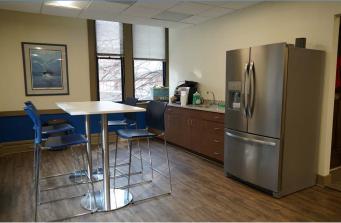

### **PROPERTY FEATURES**

- 14,346 SF Office NOW Available
- Three (3) contiguous floors of 4,782 SF each
- Fully refurbished elevator with latest in access technology
- Full window reveal buildouts provide exceptional lighting
- Balcony access on each floor with cityscape views
- Located in Station Square with direct access from the Smithfield Street Bridge
- Abundant nearby parking as well as restaurant and retail amenities of Station Square
- Great public transportation access located on the bus line & diagonal from a light-rail stop