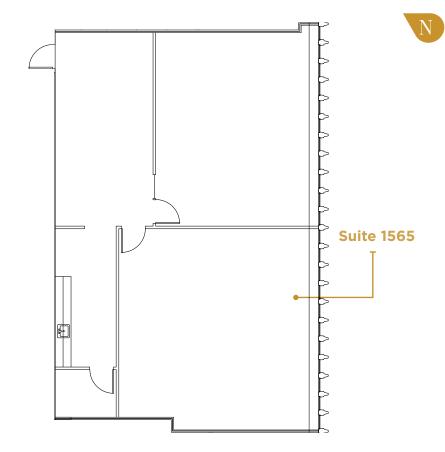

## SUITE 1565 2,069 RSF

SPACE FEATURES

- » Available now!
- » 2 conference rooms
- » Kitchenette