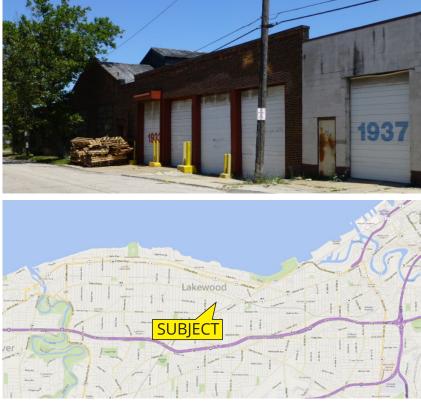

# Harp Realty Inc. 11201 to 11311 Franklin Boulevard, Cleveland, OH

### HARP REALTY, INC.

The Franklin Blvd. property is situated between West 112th St. & West 114th St. on the far western edge of Cleveland, Ohio. In total, this 77% leased, multitenant property is 78,405 square feet. The largest space is 18,140 sf. and is available for lease. This suite includes 4,500 sf. of office & workroom space. 7,480 sf. of adjacent space with a drivein door can be made available for a total contiguous space of 25,620 sf. The building is sprinkled – 90% of the sprinkler heads have been replaced within the last 5 years.