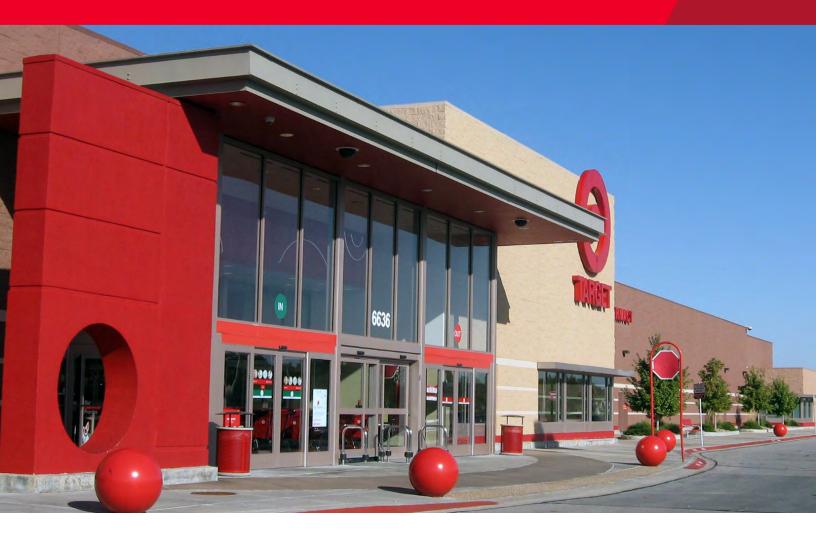

### Sorensen Park Plaza 72nd & Sorensen / Omaha, NE

### Up to 11,700 SF Retail Space

Large Target anchored shopping center with an excellent tenant mix. Adjacent to Great Escapes, a 16-screen movie theater. Leading employers in the area include: First Data Resources, ConAgra, Prairie Systems, West Telemarketing, MediBadge, Veritrue and the Immanuel Hospital Medical Center with over 2,000 employees and a \$60 million building expansion underway. Build to suit opportunities available!