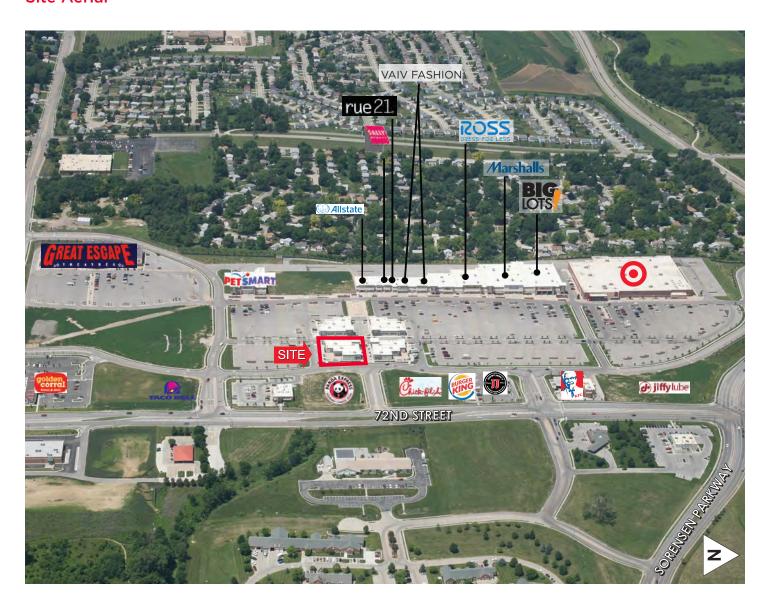

pansion underway. Build to suit opportunities available!

Howard Shrier Senior Associate (402) 548 4009 hshrier@lundco.com Holly Jones Director of Retail Services (402) 548 4038 hjones@lundco.com 450 Regency Parkway, Suite 220 Omaha, NE 68114 +1 402 393 8811 **lundco.com** 



# Sorensen Park Plaza 72nd & Sorensen / Omaha, NE



### **Property Highlights**

Total Available 36,200 SF

Building Size 550,000 SF

Zoning MU

Traffic Counts 30,840 EADT

Operating Expenses Anchor/Village Shops

\$2.25 Taxes

\$0.22 Insurance

\$2.50 CAM

\$4.97 TOTAL

Available Price/ (min - max) SF

Inline Anchor/Jr. Anchor 4,500 SF - 11,700 SF TBD

Pad Sites 1.2 AC - 5.7 AC \$15.00

Village Shops 1,500 SF- 9,400 SF \$15.00

EADT Change



# Sorensen Park Plaza 72nd & Sorensen / Omaha, NE

#### **Site Aerial**



# Sorensen Park Plaza 72nd & Sorensen / Omaha, NE

#### Site Plan





Independently Owned and Operated / A Member of the Cushman & Wakefield Alliance

Cushman & Wakefield Copyright 2018. No warranty or representation, express or implied, is made to the accuracy or completeness of the information contained herein, and same is submitted subject to errors, omissions, change of price, rental or other conditions, withdrawal without notice, and to any special listing conditions imposed by the property owner(s). As applicable, we make no representation as to the condition of the property (or properties) in question.



# Sorensen Park Plaza 72nd & Sorensen / Omaha, NE

### **Village Shops**