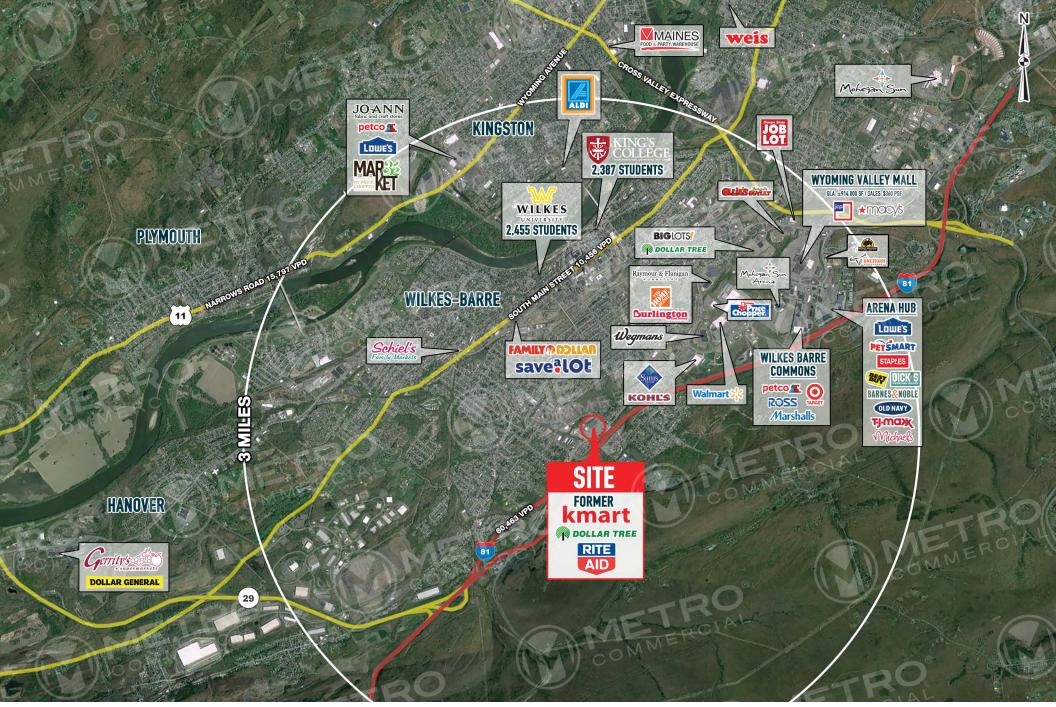

# property highlights.

- Former Kmart ready for redevelopment
- Unmatched visibility and access from RT. 309
  (18,960 VPD) and RT. 81 (60,463 VPD)
- Close proximity to downtown Wilkes-Barre, Wilkes University and Kings College
- Ideal for Grocery, Fitness, Medical, Hardware, or Entertainment users
- Excellent pylon signage
- Inline space and pad opportunities available!

# ) stats.

|  | 2019 DEMOGRAPHICS*                                         | <sup>4</sup> 1 MILE | 3 MILES  | 5 MILES  |
|--|------------------------------------------------------------|---------------------|----------|----------|
|  | EST. POPULATION                                            | 12,727              | 60,189   | 114,064  |
|  | EST. HOUSEHOLDS                                            | 5,465               | 25,289   | 48,681   |
|  | EST. AVG. HH INCOME                                        | \$52,624            | \$55,208 | \$61,430 |
|  | TRAFFIC COUNT: WILKES-BARRE TWP BLVD 18,960 VPD *ESRI 2019 |                     |          |          |