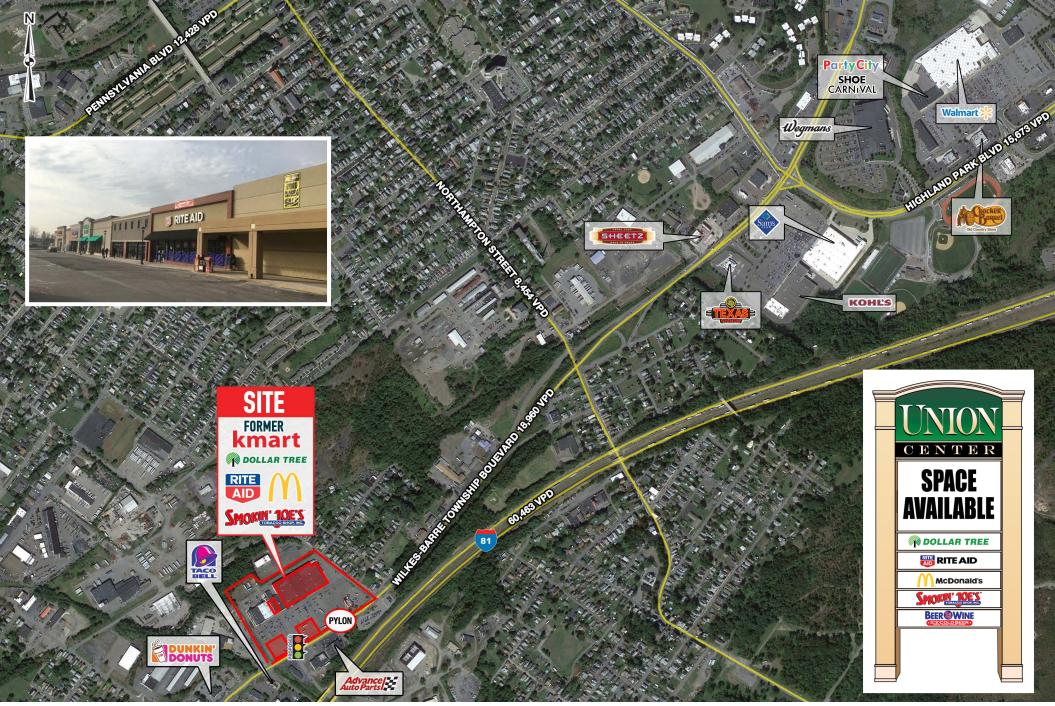

# UNION CENTER 910 WILKES-BARRE TOWNSHIP, PA

#### ±108,713 SF & PAD OPPORTUNITIES AVAILABLE

# property highlights.

- Former Kmart ready for redevelopment
- Unmatched visibility and access from RT. 309
  (18,960 VPD) and RT. 81 (60,463 VPD)
- Close proximity to downtown Wilkes-Barre, Wilkes University and Kings College
- Ideal for Grocery, Fitness, Medical, Hardware, or Entertainment users
- Excellent pylon signage
- Inline space and pad opportunities available!