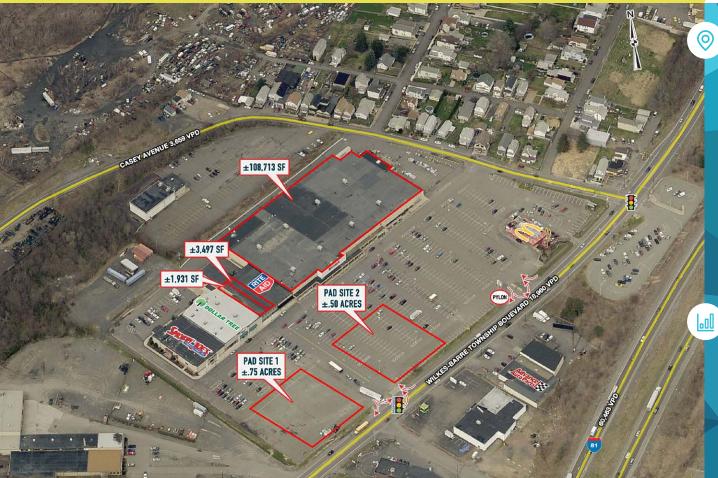

# UNION CENTER 910 WILKES-BARRE TOWNSHIP, PA

#### ±108,713 SF & PAD OPPORTUNITIES AVAILABLE

# property highlights.

- Former Kmart ready for redevelopment
- Unmatched visibility and access from RT. 309
  (18,960 VPD) and RT. 81 (60,463 VPD)
- Close proximity to downtown Wilkes-Barre, Wilkes University and Kings College
- Ideal for Grocery, Fitness, Medical, Hardware, or Entertainment users
- Excellent pylon signage
- Inline space and pad opportunities available!