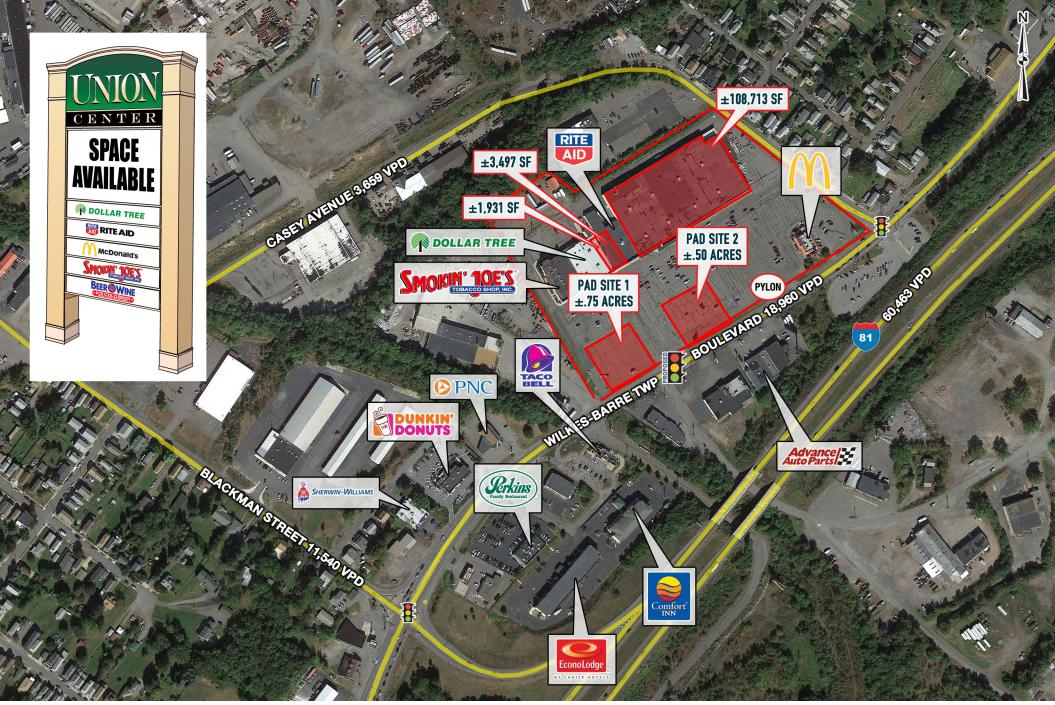

# UNION CENTER 910 WILKES-BARRE TOWNSHIP, PA

#### ±108,713 SF & PAD OPPORTUNITIES AVAILABLE

# property highlights.

- Former Kmart ready for redevelopment
- Unmatched visibility and access from RT. 309
  (18,960 VPD) and RT. 81 (60,463 VPD)
- Close proximity to downtown Wilkes-Barre, Wilkes University and Kings College
- Ideal for Grocery, Fitness, Medical, Hardware, or Entertainment users
- Excellent pylon signage
- Inline space and pad opportunities available!