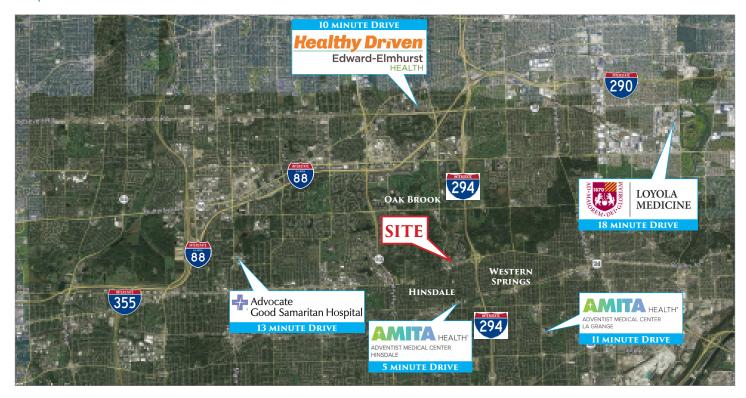

#### Retail Aerial

Мар

HSA Commercial: 100 S Wacker Drive, Suite 950 | Chicago, Illinois 60606 | www.hsacommercial.com Adducci Partners: 5 6th Avenue | La Grange, Illinois 60525 | www.adduccipartners.com