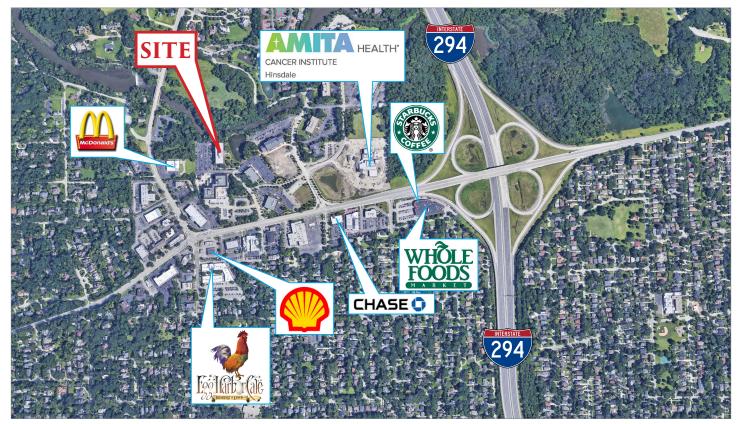

#### Retail Aerial

Мар

HSA Commercial: 100 S Wacker Drive, Suite 950 | Chicago, Illinois 60606 | www.hsacommercial.com Adducci Partners: 5 6th Avenue | La Grange, Illinois 60525 | www.adduccipartners.com