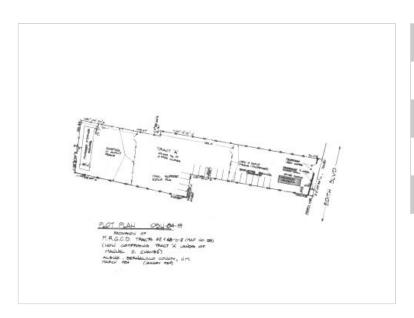

## **Property Description**

One Acre zoned A-1 along Edith Blvd's west side with 77 feet of frontage along Edith. Mobile home on property available, should buyer want it.

Don Chapman, dgc@lcrealty.com, Direct 505-563-4661 Mobile 505-249-5616