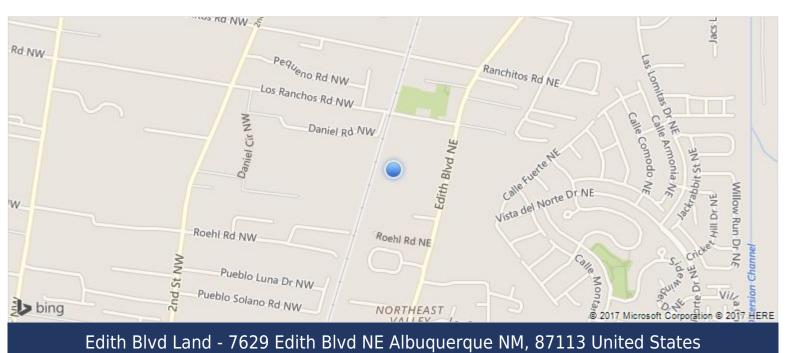

## **Edith Blvd Land**

7629 Edith Blvd NE Albuquerque, NM 87113

| Property Type: | Land -Agricultural (Not Zoned) |
|----------------|--------------------------------|
| Zoning:        | A-1                            |
| Listing ID:    | VTVYTR                         |
| Style:         | Not Applicable                 |
| Lot Size:      | 0.99 AC                        |