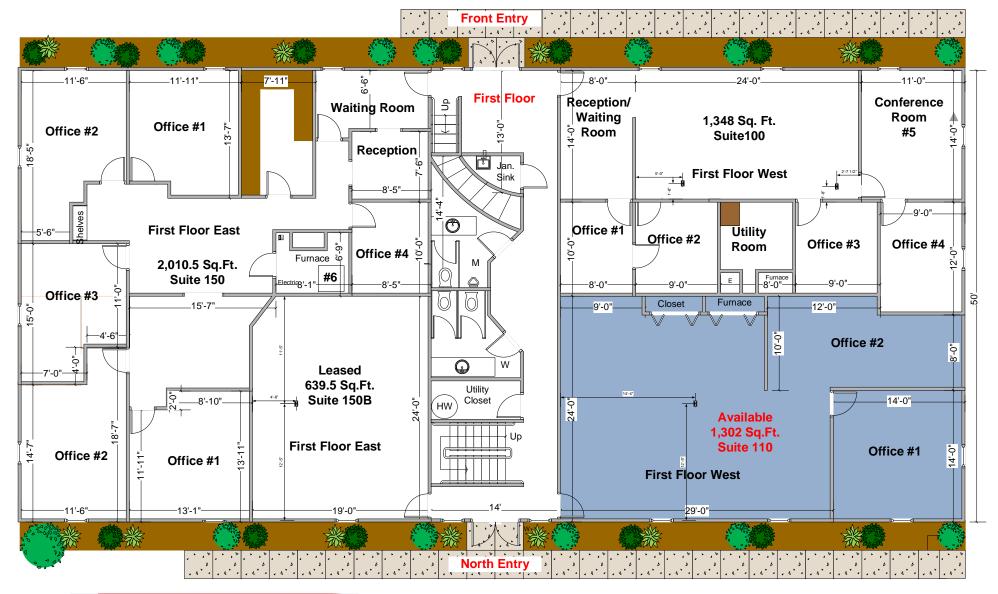

# 1,302 SQ.FT. OFFICE SUITE FOR LEASE

4111 Bradley Cir NW, Suite 110, Canton, OH, 44718

Directions: From I-77 take Everhard Rd exit east toward Whipple Ave, south on Whipple Ave, west on Bradley Cir.

All dimensions are approximate and not guaranteed, and property is subject to prior disposition.

**First Floor**