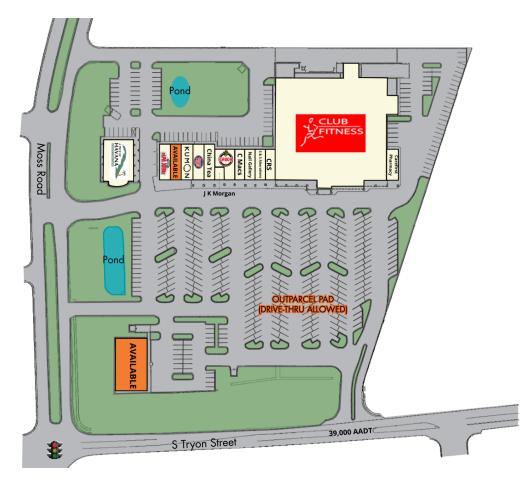

#### PROPERTY HIGHLIGHTS

- AVAILABILITY: In-Line Space (1,400 SF), Outparcel Building (6,656 SF), and Outparcel Pad (0.7+/- AC)
- Trade area boasts one of the strongest population growth rates in Mecklenburg County
- Access to the signalized intersection of South Tryon Street and Moss Road as well as right-in and right-out access via South Tryon Street
- · Drive-thru allowed on Outparcel Pad
- Traffic Counts: South Tryon Street- 39,000 AADT

## SITE PLAN

| SUITE | TENANT NAME       | SPACE SIZE |
|-------|-------------------|------------|
| A     | Available         | 6,656 SF   |
| В     | A Piece of Havana | 5,000 SF   |
| С     | Papa John's       | 1,750 SF   |
| D     | Available         | 1,400 SF   |
| Е     | Kumon             | 1,400 SF   |
| F     | Jersey Mike's     | 1,400 SF   |
| G     | China Tea         | 1,400 SF   |
| Н     | J K Morgan        | 740 SF     |

| SUITE | TENANT NAME              | SPACE SIZE |
|-------|--------------------------|------------|
| I     | Sabor Latin Street Grill | 1,660 SF   |
| J     | C Macs                   | 1,200 SF   |
| K     | Nail Gallery             | 1,200 SF   |
| L     | S & S Alterations        | 1,200 SF   |
| M     | CRS                      | 1,200 SF   |
| Ν     | Club Fitness             | 44,000 SF  |
| 0     | Carefirst Pharmacy       | 1,200 SF   |