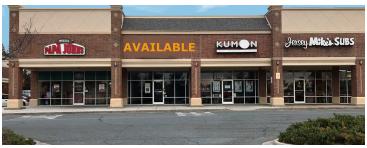

#### PROPERTY HIGHLIGHTS

- AVAILABILITY: In-Line Space (1,400 SF), Outparcel Building (6,656 SF), and Outparcel Pad (0.7+/- AC)
- Trade area boasts one of the strongest population growth rates in Mecklenburg County
- Access to the signalized intersection of South Tryon Street and Moss Road as well as right-in and right-out access via South Tryon Street
- · Drive-thru allowed on Outparcel Pad
- Traffic Counts: South Tryon Street- 39,000 AADT

## SITE PLAN

| SUITE | TENANT NAME       | SPACE SIZE |
|-------|-------------------|------------|
| A     | Available         | 6,656 SF   |
| В     | A Piece of Havana | 5,000 SF   |
| С     | Papa John's       | 1,750 SF   |
| D     | Available         | 1,400 SF   |
| Е     | Kumon             | 1,400 SF   |
| F     | Jersey Mike's     | 1,400 SF   |
| G     | China Tea         | 1,400 SF   |
| Н     | J K Morgan        | 740 SF     |