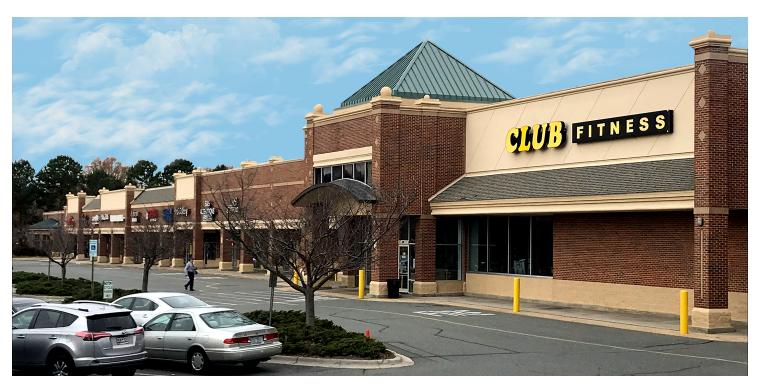

## YORK RIDGE SHOPPING CENTER

11112 South Tryon Street, Charlotte, NC 28273

### LOCATION OVERVIEW

74,177 SF shopping center located in Steele Creek

#### PROPERTY HIGHLIGHTS

- AVAILABILITY: In-Line Space (1,400 SF), Outparcel Building (6,656 SF), and Outparcel Pad (0.7+/- AC)
- Trade area boasts one of the strongest population growth rates in Mecklenburg County
- Access to the signalized intersection of South Tryon Street and Moss Road as well as right-in and right-out access via South Tryon Street
- · Drive-thru allowed on Outparcel Pad
- Traffic Counts: South Tryon Street- 39,000 AADT