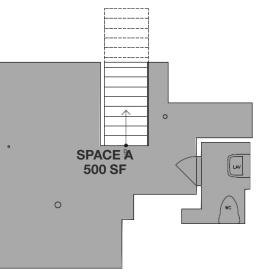

### **APPROXIMATE SIZE**

| Space | A |
|-------|---|
|-------|---|

| Ground Floor | 1,450 SF |
|--------------|----------|
| Lower Level  | 500 SF   |
| Space B      |          |
| Ground Floor | 1,200 SF |
| Lower Level  | 200 SF   |