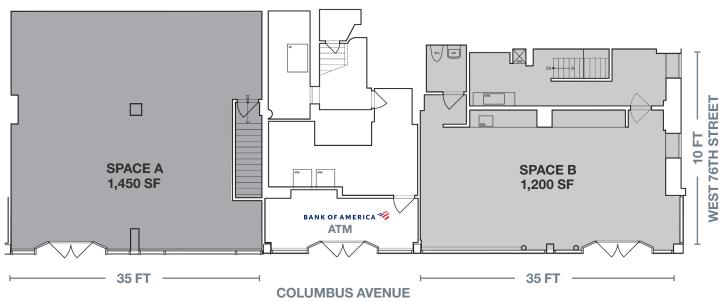

### **APPROXIMATE SIZE**

| Space | A |
|-------|---|
|-------|---|

| Ground Floor | 1,450 SF |
|--------------|----------|
| Lower Level  | 500 SF   |
| Space B      |          |
| Ground Floor | 1,200 SF |
| Lower Level  | 200 SF   |

# FRONTAGE

| Space A | 35 FT on Columbus Avenue  |
|---------|---------------------------|
| Space B | 35 FT on Columbus Avenue  |
|         | 10 FT on West 76th Street |