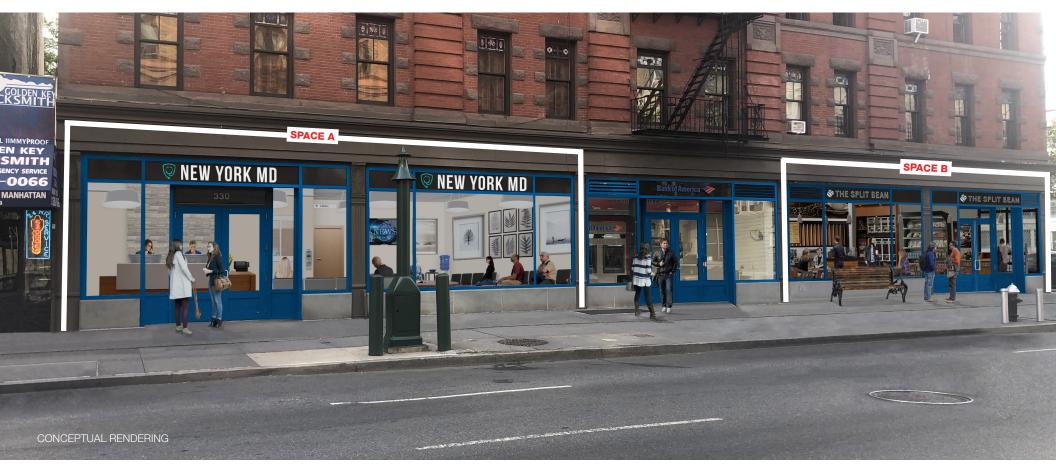

**NEW YORK UPPER WEST** SIDE

NY

# COLUMBUS

# SITE STATUS

Space AFormerly Anbau Sales OfficeSpace BFormerly Starbucks

# **NEIGHBORS**

Starbucks, Chase, Farrow & Ball, Johnathan Adler, Duane Reade and Eileen Fisher