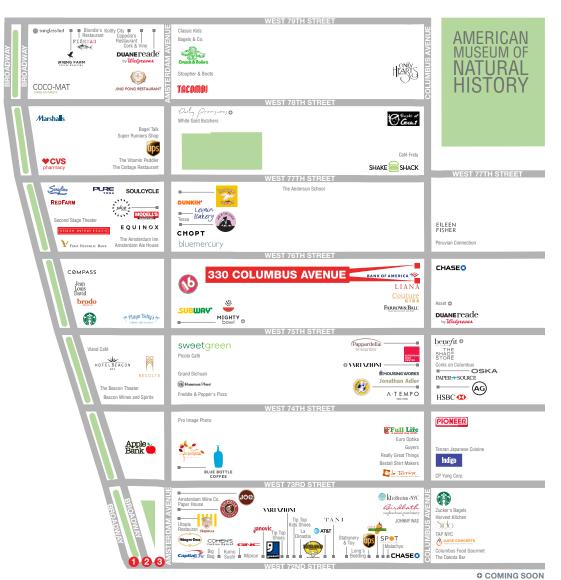

# LOCATION

Southwest corner of West 76th Street

# **NEIGHBORS**

Starbucks, Chase, Farrow & Ball, Johnathan Adler, Duane Reade and Eileen Fisher