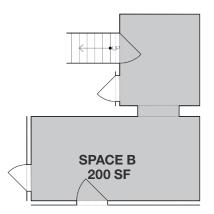

### **APPROXIMATE SIZE**

| Space | A |
|-------|---|
|-------|---|

| Ground Floor | 1,450 SF |
|--------------|----------|
| Lower Level  | 500 SF   |
| Space B      |          |
| Ground Floor | 1,200 SF |
| Lower Level  | 200 SF   |