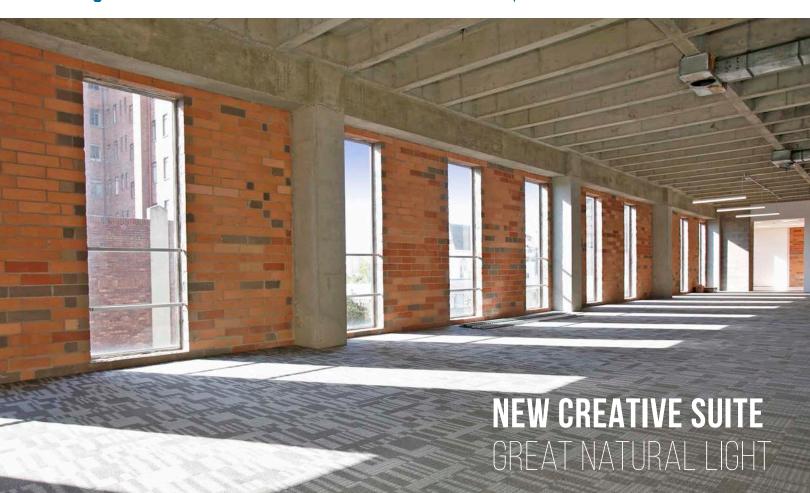

Lake Merritt views

.46 Acres on corner parcel

Walking distance to shops & restaurants

New ADA restrooms and common area upgrades

Great Natural Light

## INTERIOR UPGRADES NEW ELEVATOR CABS & LOBBIES

- · Ground level exterior façade enhancements
- · Renovated entry lobby
- · Renovated elevator lobbies

- · Renovated multi-tenant corridors
- Renovated elevator cabs
- · New ADA bathrooms on floors 2 and 4

#### ±3,724 RSF AVAILABLE