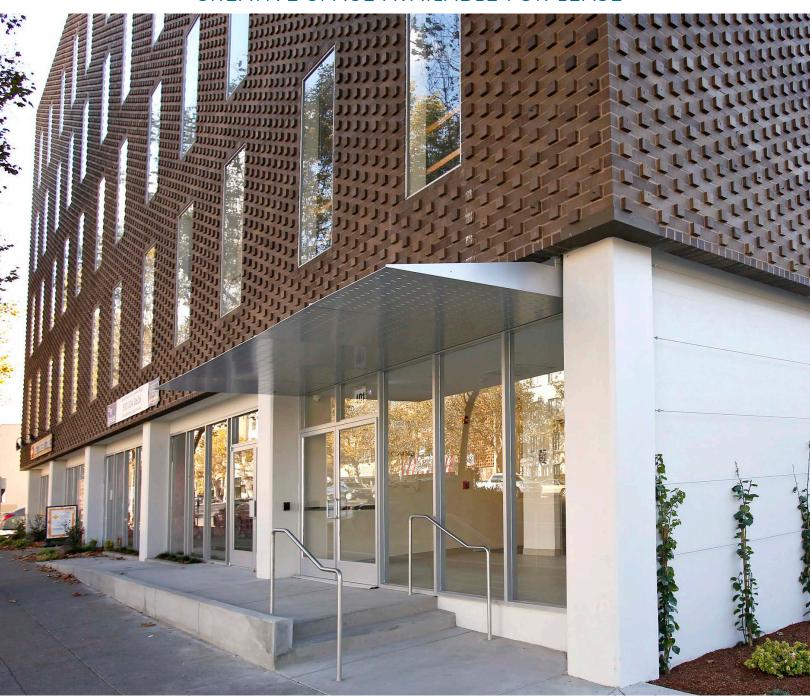

### 401 GRAND AVENUE

OAKLAND, CA

5-STORY MID-RISE OFFICE BUILDING CREATIVE SPACE AVAILABLE FOR LEASE

EXTERIOR/COMMON AREA IMPROVEMENTS COMPLETED

#### **PROPERTY FEATURES**

5-story mid-rise office building

Easy access to freeways

34,924 rentable Sq. Ft. plus basement

Short bike ride from BART

37 stall surface parking lot

On site bike storage

1960/2016 construction

Lake Merritt views

.46 Acres on corner parcel

Walking distance to shops & restaurants

New ADA restrooms and common area upgrades

Great Natural Light

## INTERIOR UPGRADES NEW ELEVATOR CABS & LOBBIES

- · Ground level exterior façade enhancements
- · Renovated entry lobby
- · Renovated elevator lobbies

- · Renovated multi-tenant corridors
- Renovated elevator cabs
- · New ADA bathrooms on floors 2 and 4