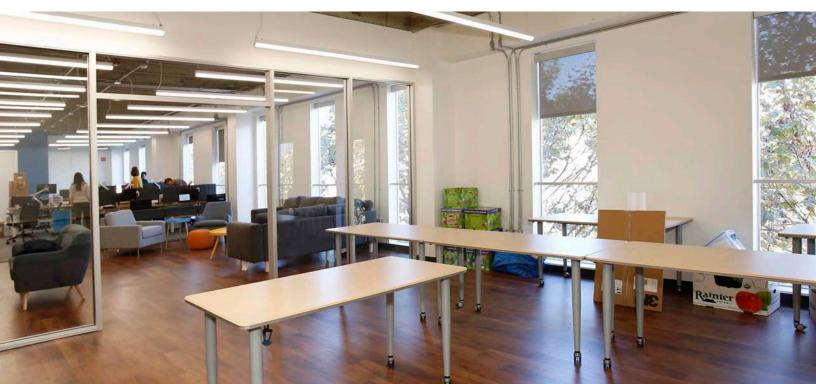

## INTERIOR UPGRADES NEW ELEVATOR CABS & LOBBIES

- · Ground level exterior façade enhancements
- · Renovated entry lobby
- · Renovated elevator lobbies

- · Renovated multi-tenant corridors
- Renovated elevator cabs
- · New ADA bathrooms on floors 2 and 4