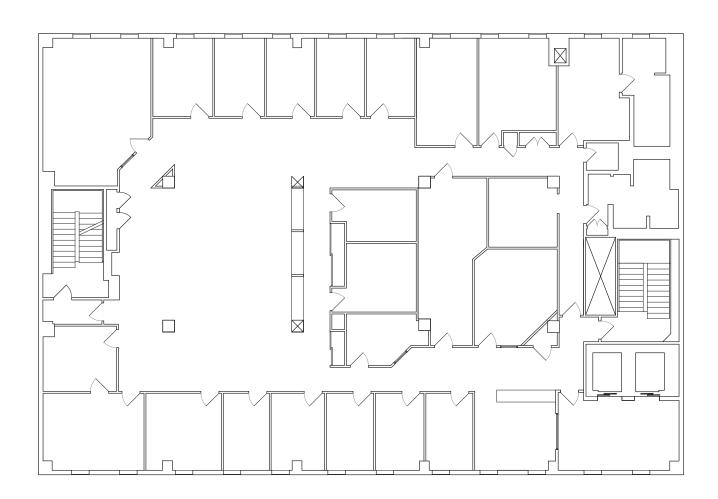

Great Natural Light



## INTERIOR UPGRADES NEW ELEVATOR CABS & LOBBIES



- · Ground level exterior façade enhancements
- · Renovated entry lobby
- · Renovated elevator lobbies

- · Renovated multi-tenant corridors
- Renovated elevator cabs
- · New ADA bathrooms on floors 2 and 4



# AMENITIES MAP

# 40

Merritt Station Cafe



- Grand Ave Thai
- 2 Enssaro Ethiopian Cuisine
- 3 Bay Greens
- 4 Kitchen 388

- **5** Room 389
- 6 House of Curries
- 7 Round Table Pizza
- 8 Perch Coffee House

- 9 Ahn's Burger
- Coach Sushi
- Barlago Italian Kitchen
- 12 Grand Lake Kitchen

#### **SUITE 450**

#### ±3,724 RSF AVAILABLE







#### CONTACT US

#### **TRENT HOLSMAN**

Senior Vice President Lic. 01449957 T +1 510 874 1951 trent.holsman@cbre.com



#### FIFTH FLOOR ±7,921 RSF AVAILABLE 11/1/18



#### CONTACT US

TRENT HOLSMAN
Senior Vice President
Lic. 01449957
T +1 510 874 1951
trent.holsman@cbre.com



## 401 GRAND AVENUE

OAKLAND, CA

For additional information, please contact:

#### TRENT HOLSMAN

Senior Vice President Lic. 01449957 T +1 510 874 1951 trent.holsman@cbre.com

**CBRE** 

© 2018 CBRE, Inc. All rights reserved. This information has been obtained from sources believed reliable, but has not been verified for accuracy or completeness. Any projections, opinions, or estimates are subject to uncertainty. The information may not represent the current or future performance of the property. You and your advisors should conduct a careful, independent investigation of the property and verify all information. Any reliance on this information is solely at your own risk. CBRE