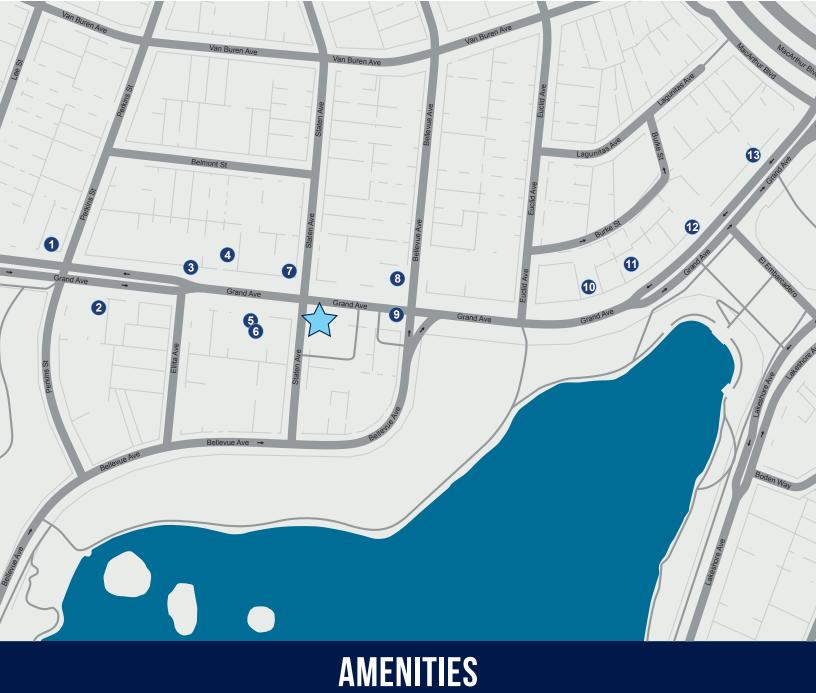

# AMENITIES MAP

# 40

Merritt Station Cafe

- Grand Ave Thai
- 2 Enssaro Ethiopian Cuisine
- 3 Bay Greens
- 4 Kitchen 388

- **5** Room 389
- 6 House of Curries
- 7 Round Table Pizza
- 8 Perch Coffee House

- 9 Ahn's Burger
- Coach Sushi
- Barlago Italian Kitchen
- 12 Grand Lake Kitchen