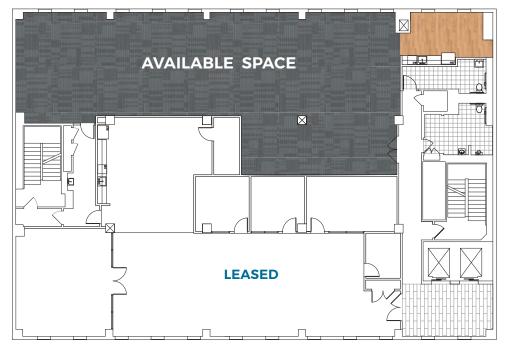

age



1960/2016 construction



Lake Merritt views



.46 Acres on corner parcel



Walking distance to shops & restaurants



New ADA restrooms and common area upgrades



Great Natural Light



## INTERIOR UPGRADES NEW ELEVATOR CABS & LOBBIES



- · Ground level exterior façade enhancements
- · Renovated entry lobby
- · Renovated elevator lobbies

- · Renovated multi-tenant corridors
- Renovated elevator cabs
- · New ADA bathrooms on floors 2 and 4



# AMENITIES MAP

# 40

Merritt Station Cafe



- Grand Ave Thai
- 2 Enssaro Ethiopian Cuisine
- 3 Bay Greens
- 4 Kitchen 388

- **5** Room 389
- 6 House of Curries
- 7 Round Table Pizza
- 8 Perch Coffee House

- 9 Ahn's Burger
- Coach Sushi
- Barlago Italian Kitchen
- 12 Grand Lake Kitchen

#### **SUITE 450**

#### ±3,724 RSF AVAILABLE







#### CONTACT US

#### **TRENT HOLSMAN**

Senior Vice President Lic. 01449957 T +1 510 874 1951 trent.holsman@cbre.com



#### FIFTH FLOOR ±7,921 RSF AVAILABLE 11/1/18



#### CONTACT US

TRENT HOLSMAN
Senior Vice President
Lic. 01449957
T +1 510 874 1951
trent.holsman@cbre.com



## 401 GRAND AVENUE

OAKLAND, CA

For additional information, please contact:

#### TRENT HOLSMAN

Senior Vice President Lic. 01449957 T +1 510 874 1951 trent.holsman@cbre.com

**CBRE** 

© 2018 CBRE, Inc. All rights reserved. This information has been obtained from sources believed reliable, but has not been verified for accuracy or completeness. Any projections, opinions, or estimates are subject to uncertainty. The information may not represent the current or future performance of the property. You and your