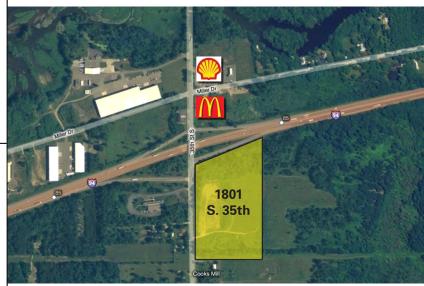

# Commercial Expressway Land \$25,000/acre 1801 S 35th Street | Kalamazoo

#### **Overview:**

18.1 ac of prime retail acreage at the intersection of expressway I-94 & 35th Street(Exit 85)All utilities to site.Excellent site for Multi-family.Curb cut in place.Good location for service plaza hotel or retail,4 exits from Firekeepers Casino in Battle Creek. Great Visibility.Phase I Environmental & Survey avail

### Information:

County: Municipality: Total Acres: Recommended Use: Zoning Code / Description: Between Streets: Street Type: Sewer / Water: Utilities Attached: Utilities Available: Parcel #: RE Taxes / Year: Kalamazoo Comstock Twp 18.10 Acres Vacant Land C3 / Commercial I-94 & E ML Avenue Paved Public / Public Gas and Electric All Public Utilities 3900725220021 \$19,384 / 2014