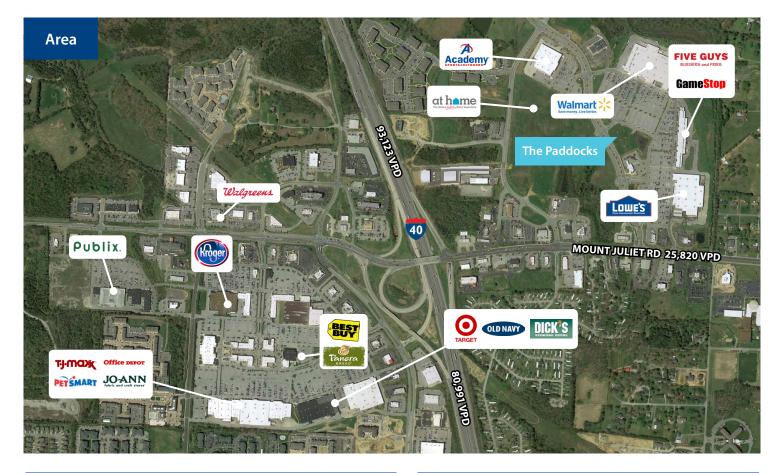

### The Paddocks at Mount Juliet

**Mount Juliet, Tennessee** 

| Demographics                     | 1 Mile   | 3 Miles  | 5 Miles  | Street                     | Traffic Count |
|----------------------------------|----------|----------|----------|----------------------------|---------------|
| 2018 Population                  | 2,609    | 23,414   | 103,413  | Mount Juliet Road          | 25,820 VPD    |
| 2023 Projected<br>Population     | 3,145    | 27,518   | 116,014  | I-40 West of Mt. Juliet Rd | 93,123 VPD    |
| 2018 Average<br>Household Income | \$83,019 | \$84,493 | \$78,501 | I-40 East of Mt. Juliet Rd | 80,991 VPD    |