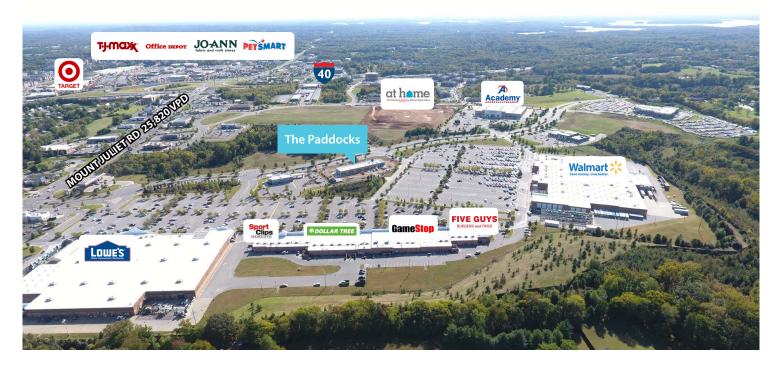

### **Property Overview**

- New retail space with high visibility
- Restaurant space with patio
- Great parking for retail & restaurant
- At Home under construction adjacent
- Join Academy Sporting Goods, At Home, Walmart, Lowe's, Five Guys, Culvers, and many others