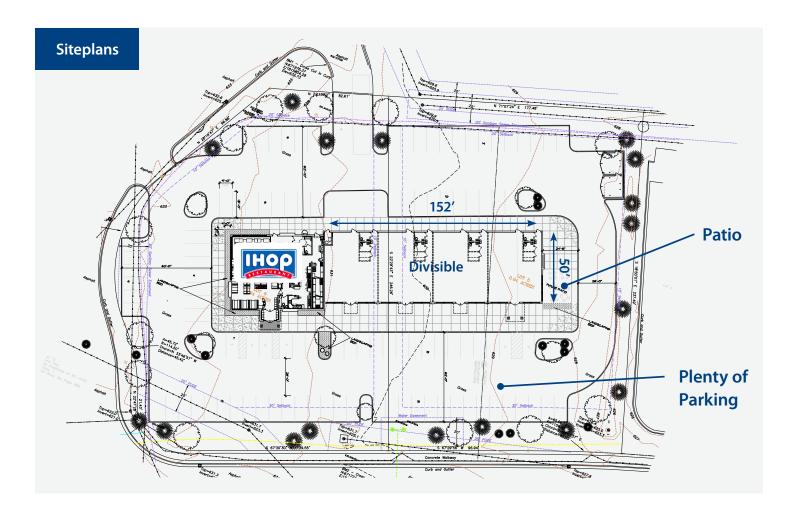

# The Paddocks at Mount Juliet

514 & 516 Pleasant Grove Road, Mt. Juliet, TN

New Restaurant Space with End Cap | Up to 7,600 sf Available Now - Divisible

### **Property Overview**

- New retail space with high visibility
- Restaurant space with patio
- Great parking for retail & restaurant
- At Home under construction adjacent
- Join Academy Sporting Goods, At Home, Walmart, Lowe's, Five Guys, Culvers, and many others