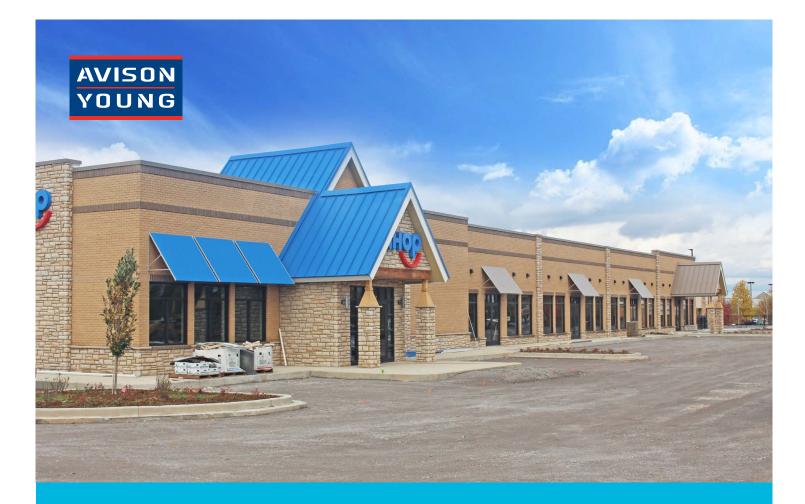

# The Paddocks at Mount Juliet

514 & 516 Pleasant Grove Road, Mt. Juliet, TN

New Restaurant Space with End Cap | Up to 7,600 sf Available Now - Divisible

### **Property Overview**

- New retail space with high visibility
- Restaurant space with patio
- Great parking for retail & restaurant
- At Home under construction adjacent
- Join Academy Sporting Goods, At Home, Walmart, Lowe's, Five Guys, Culvers, and many others