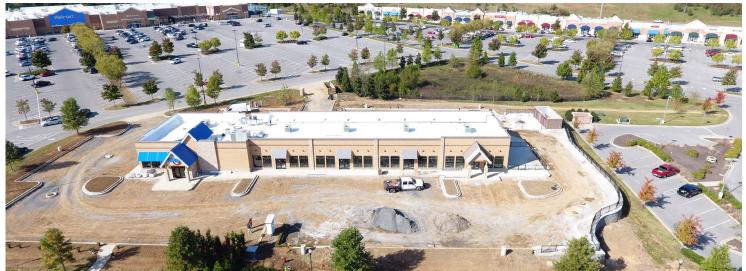

# The Paddocks at Mount Juliet

514 & 516 Pleasant Grove Road, Mt. Juliet, TN

New Restaurant Space with End Cap | Up to 7,600 sf Available Now - Divisible

### **Property Overview**

- New retail space with high visibility
- Restaurant space with patio
- Great parking for retail & restaurant
- At Home under construction adjacent
- Join Academy Sporting Goods, At Home, Walmart, Lowe's, Five Guys, Culvers, and many others