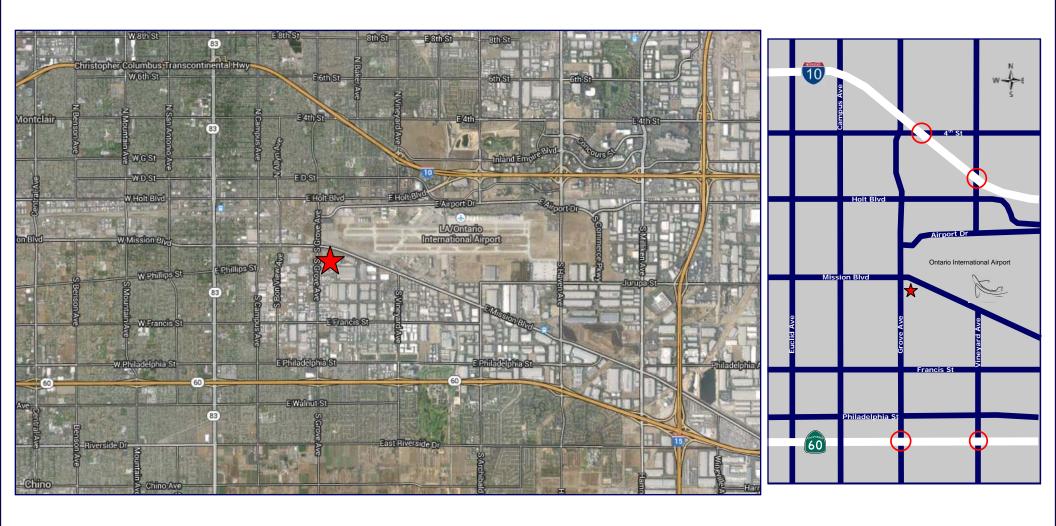

| 400 AMPS<br>277/480 VOLTS | .65 / 2,000 GPM       |
|      | G          | ±9,083               | ±0.63                | ±1,102              | ±1,362    | 0                     | 1                        | 20                | 24'                          | 400 AMPS<br>277/480 VOLTS | .65 / 2,000 GPM       |

All buildings are measured as per Boma standards.



Eddie Lee 講中文

Jon Larson

21660 E. Copley Drive, Suite 195 Diamond Bar, CA 91765 greg@ashwill.com 626-363-7828 Lic. 00943299 edward@ashwill.com 626-833-3839 Lic. 01295146 jonlarson@ashwill.com 949-433-0601 Lic. 01916689

<sup>\*</sup> Minimum warehouse ceiling clear height is measured to the underside of the roof structure inside the first column line.

### Mission Grove Business Park Ontario, California





**Greg Ashwill** 

Eddie Lee 講中文

Jon Larson

greg@ashwill.com 626-363-7828 Lic. 00943299 edward@ashwill.com 626-833-3839 Lic. 01295146 jonlarson@ashwill.com 949-433-0601 Lic. 01916689

Another project by: **Boatman Development Company**