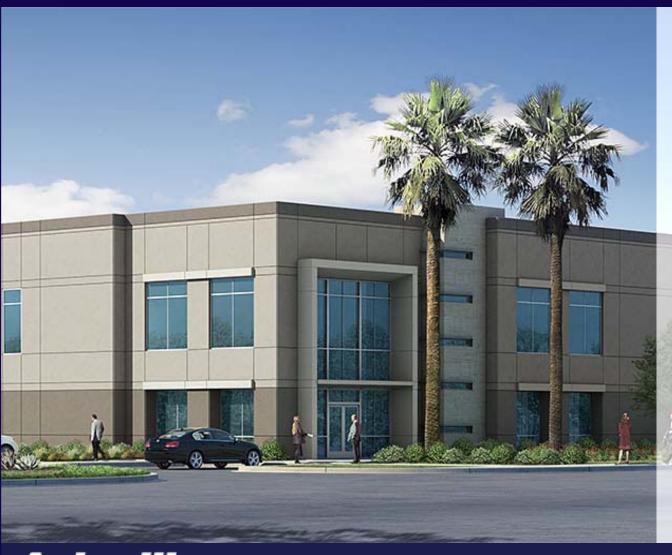

#### **7 NEW BUILDINGS FOR SALE!**

From ±9,083 - ±98,562 SF

# Mission Grove Business Park Ontario, California

#### **Property Features:**

- High Image Business Park Environment
- New State-of-the-Art Construction
- 2-Story Deluxe Office Space
- 12' x 14' Ground Level Doors
- 9' x 10' Dock-High Doors
- 24' 30' Minimum Clearance
- ESFR Fire Sprinklers (on select buildings)
- Large Fenced Yards
- 2.5% Skylight Ratio
- · White Scrim foil ceilings
- Painted Interior Warehouse Walls
- · 400-800 Amps, 277/480 Volt, 3 Phase Power
- Energy Efficient T-5 Warehouse Lighting