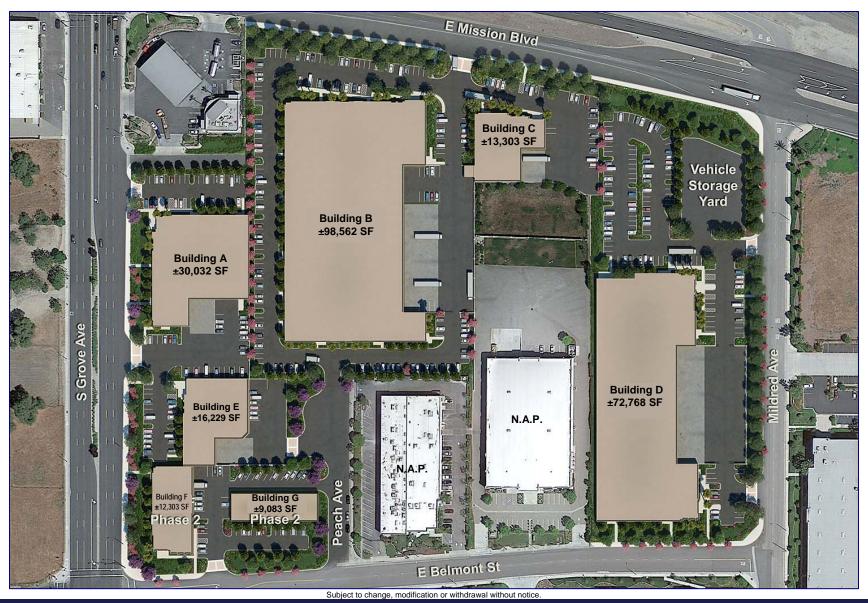

## Mission Grove Business Park Ontario, California

| E    | Building   | Total<br>Building SF | Land Size<br>(Acres) | 1st<br>Floor Office | Mezzanine | Dock<br>High<br>Doors | Ground<br>Level<br>Doors | Parking<br>Spaces | * Minimum<br>Clear<br>Height | Electrical<br>Power       | Fire Sprinklers       |
|------|------------|----------------------|----------------------|---------------------|-----------|-----------------------|--------------------------|-------------------|------------------------------|---------------------------|-----------------------|
|      | Α          | ±30,032              | ±1.79                | ±1,402              | ±1,402    | 3                     | 1                        | 65                | 24'                          | 400 AMPS<br>277/480 VOLTS | .65 / 2,000 GPM       |
|      | В          | ±98,562              | ±5.41                | ±3,040              | ±2,900    | 9                     | 2                        | 177               | 30'                          | 800 AMPS<br>244/480 VOLTS | ESFR                  |
| 1000 | c          | ±13,303              | ±1.03                | ±1,127              | ±1,390    | 2                     | 1                        | 30                | 24'                          | 400 AMPS<br>277/480 VOLTS | .65 / 2,000 GPM       |
|      | D          | ±72,768              | ±4.29                | ±2,706              | ±2,706    | 11                    | 2                        | 136               | 28'                          | 800 AMPS<br>277/480 VOLTS | ESFR<br>If Classicals |
|      | <b>5</b> ( | ±16,229              | ±1.14                | ±1,127              | ±1,390    | 3                     |                          | 33                | 24'                          | 400 AMPS<br>277/480 VOLTS | .65 / 2,000 GPM       |
| 201  | F          | ±12,303              | ±1.24                | ±1,099              | ±1,353    | 0 /                   | 1                        | 43                | 24'                          | 400 AMPS<br>277/480 VOLTS | .65 / 2,000 GPM       |
|      | G          | ±9,083               | ±0.63                | ±1,102              | ±1,362    | 0                     | 1                        | 20                | 24'                          | 400 AMPS<br>277/480 VOLTS | .65 / 2,000 GPM       |