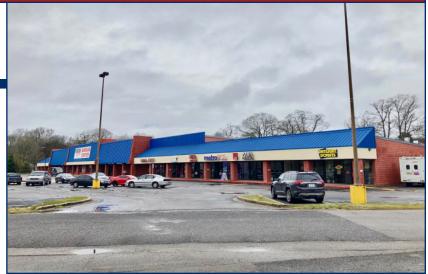

## **End-Cap Space For Lease**

## Address: 4496 Pinson Boulevard Pinson, Alabama 35126

- Available: 1,400 +/- SF
- Total Building Size: 54,300 +/- SF
- Convenient to Highway 79
- Good location for a gym, daycare, drug store, hardware store, antique store, dance studio, church, etc.
- Current tenants include King's Home Thrift Store, MetroPCS, Alfa Insurance, China Luck, Tobacco 2 Go, and R&R Laundromat