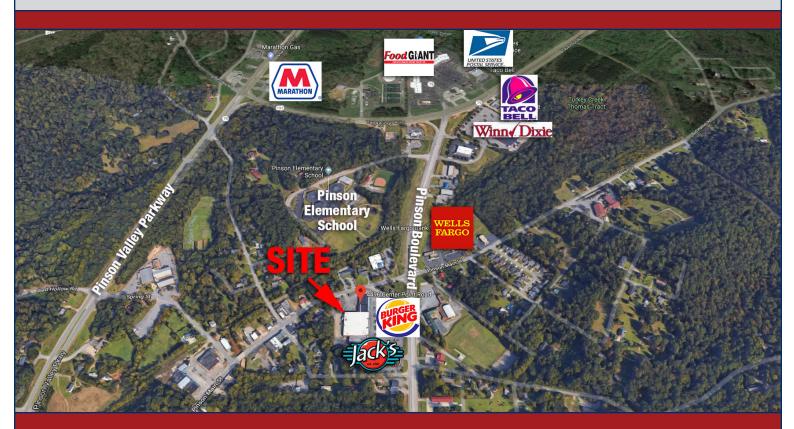

## **End-Cap Space For Lease**

## Address: 4496 Pinson Boulevard Pinson, Alabama 35126

- Available: 1,400 +/- SF
- Total Building Size: 54,300 +/- SF
- Convenient to Highway 79
- Good location for a gym, daycare, drug store, hardware store, antique store, dance studio, church, etc.
- Current tenants include King's Home Thrift Store, MetroPCS, Alfa Insurance, China Luck, Tobacco 2 Go, and R&R Laundromat