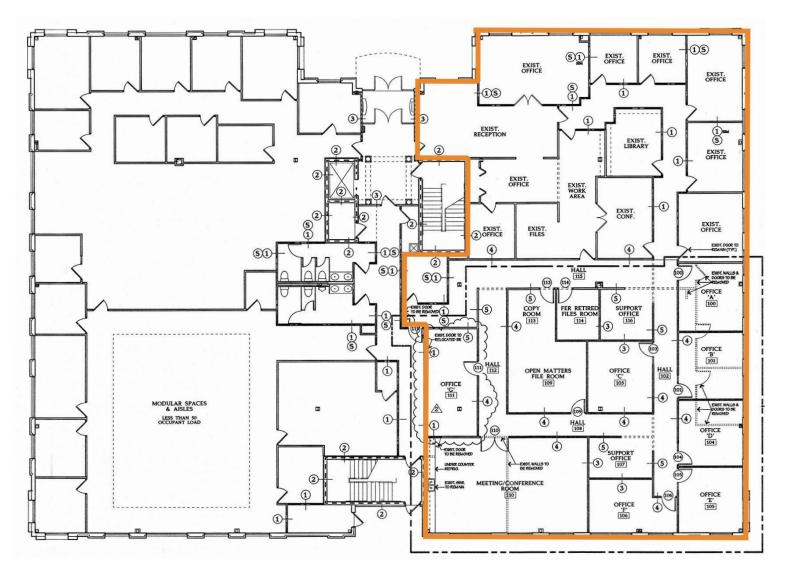

## **First Floor**

- Suite 101 : 7,912 SF •
- Potentially Divisible •
- **Quality Finishes throughout** •
- Building owned and managed by local, professional management team •

Eric M. Schreibman Vice President 216.525.1471 eschreibman@crescorealestate.com