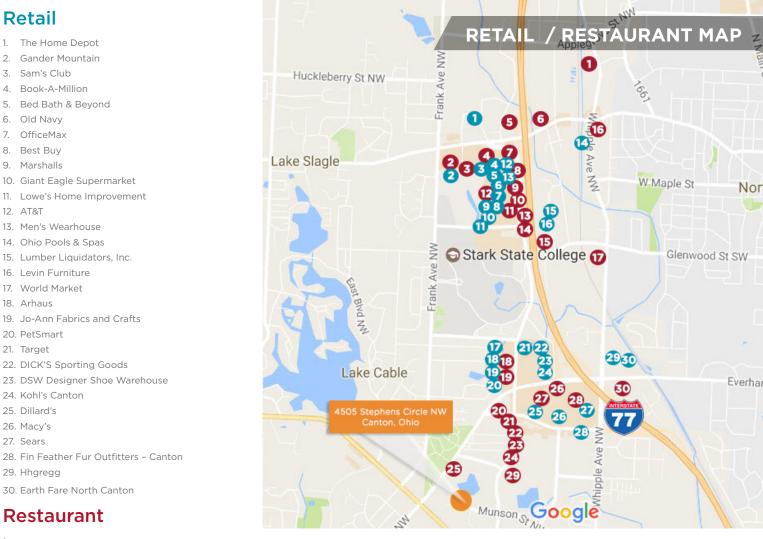

Retail

6. Old Navy

7. OfficeMax 8. Best Buv

Marshalls

1.

2.

3.

4

9.

12. AT&T

18. Arhaus

20. PetSmart 21. Target

25 Dillard's 26. Macv's 27. Sears

29. Hhareaa

# FOR LEASE 4505 Stephen Circle NW Canton, Ohio 44718

- Restaurant
- Scenic Brewing Co. 1.
- 2. Rockne's N. Canton Smoke the Burger Joint
- 3 4 IHOP
- 5. Cracker Barrel Old Country Store 6. Geisen Haus
- 7. Starbucks
- 8. Aladdin's Eatery
- LongHorn Steakhouse 9.
- 10. Carrabba's Italian Grill
- 11. BJ's Restaurant & Brewhouse
- 12. Panera Bread

#### Eric M. Schreibman

Vice President 216.525.1471 eschreibman@crescorealestate.com

- 13. Outback Steakhouse
- 14. Bonefish Grill
- 15. Quaker Steak & Lube
- 16. Palombo's Italian Restaurant
- 17. Table Six Kitchen + Bar
- 18. Ruby Tuesday
- 19. Bob Evans
- 20. Red Lobster
- 21. Chipotle Mexican Grill

#### **Rico A. Pietro, SIOR**

Principal 216.525.1473 rpietro@crescorealestate.com

- 22. Titled Kilt Pub and Eaterv
- 23. Texas Roadhouse
- 24. Applebee's
- 25. Perkins Restaurant & Bakery
- 26. BRAVO Cucina Italiana
- 27. The Rail Canton
- 28. Chili's Grill & Bar
- 29. Olive Garden
- 30 Eazoli's