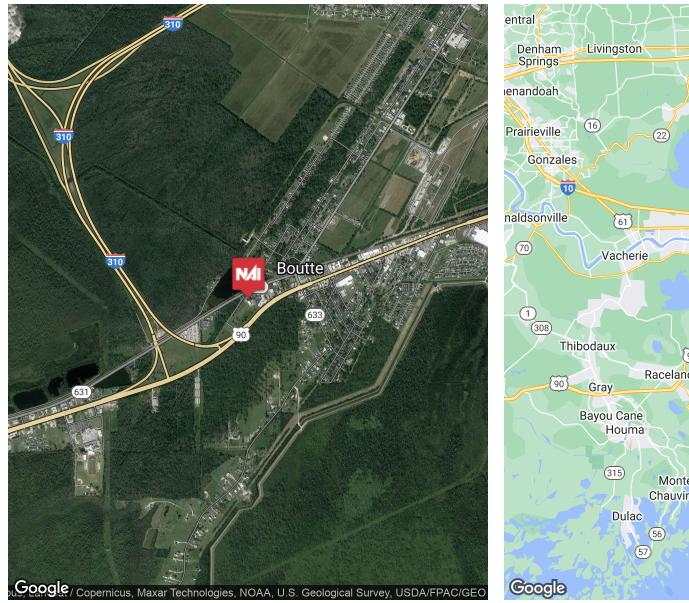

#### **PROPERTY DESCRIPTION**

Subject property is a freestanding single tenant building that was most recently occupied by Family Dollar with a lease in place until 6/30/24. It is conveniently located on US HWY 90, the premier retail corridor of St Charles Parish, and adjacent to the Interstate 310 ramp/exit that connects the Parish's Eastbank to its Westbank. The site has points of ingress and egress on US 90 and Old Spanish Trail.

#### **PROPERTY HIGHLIGHTS**

- Ample Visibility Along US 90 with a Traffic Count of approx. 27,828 VPD
- Trade Area with Solid Economic Drivers and Low Unemployment
- High Quality of Life Community with a Top Ranked Public School System
- Linear Retail Corridor with Limited Availability for Additional Development