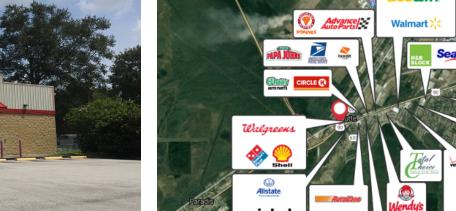

### Former Family Dollar

ale the second

-111

13566 US 90, Boutte, LA 70039

#### **PROPERTY DESCRIPTION**

Subject property is a freestanding single tenant building that was most recently occupied by Family Dollar with a lease in place until 6/30/24. It is conveniently located on US HWY 90, the premier retail corridor of St Charles Parish, and adjacent to the Interstate 310 ramp/exit that connects the Parish's Eastbank to its Westbank. The site has points of ingress and egress on US 90 and Old Spanish Trail.

#### **PROPERTY HIGHLIGHTS**

- Ample Visibility Along US 90 with a Traffic Count of approx. 27,828 VPD
- Trade Area with Solid Economic Drivers and Low Unemployment
- High Quality of Life Community with a Top Ranked Public School System
- Linear Retail Corridor with Limited Availability for Additional Development