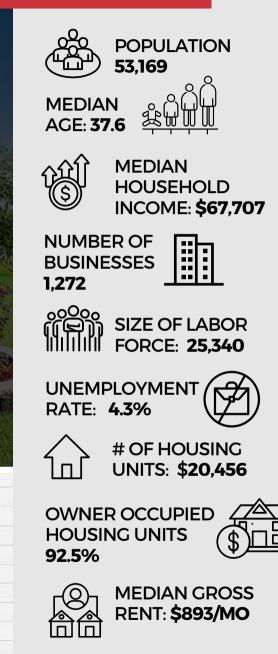

(NNN) |
| Available SF:  | 9,180 SF            |
| Lot Size:      | 1.38 Acres          |
| Building Size: | 9,180 SF            |
|                |                     |



### NalLatter&Blum

#### **Former Family Dollar**

13566 US 90, Boutte, LA 70039





# Natter&Blum Parish Overview

### **Demographics**

# ST. CHARLES PARISH

St. Charles Parish is one of the three River Parishes that hold port sites under the nation's largest port in South Louisiana. A growing number of companies are relocating to St. Charles Parish because of its highly productive workforce, a nationally recognized public school system, an excellent transportation network, an abundance of raw materials, high quality of life, and land for commercial and industrial development.

### **Public School Rankings**







EST. MEDIAN HOME VALUE: **\$185,800** 



### Port of South Louisiana

Lafavette The Port of South New Orleans Louisiana is the premier sea gateway for U.S. export @Houma and import traffic, and the largest tonnage port in the Western Hemisphere. Part of ST. CHARLES PARISH St Charles Parish, the Port of South Louisiana stretches 54 miles along the Mississippi River and is the largest tonnage port district in the Western Hemisphere. The Port of South Louisiana has five first-rate port-owned facilities, ranging from grain elevators to general cargo facilities, which leases to operating companies such as Archer Daniels Midland and Plains All American. #1 in total domestic TRADE, #2 in total foreign trade and imports, and #3 in exports. Throughput accounts for 15% and 57% of total U.S. and L