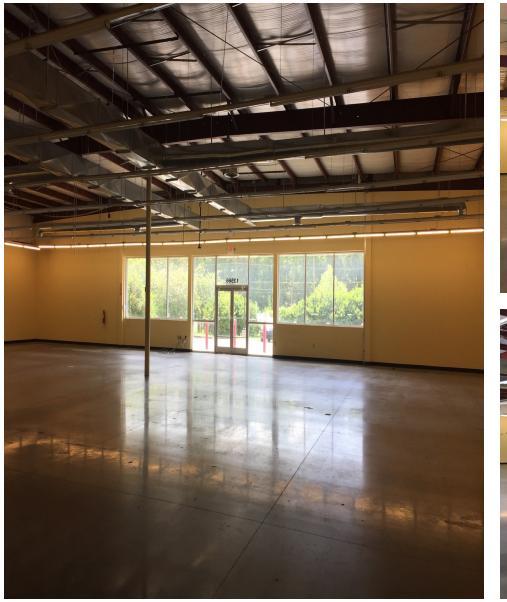

#### **PROPERTY DESCRIPTION**

Subject property is a freestanding single tenant building that was most recently occupied by Family Dollar with a lease in place until 6/30/24. It is conveniently located on US HWY 90, the premier retail corridor of St Charles Parish, and adjacent to the Interstate 310 ramp/exit that connects the Parish's Eastbank to its Westbank. The site has points of ingress and egress on US 90 and Old Spanish Trail.

#### **OFFERING SUMMARY**

| Sale Price:    | \$1,000,000         |
|----------------|---------------------|
| Lease Rate:    | \$12.00 SF/yr (NNN) |
| Available SF:  | 9,180 SF            |
| Lot Size:      | 1.38 Acres          |
| Building Size: | 9,180 SF            |
|                |                     |