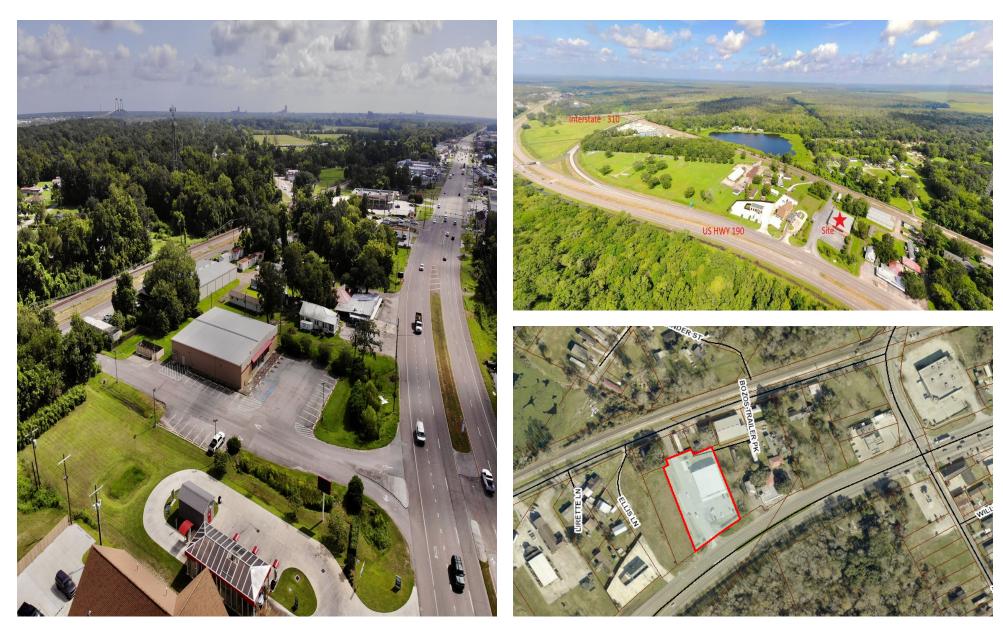

#### **PROPERTY DESCRIPTION**

Subject property is a freestanding single tenant building that was most recently occupied by Family Dollar with a lease in place until 6/30/24. It is conveniently located on US HWY 90, the premier retail corridor of St Charles Parish, and adjacent to the Interstate 310 ramp/exit that connects the Parish's Eastbank to its Westbank. The site has points of ingress and egress on US 90 and Old Spanish Trail.

#### **PROPERTY HIGHLIGHTS**

- Ample Visibility Along US 90 with a Traffic Count of approx. 27,828 VPD
- Trade Area with Solid Economic Drivers and Low Unemployment
- High Quality of Life Community with a Top Ranked Public School System
- Linear Retail Corridor with Limited Availability for Additional Development

#### **OFFERING SUMMARY**

| Sale Price:    | \$1,000,000         |
|----------------|---------------------|
| Lease Rate:    | \$12.00 SF/yr (NNN) |
| Available SF:  | 9,180 SF            |
| Lot Size:      | 1.38 Acres          |
| Building Size: | 9,180 SF            |
|                |                     |