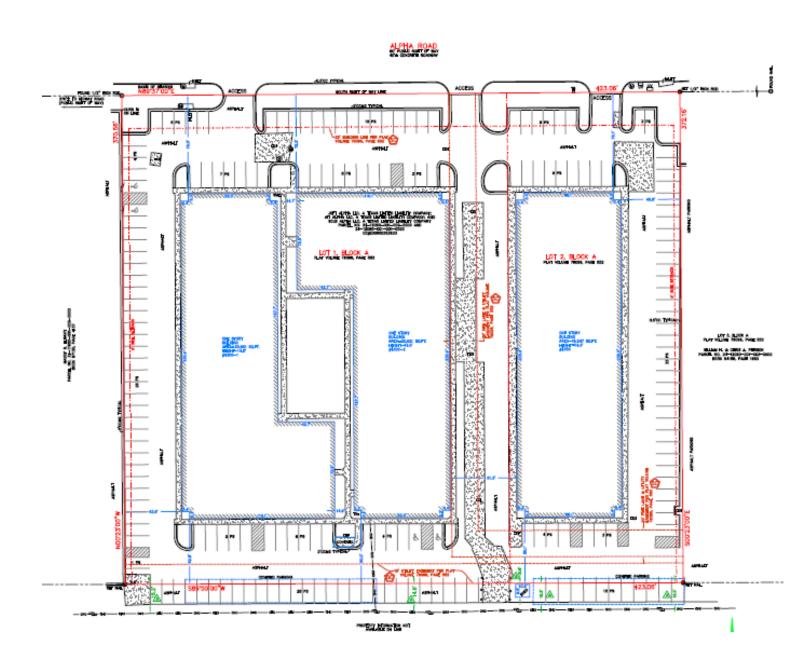

Space Opportunities from 3,000 SF to 61,000 SF!

> **ANDY FOLMER** RICH YOUNG, JR. 972.236.7645

ANDY@RICHYOUNGCOMPANY.COM RICHJR@RICHYOUNGCOMPANY.COM

3,000 - 61,000 SF Office / Flex Space Available