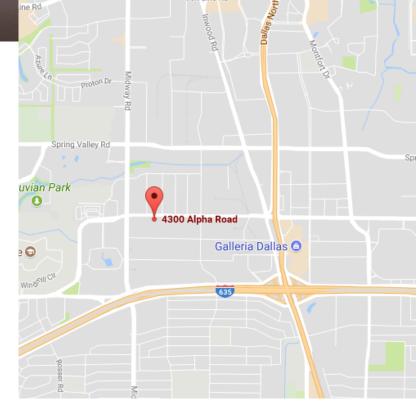

## 4300 Alpha Road 4350 Alpha Road

Farmers Branch, Texas 75244 **Property Features** 

- Part of Farmers Branch's new Eastside **Business District**
- New facade coming Q1, 2018
- New roof, new HVAC, new internal improvements coming in Q1, 2018
- Frontage available on Alpha Road
- Canopied courtyard being professionally redone for unique tenant amenity in DFW
- 24/7 Tenant controlled HVAC
- Expansion flexibility from current landlord
- Unique opportunity to build out space to fit your needs!
- Easy access to 635 & Dallas North Tollway

## Alpha Business Center

4300 Alpha Road | 4350 Alpha Road

Farmers Branch, Texas 75244