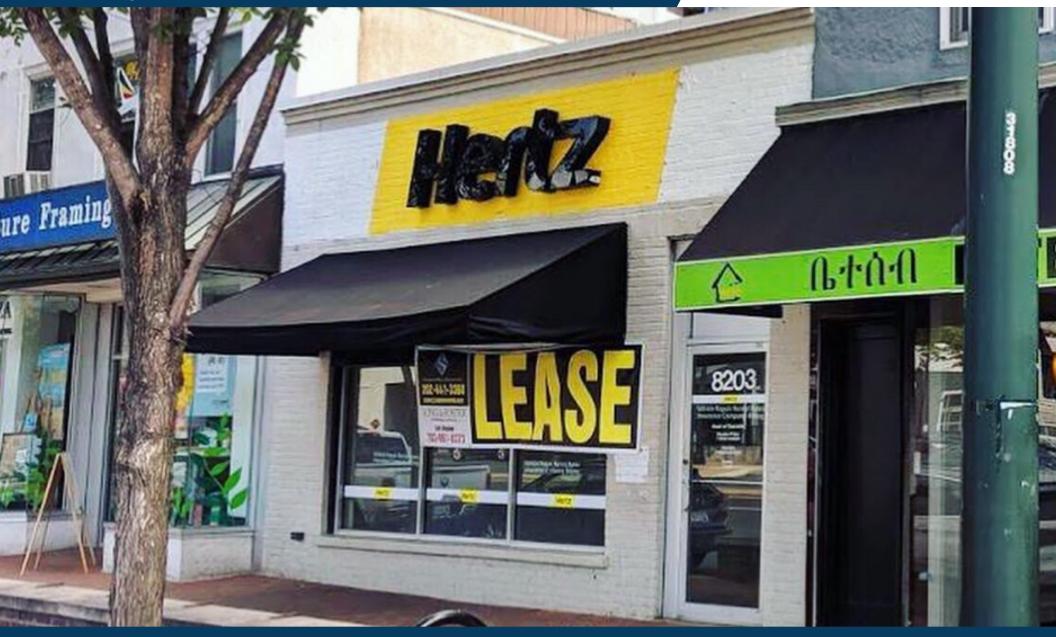

#### SUMMARY

| ADDRESS   | 8203 Georgia Ave<br>Silver Spring, MD 20910 |
|-----------|---------------------------------------------|
| SIZE      | 1,191 SF (Hertz)                            |
| PRICE     | \$38 PSF NNN                                |
| TRAFFIC   | 18,282 VPD                                  |
| SPACE USE | Retail                                      |
| ZONING    | CR                                          |
| LOCATION  | Silver Spring, MD                           |