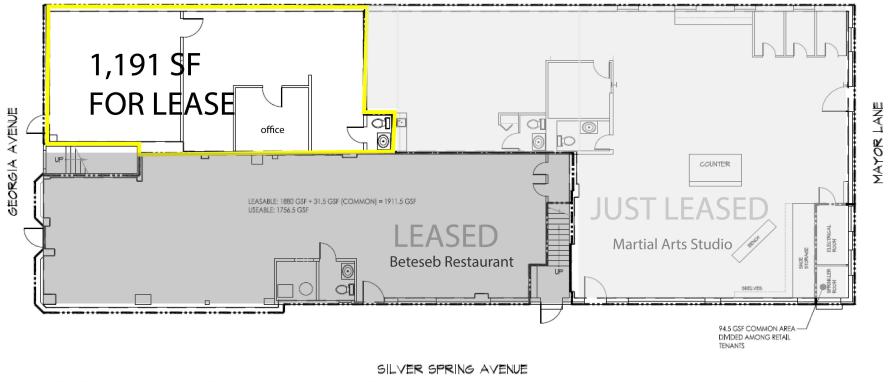

## 1 FIRST FLOOR - 8201 GEORGIA AVE., SILVER SPRING, MD 20910

This information has been secured from sources we believe to be reliable, but we make no representations or warranties, expressed or implied, as to the accuracy of the information. References to square footage or age are approximate. Buyer must verify the information and bears all risk for any inaccuracies. Any projections, opinions, assumptions or estimates used herein are for example purposes only and do not represent the current or future performance of the property.