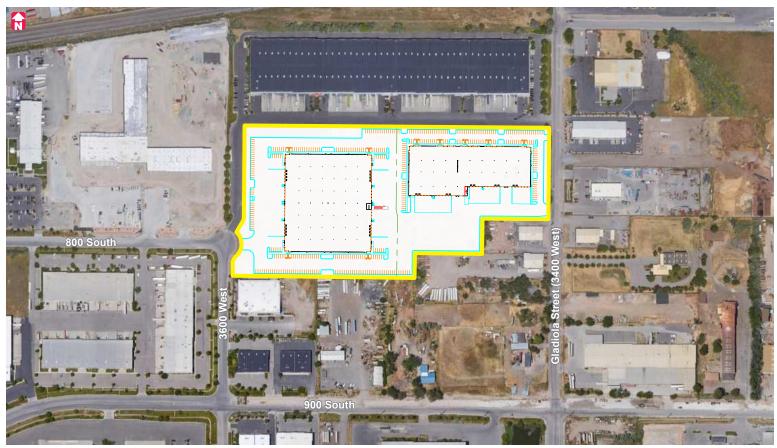

#### PRICE CALIFORNIA XI

805 South 3600 West, Salt Lake City, Utah 84104

## **PROPERTY** FEATURES

- 100,085 Total SF
- Office Build to Suit
- 25 Dock High Doors10 Fully Equipped
- 5 Ground Level Doors
- 28' Clear Height

- Power: 400 Amps / 480/277
  Volt / 3 Phase / 4 Wire per Unit
- 161 Vehicular Parking Stalls
- Automatic Sprinklers Throughout - ESFR
- Potential Yard / Trailer Storage For Lease