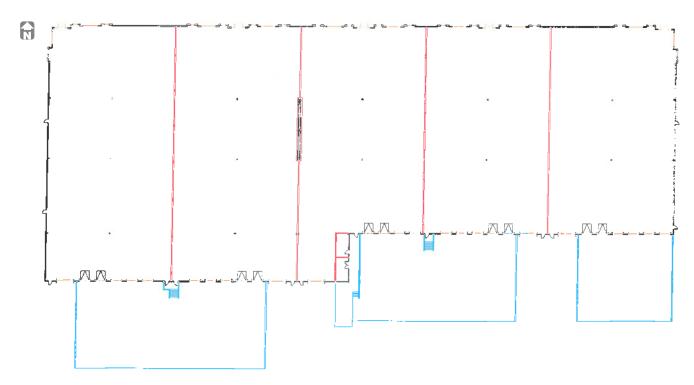

## **PROPERTY** FEATURES

- 100,085 Total SF
- Office Build to Suit
- 25 Dock High Doors10 Fully Equipped
- 5 Ground Level Doors
- 28' Clear Height

- Power: 400 Amps / 480/277
  Volt / 3 Phase / 4 Wire per Unit
- 161 Vehicular Parking Stalls
- Automatic Sprinklers Throughout - ESFR
- Potential Yard / Trailer Storage For Lease