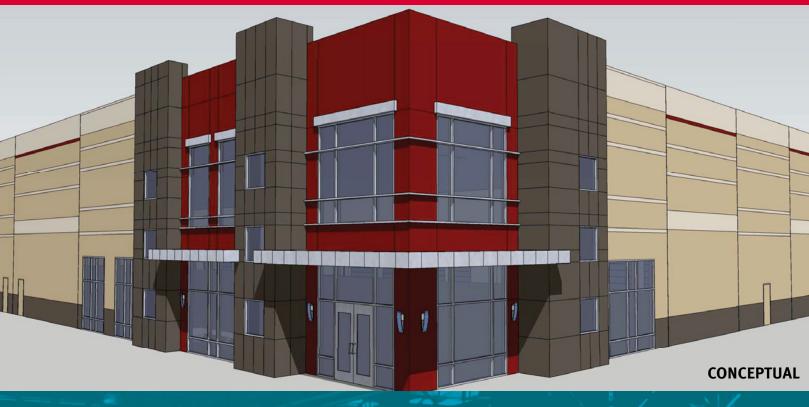

#### PRICE CALIFORNIA XI

805 South 3600 West, Salt Lake City, Utah 84104

## **PROPERTY** FEATURES

- 100,085 Total SF
- Office Build to Suit
- 25 Dock High Doors10 Fully Equipped
- 5 Ground Level Doors
- 28' Clear Height

- Power: 400 Amps / 480/277
  Volt / 3 Phase / 4 Wire per Unit
- 161 Vehicular Parking Stalls
- Automatic Sprinklers Throughout - ESFR
- Potential Yard / Trailer Storage For Lease