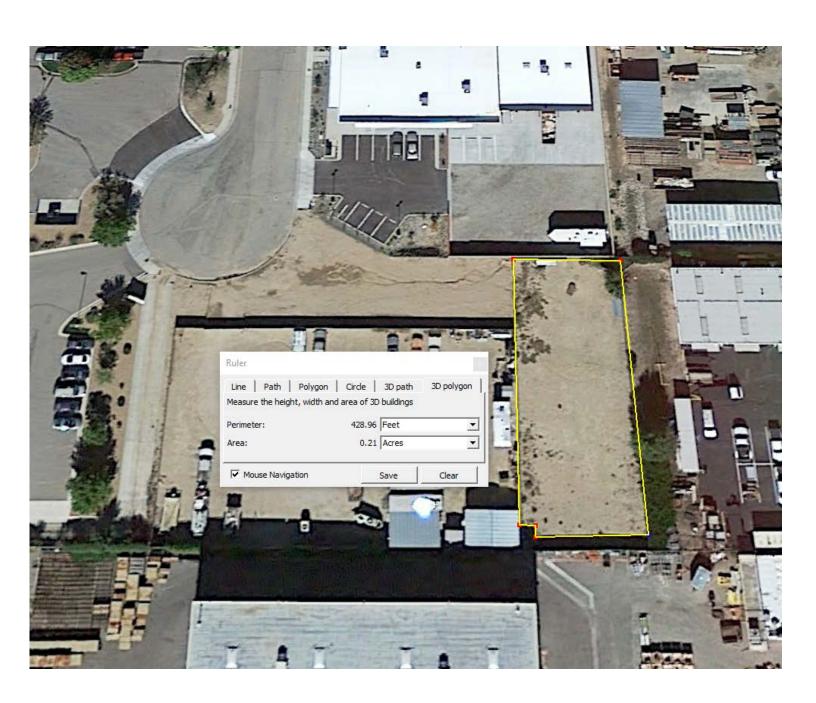

### **PROPERTY SPECIFICATIONS**

Property Type: Vacant Land

**Zoning:** SU-2

Total Land: 0.21 or 0.39 acres

### **LEASE INFORMATION**

Lease Rate: 0.21 acres for \$1,500

0.39 acres for \$2,500

Lease Type: Other

Las Colinas