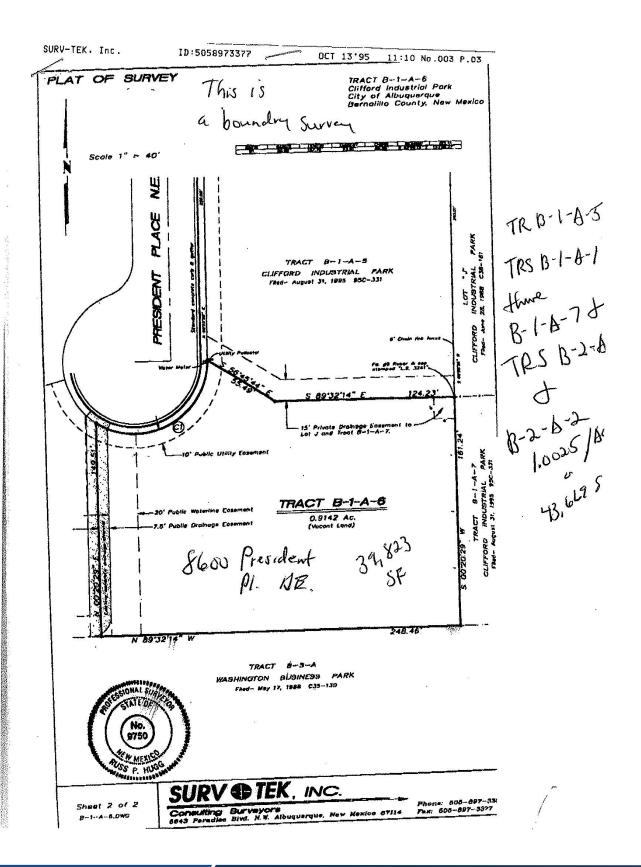

#### THE PROPERTY

Vacant Land for Lease 8600 President PI NE Albuquerque, NM 87113

### **PROPERTY SPECIFICATIONS**

Property Type: Vacant Land

**Zoning:** SU-2

Total Land: 0.21 or 0.39 acres