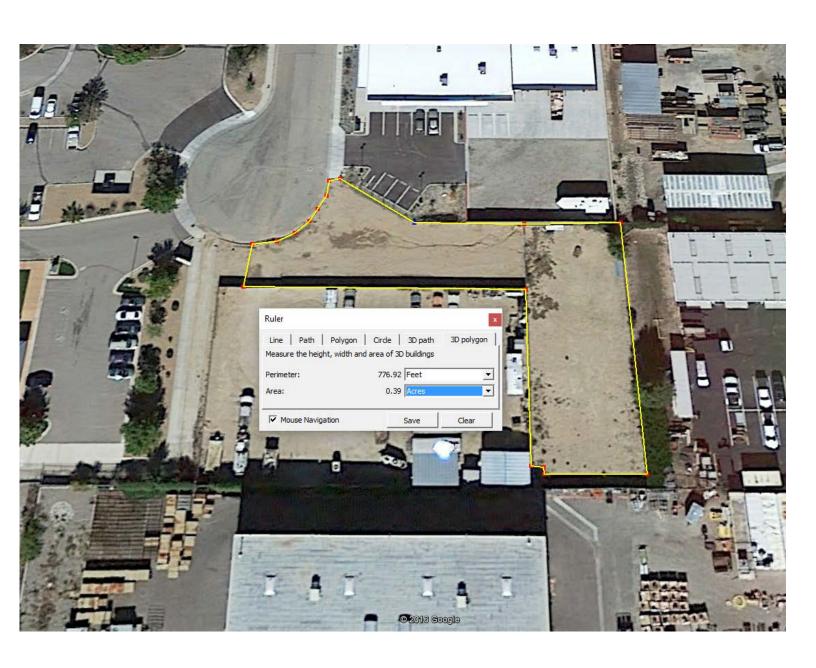

### **PROPERTY SPECIFICATIONS**

Property Type: Vacant Land

**Zoning:** SU-2

Total Land: 0.21 or 0.39 acres

### **LEASE INFORMATION**

Lease Rate: 0.21 acres for \$1,500

0.39 acres for \$2,500

Lease Type: Other

Las Colinas