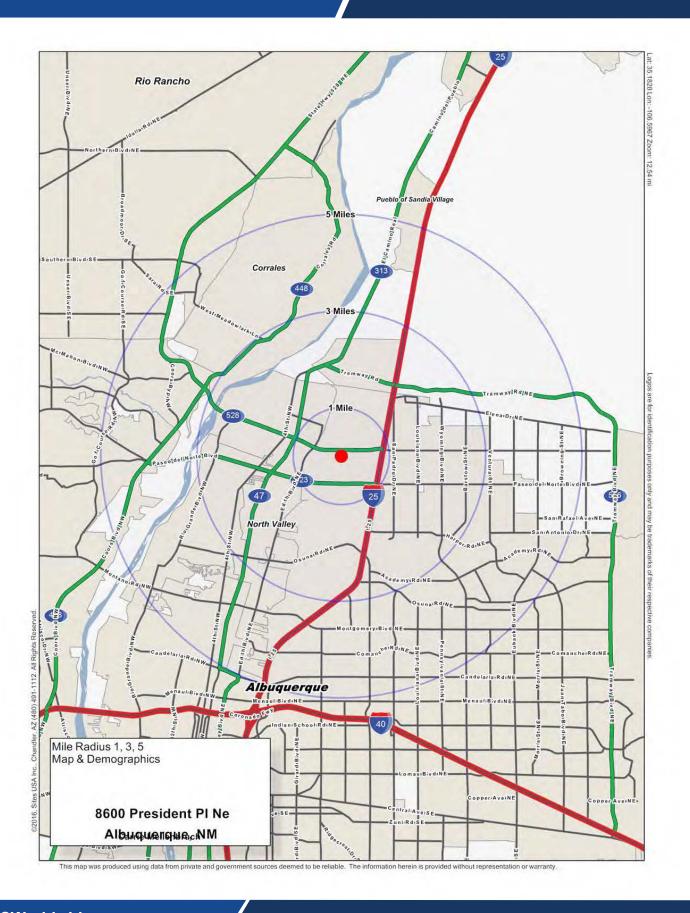

#### THE PROPERTY

Vacant Land for Lease 8600 President PI NE Albuquerque, NM 87113