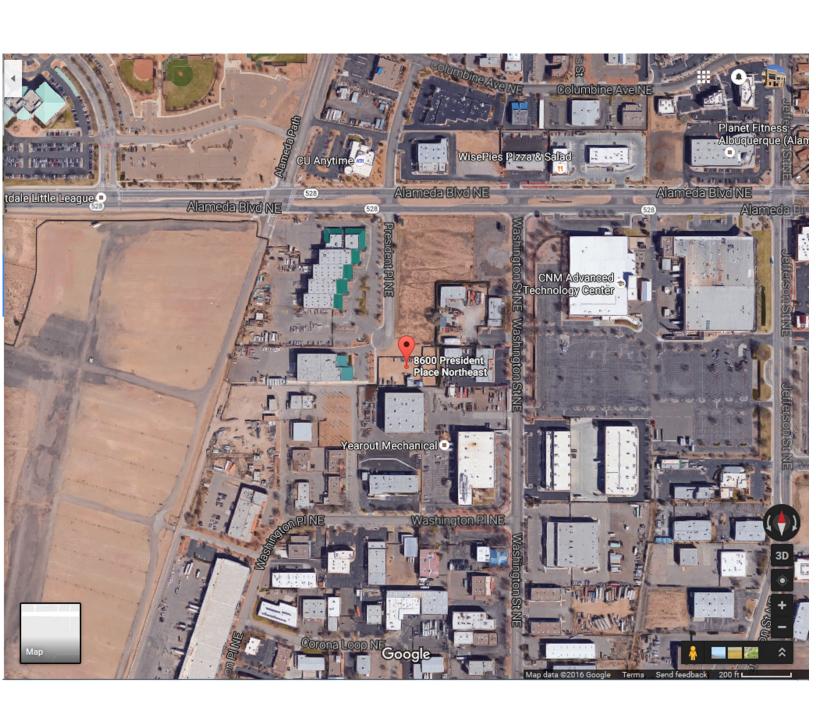

#### THE PROPERTY

Vacant Land for Lease 8600 President PI NE Albuquerque, NM 87113

### **PROPERTY DETAILS**

- Great location close to I-25
- Zoning: SU-2; M-1 Permissible
- Great location for storing materials, trucks, and/or supplies

### **PROPERTY SPECIFICATIONS**

Property Type: Vacant Land

**Zoning:** SU-2

Total Land: 0.21 or 0.39 acres