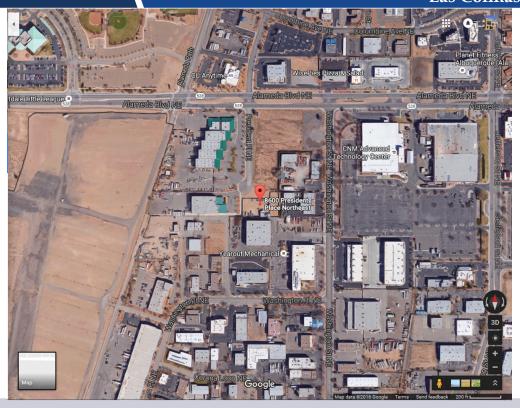

#### THE PROPERTY

Vacant Land for Lease 8600 President PI NE Albuquerque, NM 87113

### **PROPERTY DETAILS**

- Great location close to I-25
- Zoning: SU-2; M-1 Permissible
- Great location for storing materials, trucks, and/or supplies

### **PROPERTY SPECIFICATIONS**

Property Type: Vacant Land

**Zoning:** SU-2

Total Land: 0.21 or 0.39 acres