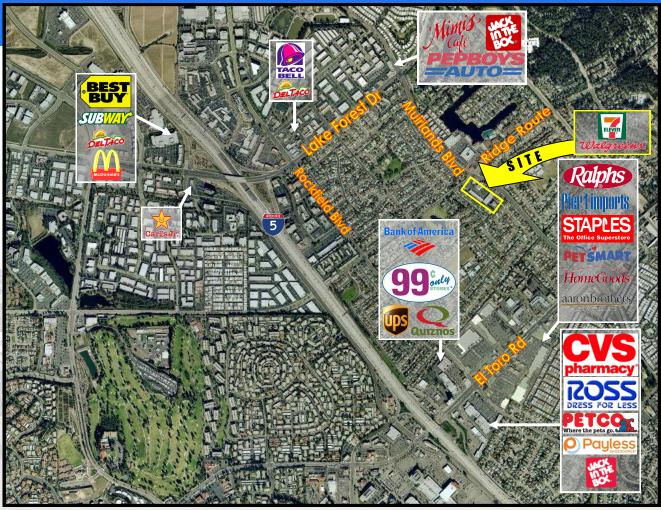

# FOREST RIDGE PLAZA SEC MUIRLANDS & RIDGE ROUTE LAKE FOREST, CA

#### **Aerial**

This aerial reflects some, but certainly not all, stores that may be in the area. Same is provided without warranty, is subject to errors and omissions, and is further provided subject any prospective tenant making its own advance field verification prior to lease execution as to which businesses exist within the zone, or may be entertaining this marketplace.