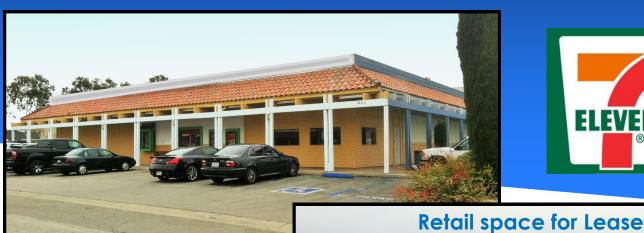

### FOREST RIDGE PLAZA

SEC MUIRLANDS & RIDGE ROUTE LAKE FOREST, CA

## Walgreens

- Join Walgreens, 7-Eleven and Avila's El Ranchito
- Across the street from Albertsons & proximity to El Toro High School & Laguna Hills Mall
- Freeway access at the confluence of 5 & 405
- Prime South Orange County high income market