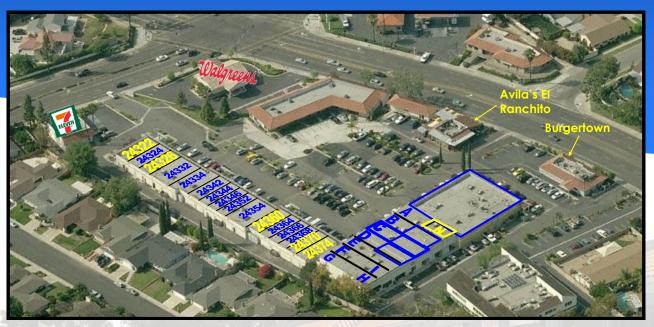

#### Site Plan

| Space               | Tenant                   |             |  |
|---------------------|--------------------------|-------------|--|
| <mark>24322</mark>  | Available                | 1,000 Sq Ft |  |
| 24324               | Taqueria                 |             |  |
| 24326               | Available                | 1,000 Sq Ft |  |
| 24332               | Pet Grooming             | g           |  |
| 24334               | Nail Salon               |             |  |
| 24342               | Massage / Re             | eflexology  |  |
| 24344               | Religious Stor           | e           |  |
| 24346               | Lice Remova              | l           |  |
| 24352               | Income Tax /             | Insurance   |  |
| 24354               | Peruvian Restaurant      |             |  |
| 24360               | Available                | 1,500 Sq Ft |  |
| 24364               | Income Tax /             | Jewelry     |  |
| 24366               | Cell Phone /             | Travel      |  |
| 24368               | Kitchen / Flooring Store |             |  |
| <mark>243740</mark> | Available                | 1,250 Sq Ft |  |
| <mark>24374</mark>  | Available                | 1,100 Sq Ft |  |

| Space       | <u>Tenant</u>     |                |          |
|-------------|-------------------|----------------|----------|
| 24412 A     | Molly Maid        |                |          |
| 24412 B     | Tattoo            |                |          |
| 24412 C/K/L | Premier Pole      |                |          |
| 24412 D     | Smoke Shop        |                |          |
| 24412 E     | Hookah            |                |          |
| 24412 F/I/H | Thrift Store      |                |          |
| 24412 G     | Hair Salon        |                |          |
| 24412 M     | Board Shop        |                |          |
| 24412 N     | Available         | 400 Sq Ft      |          |
| 24416       | Indian Cuisine    |                |          |
|             |                   |                |          |
| Pads        | <u>Tenant</u>     |                |          |
| 24386       | 7-Eleven          |                |          |
| 24406       | Avila's El Ranchi | ito Mexican Re | staurant |

#### **Aerial**

This aerial reflects some, but certainly not all, stores that may be in the area. Same is provided without warranty, is subject to errors and omissions, and is further provided subject any prospective tenant making its own advance field verification prior to lease execution as to which businesses exist within the zone, or may be entertaining this marketplace.