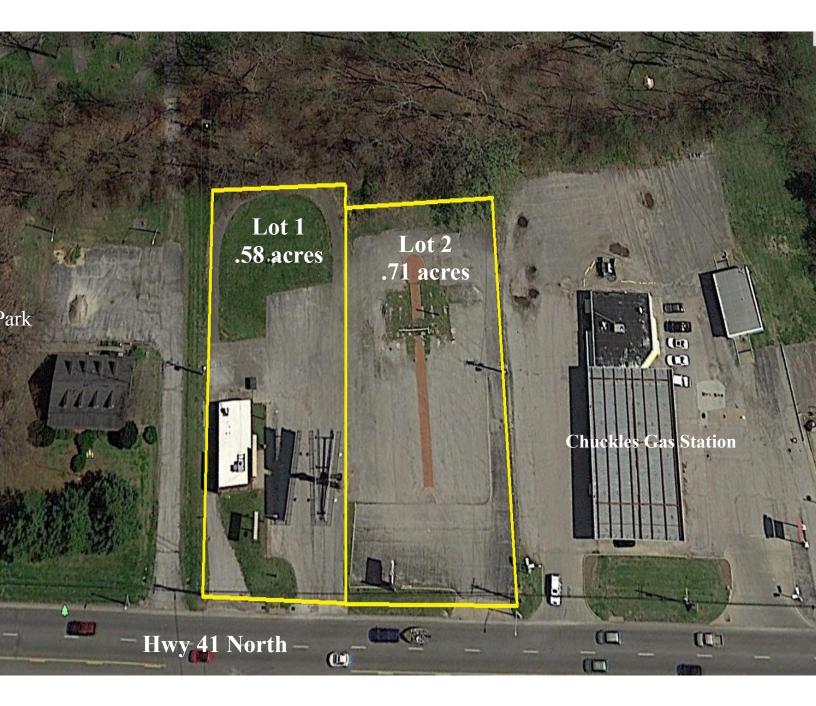

Excellent frontage land on Hwy 41 North in Henderson, KY! A combined 1.2 acres of real estate available. Great location for retail, restaurant, gas station or car dealer.

Lot 1 Sale Price—\$325,000

Lot 2 sale Price—\$299,000

PRICE REDUCED

Woodward Commercial Realty 4763 Rosebud Ln. Newburgh, IN 47630

- 2 Lots available
- Up to 1.2 acres
- 1330 building on lot 1
- Hwy 41 frontage
- Billboard lease included with lot 1

Woodward Commercial Realty 4763 Rosebud Ln. Newburgh, IN 47630