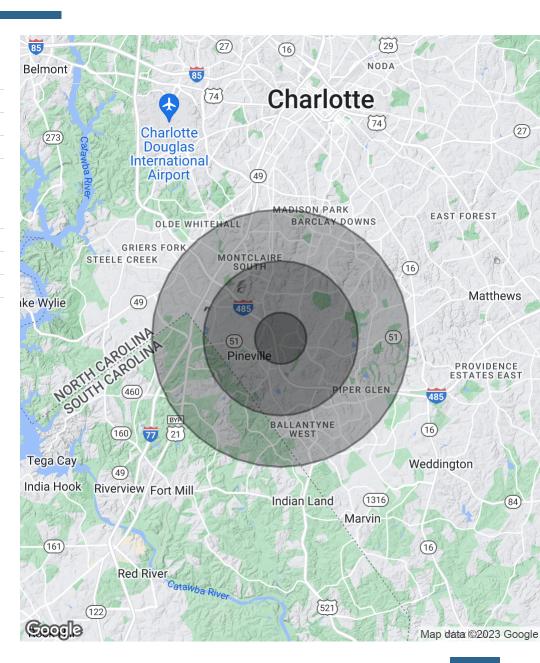

### **DEMOGRAPHICS MAP & REPORT**

| Population           | 1 Mile | 3 Miles | 5 Miles |
|----------------------|--------|---------|---------|
| Total Population     | 6,750  | 62,500  | 157,195 |
| Average Age          | 34.0   | 35.4    | 36.4    |
| Average Age (Male)   | 33.0   | 34.2    | 35.5    |
| Average Age (Female) | 35.2   | 36.9    | 37.6    |

| Households & Income | 1 Mile    | 3 Miles   | 5 Miles   |
|---------------------|-----------|-----------|-----------|
| Total Households    | 3,278     | 27,346    | 65,767    |
| # of Persons per HH | 2.1       | 2.3       | 2.4       |
| Average HH Income   | \$65,859  | \$80,057  | \$92,835  |
| Average House Value | \$262,724 | \$298,939 | \$345,362 |