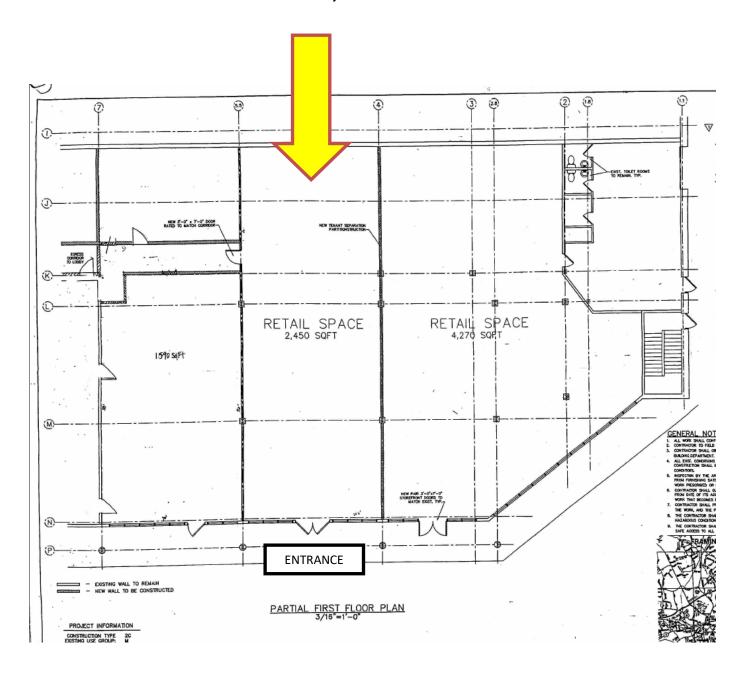

#### **AVAILABLE:**

**2,700 r.s.f. (approx. 2,450 u.s.f.).** Note: bathrooms are in lobby and not within usable s.f.. Call for more details. Pylon and wall signage. Separately metered electric. 10' ceiling height.

Asking: \$30/s.f. NNN. NNN = \$13.22/s.f. NNN includes heat/ac fuel. Available 30-60 days notice. No sit-down restaurants can be considered for this space.

4,200 s.f. Fully built-out Retail or Urgent Care facility. Available now. Reduced: \$38/s.f. NNN. NNN = \$13.22/s.f. NNN includes heat/ac fuel.

### FIRST FLOOR RETAIL—2,700 S.F. RENTABLE - WEST SIDE