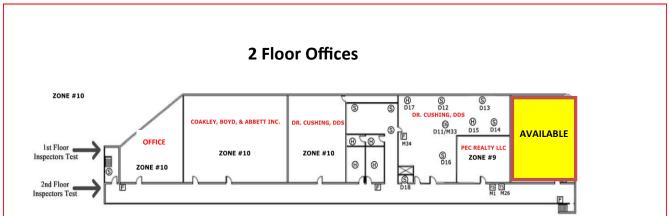

**1,920 r.s.f.** (approx. 1,600 u.s.f.) 2nd floor—front corner spot. Wide open space with large glass windows facing Route 9. Shared bathrooms in the lobby. Large approx. 70 seat meeting room—see attached floor plan. Rt. 9 signage and signage on the building. Available now. Approx 30 'x 53'.

### FIRST FLOOR RETAIL—2,700 S.F. RENTABLE - WEST SIDE