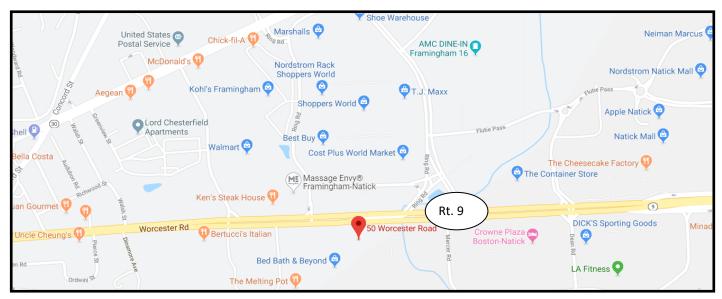

#### "VENTURE WEST PLAZA" RETAIL/OFFICE FOR LEASE

Rt. 9 - 50/60 Worcester Rd. Framingham, MA

"Venture West Plaza" is a superbly situated at "Ground Zero" in the "Golden Mile." This modern retail/office plaza is on the east bound side of Route 9, directly across from Shoppers World and just minutes to the Mass Pike & Route 30.

Constructed in 1987, this architecturally striking building delivers a signature presence on Route 9, ample parking and walking access to other restaurants and dozens of retailers. Join Legal Seafood, Snip Its, New Nail Spa, AT & T, Jos A Banks, Digital Credit Union, JM Diner, Fun & Games, Elizabeth Grady, medical & office tenants.