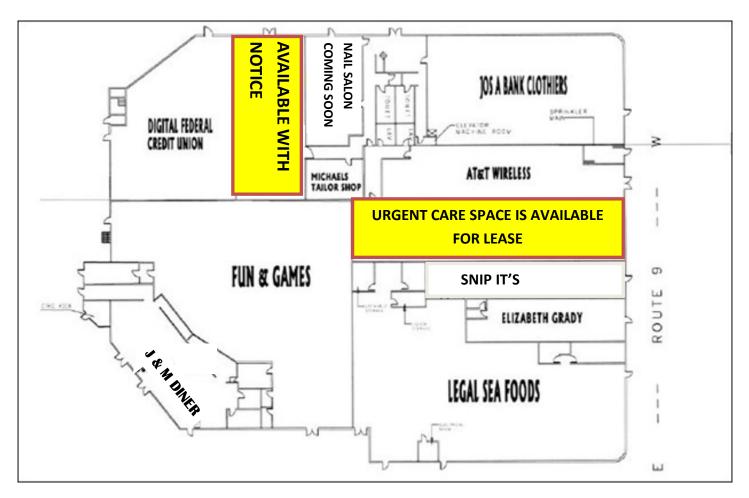

Constructed in 1987, this architecturally striking building delivers a signature presence on Route 9, ample parking and walking access to other restaurants and dozens of retailers. Join Legal Seafood, Snip Its, New Nail Spa, AT & T, Jos A Banks, Digital Credit Union, JM Diner, Fun & Games, Elizabeth Grady, medical & office tenants.

Asking: \$30/s.f. NNN. NNN = \$13.22/s.f. NNN includes heat/ac fuel. Available 30-60 days notice. No sit-down restaurants can be considered for this space.

4,200 s.f. Fully built-out Retail or Urgent Care facility. Available now. Reduced: \$38/s.f. NNN. NNN = \$13.22/s.f. NNN includes heat/ac fuel.

#### FIRST FLOOR RETAIL—4,200 S.F.—FULLY BUILT-OUT FORMER MEDICAL SPACE

**FULL SIZED PLANS AVAILABLE UPON REQUEST** 