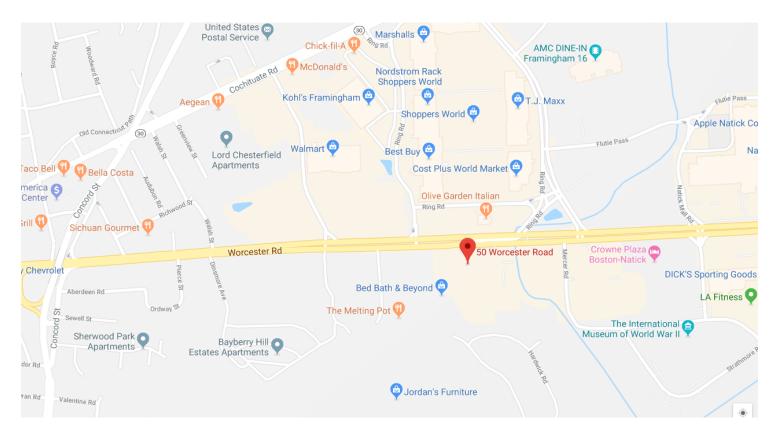

#### "VENTURE WEST PLAZA" RETAIL/OFFICE FOR LEASE

Rt. 9 - 50/60 Worcester Rd. Framingham, MA

"Venture West Plaza" is a superbly situated at "Ground Zero" in the "Golden Mile." This modern retail/office plaza is on the east bound side of Route 9, directly across from Shoppers World and just minutes to the Mass Pike & Route 30.