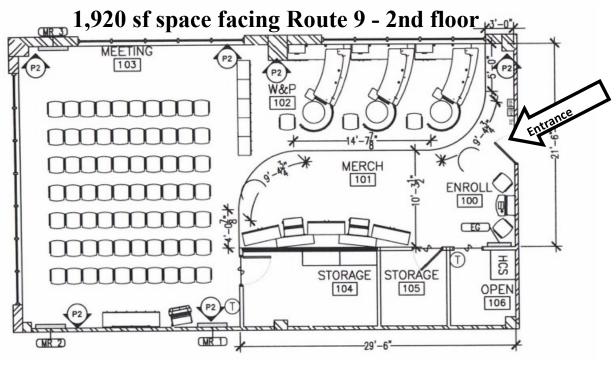

**1,920 r.s.f.** (approx. 1,600 u.s.f.) 2nd floor—front corner spot. Wide open space with large glass windows facing Route 9. Shared bathrooms in the lobby. Large approx. 70 seat meeting room—see attached floor plan. Rt. 9 signage and signage on the building. Available now. Approx 30 'x 53'.

Asking \$4,800/m + electric. heat/ac fuel included.

# FORMER WEIGHT WATCHERS