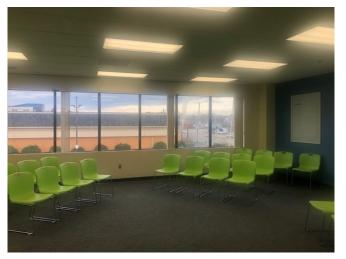

**1,920 r.s.f.** (approx. 1,600 u.s.f.) 2nd floor—front corner spot. Wide open space with large glass windows facing Route 9. Shared bathrooms in the lobby. Large approx. 70 seat meeting room—see attached floor plan. Rt. 9 signage and signage on the building. Available now. Approx 30 'x 53'.

# FORMER WEIGHT WATCHERS