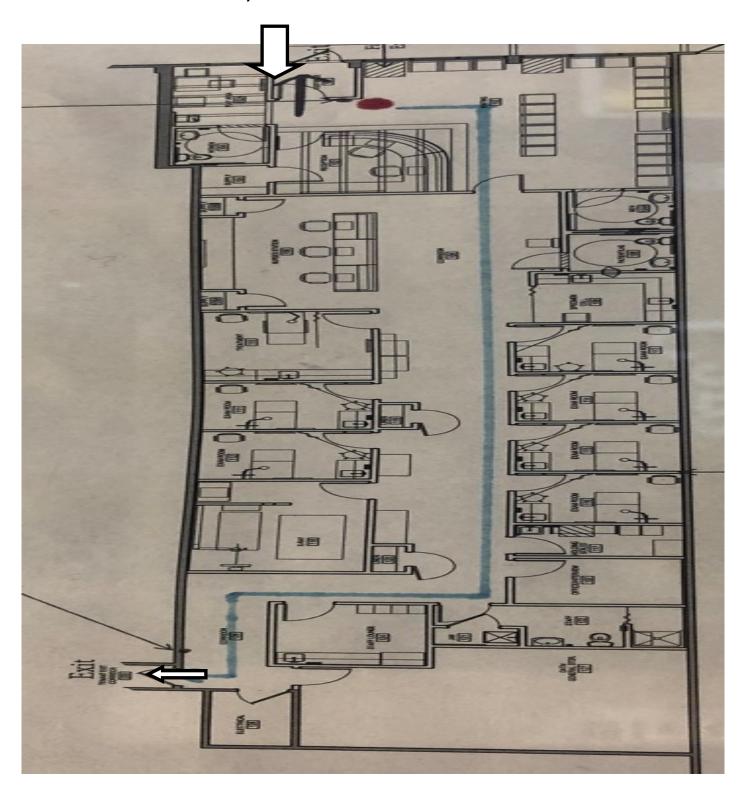

**1,920 r.s.f.** (approx. 1,600 u.s.f.) 2nd floor—front corner spot. Wide open space with large glass windows facing Route 9. Shared bathrooms in the lobby. Large approx. 70 seat meeting room—see attached floor plan. Rt. 9 signage and signage on the building. Available now. Approx 30 'x 53'.