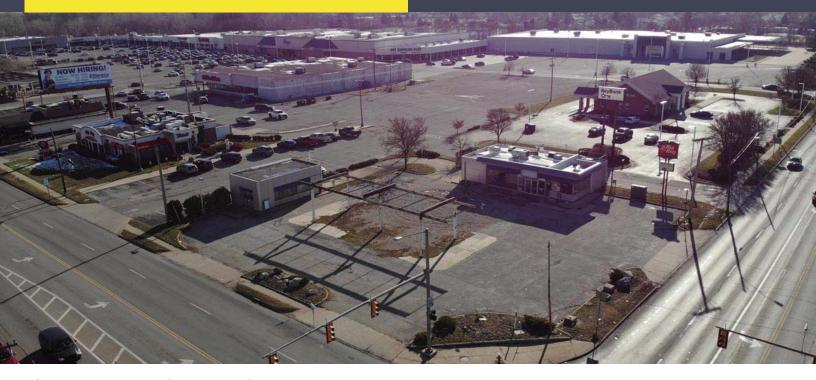

# 5760 LEWIS AVENUE TOLEDO, OH 43612

COMMERCIAL BUILDING FOR SALE 2,541 Square Feet Available

**FULL-SERVICE COMMERCIAL REAL ESTATE** 

### PRIME NORTH TOLEDO CORNER

#### **Comments:**

- Over 43,685 ADT (9th busiest in Toledo).
- Prime North Toledo signalized corner on going home side from GM Powertrain to I-75.
- Immediate neighbors include: Target, Kroger, TJ Maxx, Office Max, Key Bank, Big Boy and McDonald's. Home Depot and Lowe's are across the street.
- > 3.25 miles to I-75.
- ODOT Intersection ID: G9348
- All utilities available.
- > Fuel tanks have been removed. No Further Action letter on file.
- Former BP with car wash.