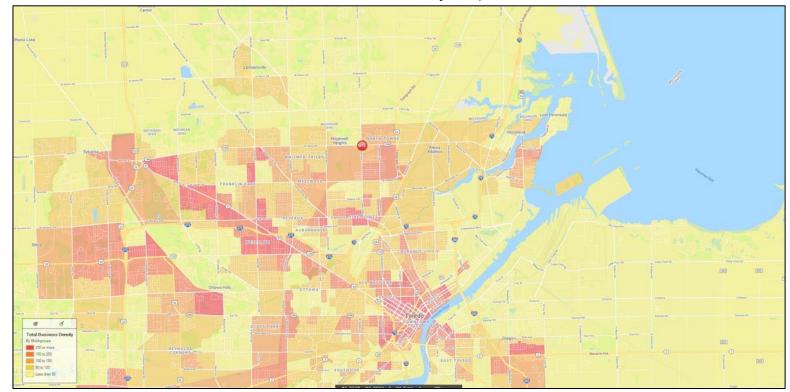

# **Business Density Map**

| DEMOGRAPHICS |            |                   |  |
|--------------|------------|-------------------|--|
|              | Population | Average HH Income |  |
| 1 mile       | 8,683      | \$47,988          |  |
| 2 mile       | 34,720     | \$54,176          |  |
| 3 mile       | 72,168     | \$54,268          |  |