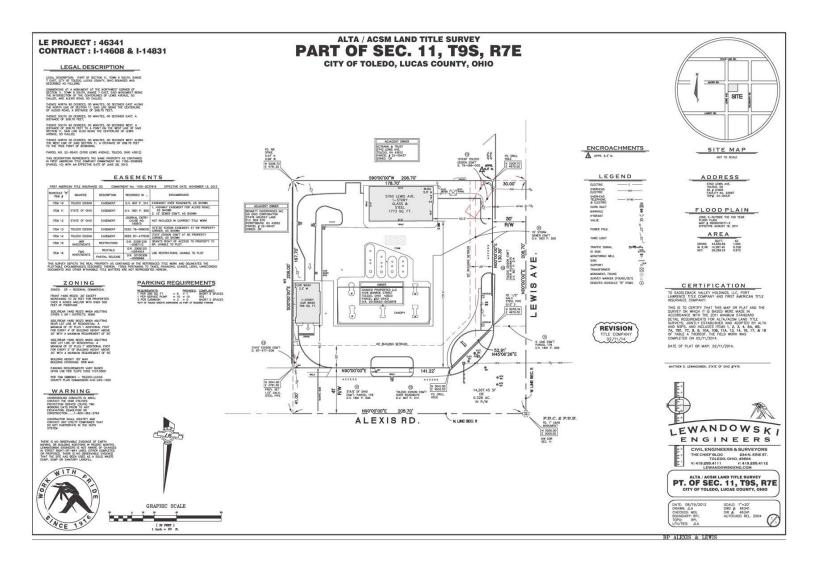

#### GENERAL INFORMATION

Sale Price: \$900,000

Building Size: C-store – 1,773 sf

Car wash - 768 sf

Number of Stories: One

Year Constructed: C-store – 1975

Car wash - 1994

Lot Dimensions: 208'x195'

Acreage: 1 acre gross per attached

survey

Closest Cross Street: Alexis Road

County: Lucas Zoning: 10-CR

Parking: Per approved site plan

Curb Cuts: Three

Street: 4 lane with center turn

For more information, please contact: