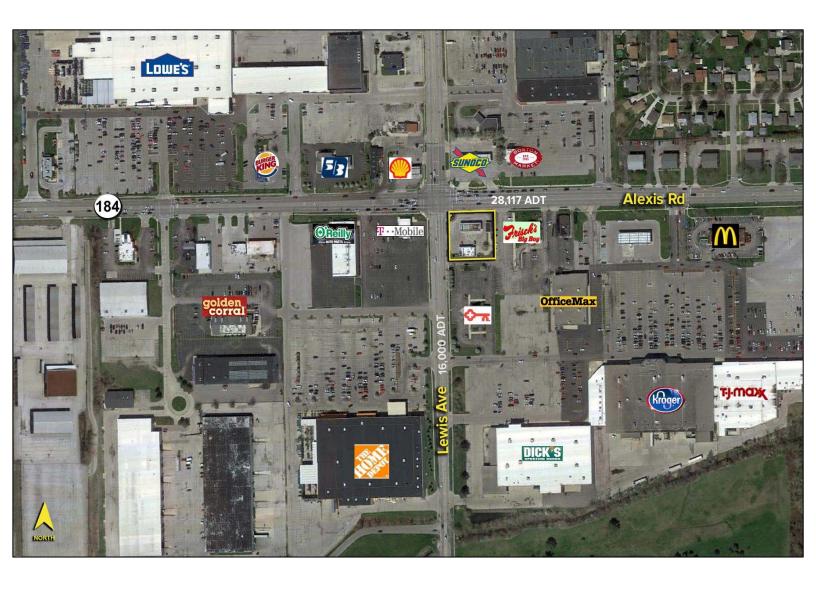

#### **Comments:**

- Over 43,685 ADT (9th busiest in Toledo).
- Prime North Toledo signalized corner on going home side from GM Powertrain to I-75.
- Immediate neighbors include: Target, Kroger, TJ Maxx, Office Max, Key Bank, Big Boy and McDonald's. Home Depot and Lowe's are across the street.
- > 3.25 miles to I-75.
- ODOT Intersection ID: G9348
- All utilities available.
- > Fuel tanks have been removed. No Further Action letter on file.
- Former BP with car wash.