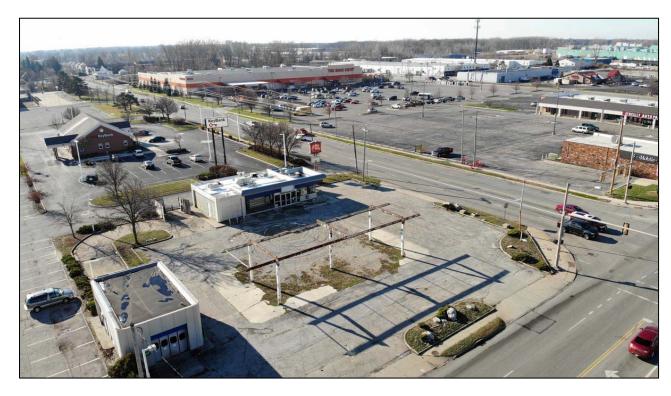

# 5760 Lewis Avenue, Toledo, OH 43612

# Commercial Building For Sale

| BUILDING SPECIFICATIONS |                 |  |
|-------------------------|-----------------|--|
| Exterior Walls:         | Metal           |  |
| Structural System:      | Metal           |  |
| Roof:                   | Flat            |  |
| Floors:                 | Concrete        |  |
| Floor Coverings:        | Tile            |  |
| Ceiling Height:         | 9'              |  |
| Basement:               | N/A             |  |
| Heating:                | Rooftop HVAC    |  |
| Air Conditioning:       | Rooftop HVAC    |  |
| Power:                  | Toledo Edison   |  |
| Restrooms:              | Two             |  |
| Security System:        | Yes             |  |
| Overhead Doors:         | Two on car wash |  |
| Sprinklers:             | No              |  |
| Signage:                | Pylon           |  |