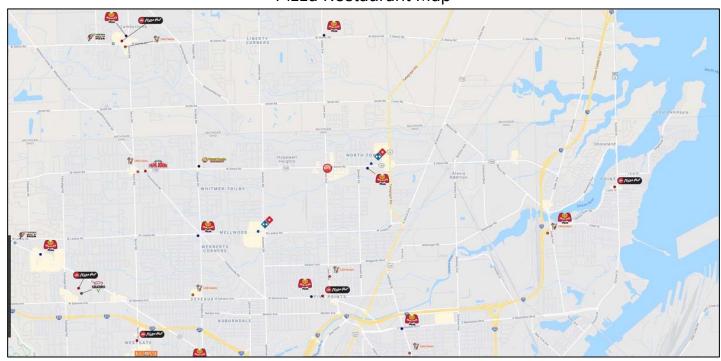

# Pizza Restaurant Map

For more information, please contact:

ROB KELEGHAN, SIOR (419) 680-7663 or (419) 249 6323 rkeleghan@signatureassociates.com