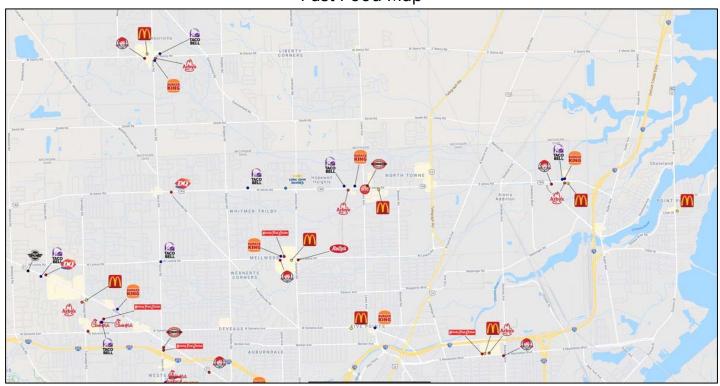

# Fast Food Map

For more information, please contact:

ROB KELEGHAN, SIOR (419) 680-7663 or (419) 249 6323 rkeleghan@signatureassociates.com