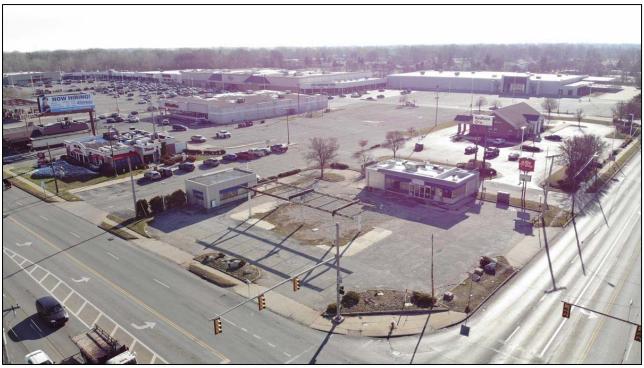

#### **Comments:**

- Over 43,685 ADT (9th busiest in Toledo).
- Prime North Toledo signalized corner on going home side from GM Powertrain to I-75.
- Immediate neighbors include: Target, Kroger, TJ Maxx, Office Max, Key Bank, Big Boy and McDonald's. Home Depot and Lowe's are across the street.
- > 3.25 miles to I-75.
- ODOT Intersection ID: G9348
- All utilities available.
- > Fuel tanks have been removed. No Further Action letter on file.
- Former BP with car wash.