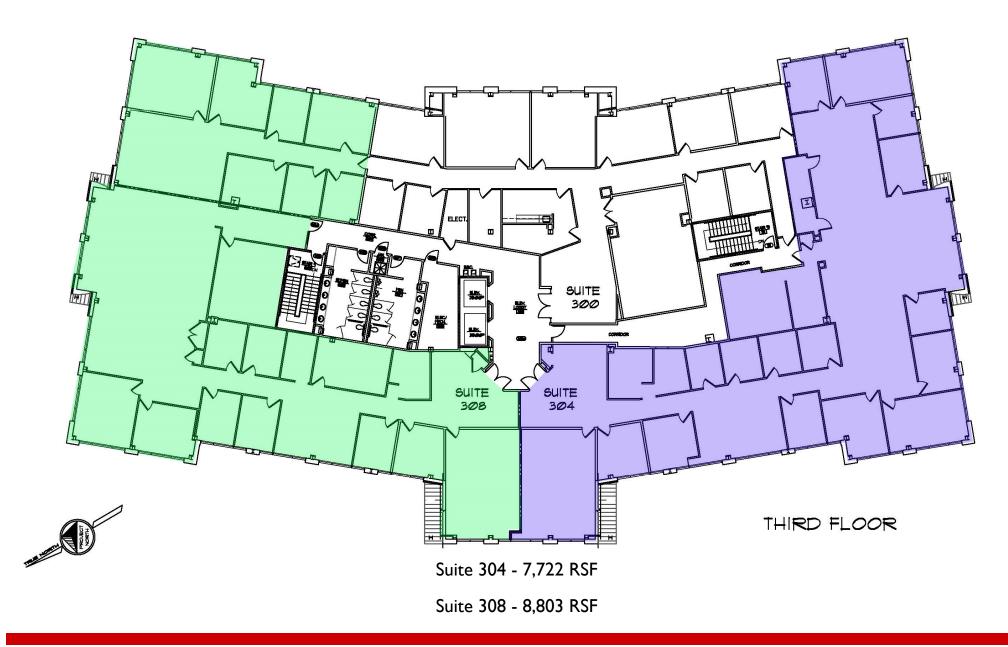

#### **PROPERTY FEATURES**

- First Floor Suite 103 3,042Lobby Access
- Third Floor Suite 304 7,722 RSF
- Third Floor Suite 308 8,803 RSF
- Adjacent to new Route 202 Parkway
- 100% emergency generator power
- Great views and abundant natural light
- On-campus café and childcare/ preschool center
- On-campus property management
- \$26.50 per square foot plus electric