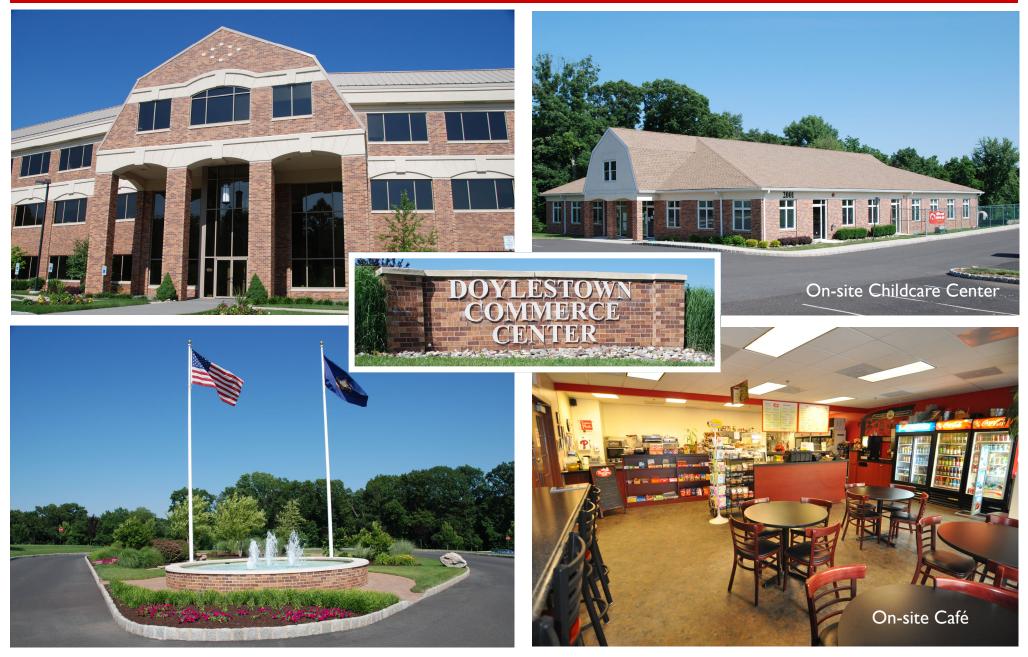

# DOYLESTOWN COMMERCE CENTER

PENN'S GRANT REALTY
Corporation

2003 South Easton Road Doylestown, Bucks County, PA

COMMERCIAL • INDUSTRIAL • INVESTMENT

#### **PROPERTY FEATURES**

- First Floor Suite 103 3,042Lobby Access
- Third Floor Suite 304 7,722 RSF
- Third Floor Suite 308 8,803 RSF
- Adjacent to new Route 202 Parkway
- 100% emergency generator power
- Great views and abundant natural light
- On-campus café and childcare/ preschool center
- On-campus property management
- \$26.50 per square foot plus electric