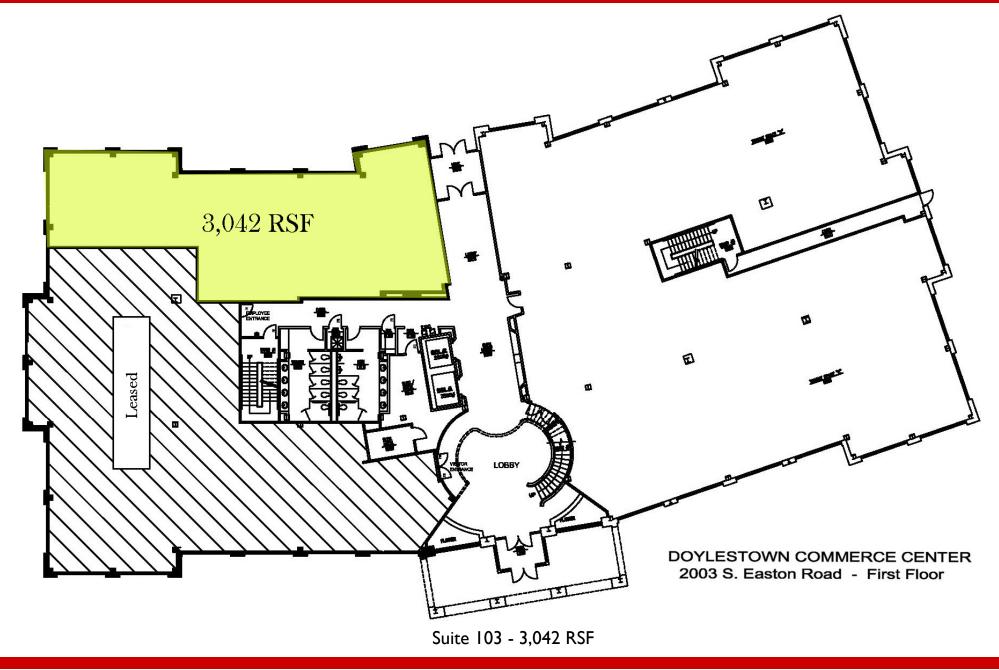

#### **PROPERTY FEATURES**

- First Floor Suite 103 3,042Lobby Access
- Third Floor Suite 304 7,722 RSF
- Third Floor Suite 308 8,803 RSF
- Adjacent to new Route 202 Parkway
- 100% emergency generator power
- Great views and abundant natural light
- On-campus café and childcare/ preschool center
- On-campus property management
- \$26.50 per square foot plus electric