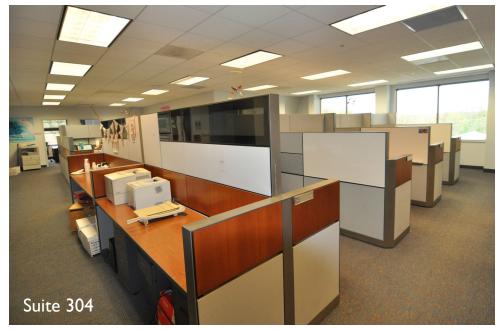

#### **PROPERTY FEATURES**

- First Floor Suite 103 3,042Lobby Access
- Third Floor Suite 304 7,722 RSF
- Third Floor Suite 308 8,803 RSF
- Adjacent to new Route 202 Parkway
- 100% emergency generator power
- Great views and abundant natural light
- On-campus café and childcare/ preschool center
- On-campus property management
- \$26.50 per square foot plus electric