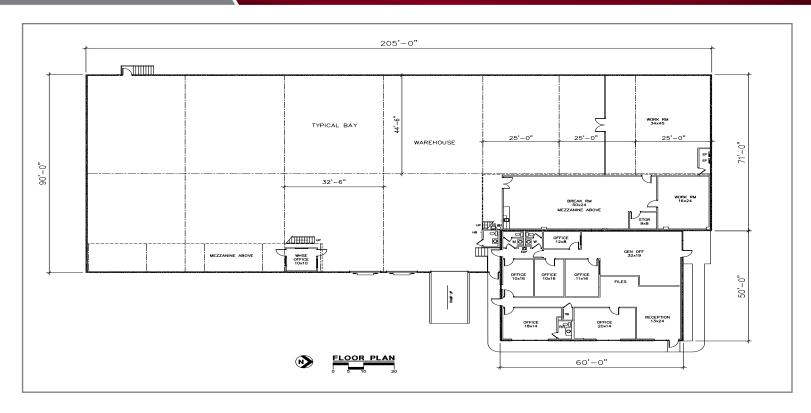

#### **BUILDING DATA**

Total Building SF: 20,023 SF
Office SF: 5,000 SF
Warehouse SF: 15,023 SF
Clear Height: 17'5"

Loading Docks: 3 Dock High Doors (1 Ramped)

**Year of Construction**: 1977

**Comments:** Excellent Frontage on N-135E