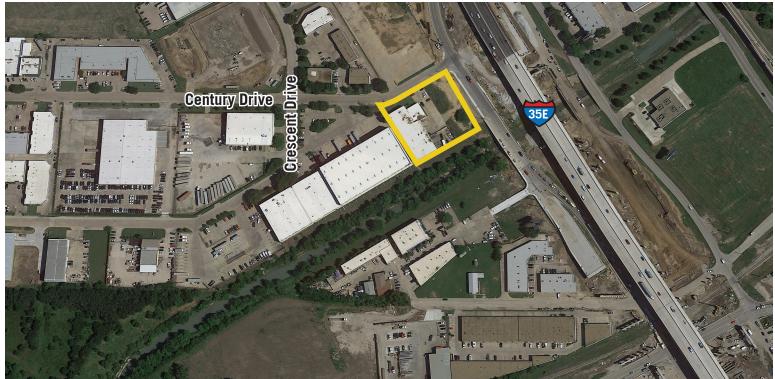

#### **BUILDING DATA**

Total Building SF: 20,023 SF
Office SF: 5,000 SF
Warehouse SF: 15,023 SF
Clear Height: 17'5"

Loading Docks: 3 Dock High Doors (1 Ramped)

**Year of Construction**: 1977

**Comments:** Excellent Frontage on N-135E

Situated on ±1.7 Acre of Land

Fenced Outside Storage