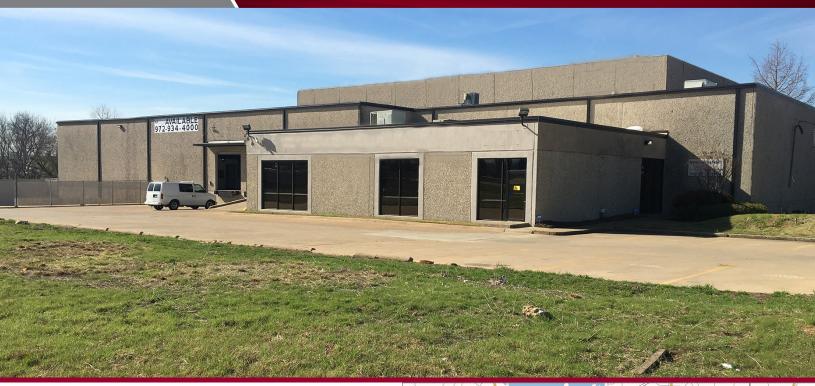

#### **BUILDING DATA**

Total Building SF: 20,023 SF
Office SF: 5,000 SF
Warehouse SF: 15,023 SF
Clear Height: 17'5"

Loading Docks: 3 Dock High Doors (1 Ramped)

**Year of Construction**: 1977

**Comments:** Excellent Frontage on N-135E

Situated on ±1.7 Acre of Land

Fenced Outside Storage