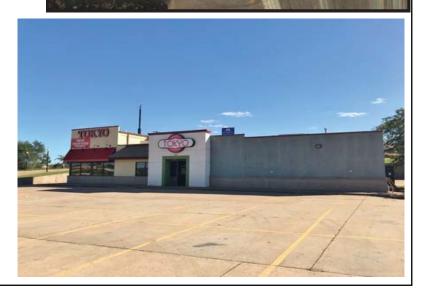

## **121 Cimarron Boulevard**

Guthrie, Oklahoma 73044

#### **PROPERTY HIGHLIGHTS**

- Japanese Restaurant in Guthrie, Oklahoma
- Existing Business For Sale for an Additional \$150,000
- Adjacent to Taco Bueno
- Frontage on I-35
- Highway Visibility with Existing Pylon Sign

| TOTAL SF      | 4,232 SF MOL |  |
|---------------|--------------|--|
| LAND IN ACRES | 1.02 MOL     |  |
| ZONING        | Retail       |  |
| BUILT         | 1997         |  |