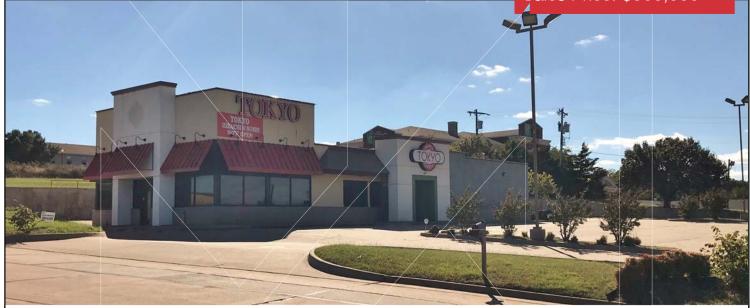

Retail Building For Sale

# N Sullivan Group

**PRICE REDUCED!** Sales Price: \$500,000

## **121 Cimarron Boulevard**

Guthrie, Oklahoma 73044

#### **PROPERTY HIGHLIGHTS**

- Japanese Restaurant in Guthrie, Oklahoma
- Existing Business For Sale for an Additional \$150,000
- Adjacent to Taco Bueno
- Frontage on I-35
- Highway Visibility with Existing Pylon Sign