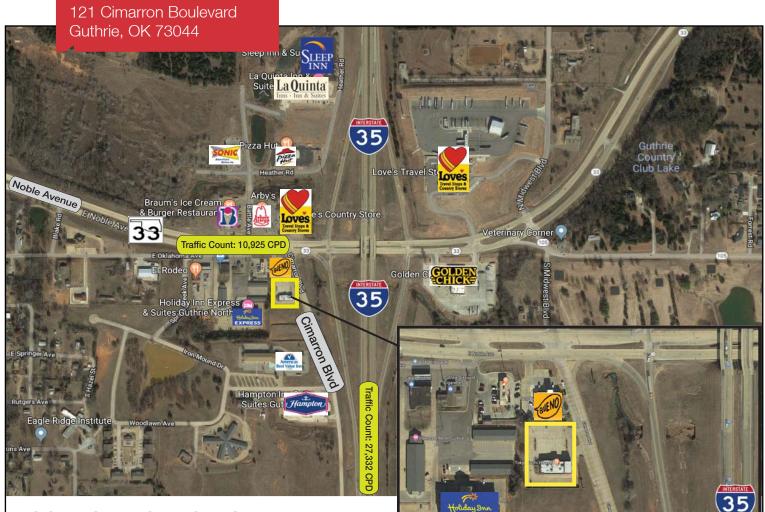

## **121 Cimarron Boulevard**

Guthrie, Oklahoma 73044

#### **LOCATION HIGHLIGHTS**

 Located at One of the Busiest Intersections in Guthrie