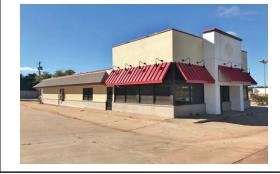

#### **PROPERTY HIGHLIGHTS**

- Japanese Restaurant in Guthrie, Oklahoma
- Existing Business For Sale for an Additional \$150,000
- Adjacent to Taco Bueno
- Frontage on I-35
- Highway Visibility with Existing Pylon Sign

| TOTAL SF      | 4,232 SF MOL |  |
|---------------|--------------|--|
| LAND IN ACRES | 1.02 MOL     |  |
| ZONING        | Retail       |  |
| BUILT         | 1997         |  |