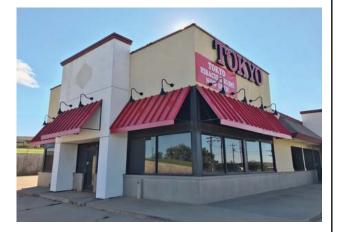

#### **PROPERTY HIGHLIGHTS**

- Japanese Restaurant in Guthrie, Oklahoma
- Existing Business For Sale for an Additional \$150,000
- Adjacent to Taco Bueno
- Frontage on I-35
- Highway Visibility with Existing Pylon Sign

| TOTAL SF      | 4,232 SF MOL |  |
|---------------|--------------|--|
| LAND IN ACRES | 1.02 MOL     |  |
| ZONING        | Retail       |  |
| BUILT         | 1997         |  |