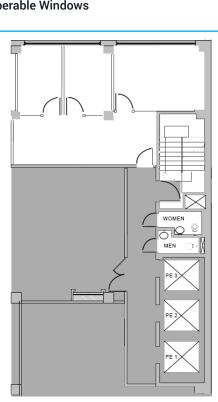

### **SPACE INFORMATION**

Partial 9th Floor: 942 RSF

- Rent: Upon Request
- Sublease Term: 1-2 Years
- Possession: Immediate
- Electric: \$3.50 PSF

## **SPACE FEATURES**

- 24/7 Building Access
- Modern Lobby
- Verizon Fios in Building
- Operable Windows
- 3 Windowed offices
- Partially Furnished
- Directly off Elevator

225 WEST 35TH STREET BETWEEN SEVENTH AND EIGHTH AVENUES