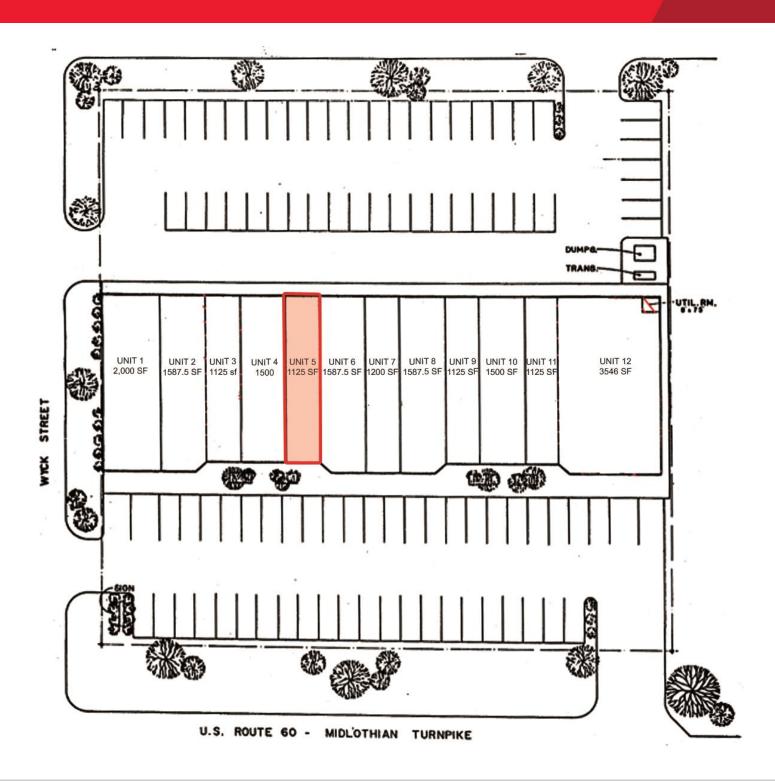

## **Property Features**

- 1,125 SF available
- 19,000 SF strip shopping center fronting Midlothian Turnpike at Chippenham Parkway interchange
- · Excellent visibility and access along Midlothian Turnpike
- Located just off Chippenham Parkway
- Traffic Count: 60,000 VPD
- Tenants include: Liberty Tax, Hair Salon, Barber, Nail Salon, Rick's Vac City, Vacuum/sewing shop, Boost Wireless Phones and restaurants