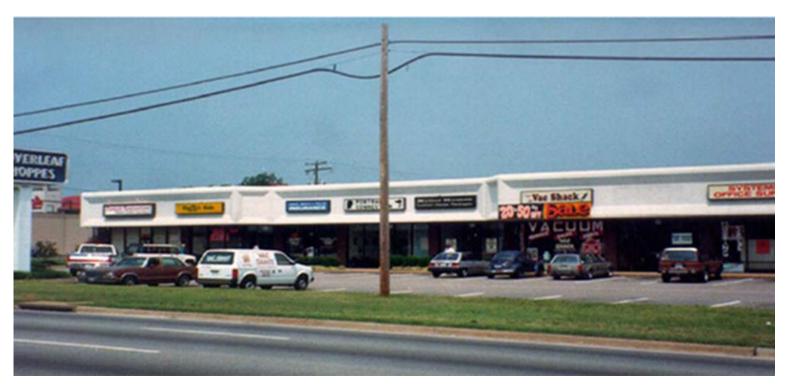

## FOR LEASE Cloverleaf Shoppes

Midlothian Turnpike near Chippenham Parkway | Richmond, VA

## **Property Features**

- 1,125 SF available
- 19,000 SF strip shopping center fronting Midlothian Turnpike at Chippenham Parkway interchange
- · Excellent visibility and access along Midlothian Turnpike
- Located just off Chippenham Parkway
- Traffic Count: 60,000 VPD
- Tenants include: Liberty Tax, Hair Salon, Barber, Nail Salon, Rick's Vac City, Vacuum/sewing shop, Boost Wireless Phones and restaurants