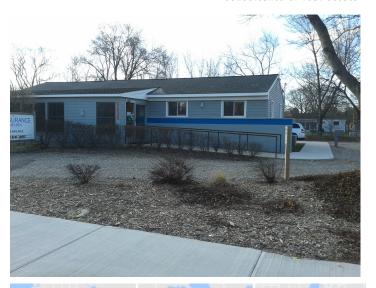

Class of Space: Class C
Building/Unit Size (RSF): 1,652 SF
Property Visibility: Good
Year Built: 1957
Parking Type: Surface

### **Overview/Comments**

- Single story office/commercial building with internal handicapped parking and basement
- Recently used as an insurance agency
- Prior use as marketing company and law offices
- Original use was residential
- · Parking area can expand