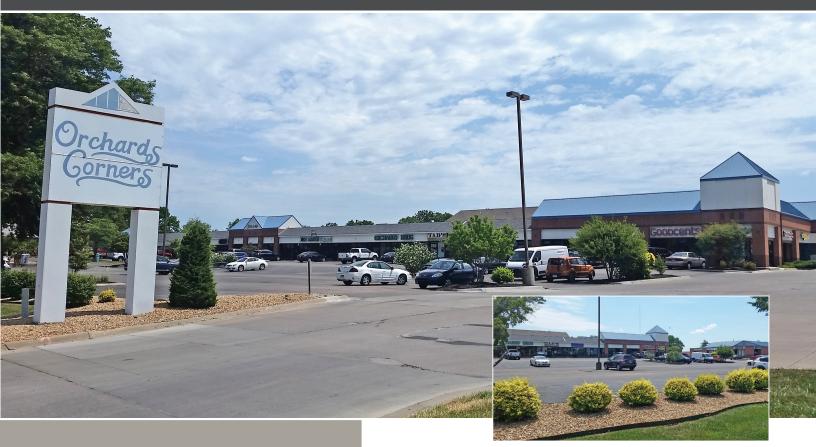

# ORCHARD CORNERS

### HIGHLIGHTS

- >>> Great retail tenant mix
- High Traffic 30,270 vehicles per day through intersection of Kasold and Bob Billings
- New interchange open to the University of Kansas from K-10
- Total available space ranging from 975 to 3,575 SF

FOR LEASE\$10.00 - \$14.50/SF NNNAVAILABILITYSpaceSize

|    | 0.20     |
|----|----------|
| A2 | 1,300 SF |
| A3 | 975 SF   |
| A4 | 1,300 SF |

**Ryan Schulteis** Office: 913-945-3741 Mobile: 785-766-6712 Email: ryans@reececommercial.com