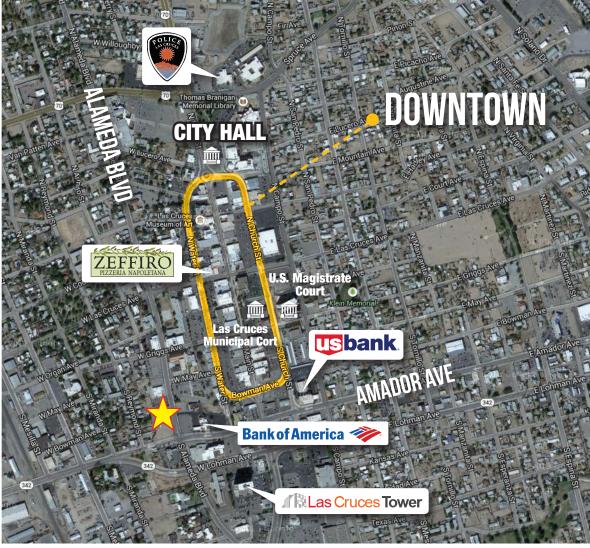

# **Property Features**

- Lease Rate: \$18 PSF Full-Service
- Available Space: 2,400 4,000 SF
- Office space can be built out to tenant specification
- Zoning: Commercial
- Located at the intersection of Alameda and Amador
- Ample on-site parking available
- Near Downtown Las Cruces
- Beautiful Views of Organ Mountains
- Access to a shared Conference Room for tenants