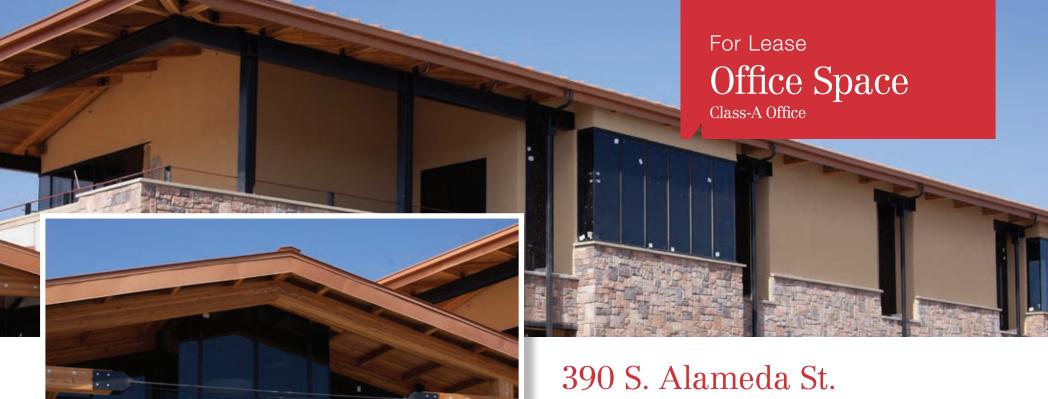

# **Property Features**

- Lease Rate: \$18 PSF Full-Service
- Available Space: 2,400 4,000 SF
- Office space can be built out to tenant specification
- Zoning: Commercial
- Located at the intersection of Alameda and Amador
- Ample on-site parking available
- Near Downtown Las Cruces
- Beautiful Views of Organ Mountains
- Access to a shared Conference Room for tenants