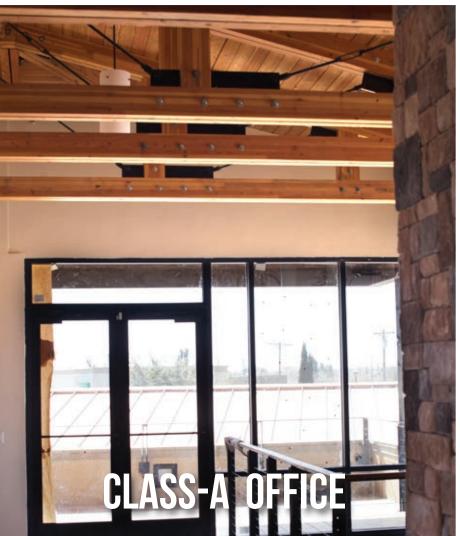

# **Property Features**

- Lease Rate: \$18 PSF Full-Service
- Available Space: 2,400 4,000 SF
- Office space can be built out to tenant specification
- Zoning: Commercial
- Located at the intersection of Alameda and Amador
- Ample on-site parking available
- Near Downtown Las Cruces
- Beautiful Views of Organ Mountains
- Access to a shared Conference Room for tenants