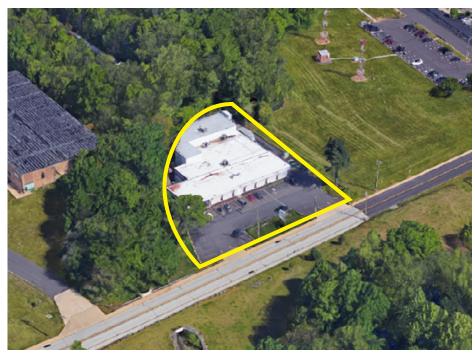

## 9810 Ashton Road Philadelphia, PA 19114

#### Location

- Minutes to US Route-1 (Roosevelt Boulevard), I-95, Pennsylvania Turnpike
- Located at the front entrance of the Northeast Philadelphia Airport
- Walking distance from Septa bus route stops 19 and 50