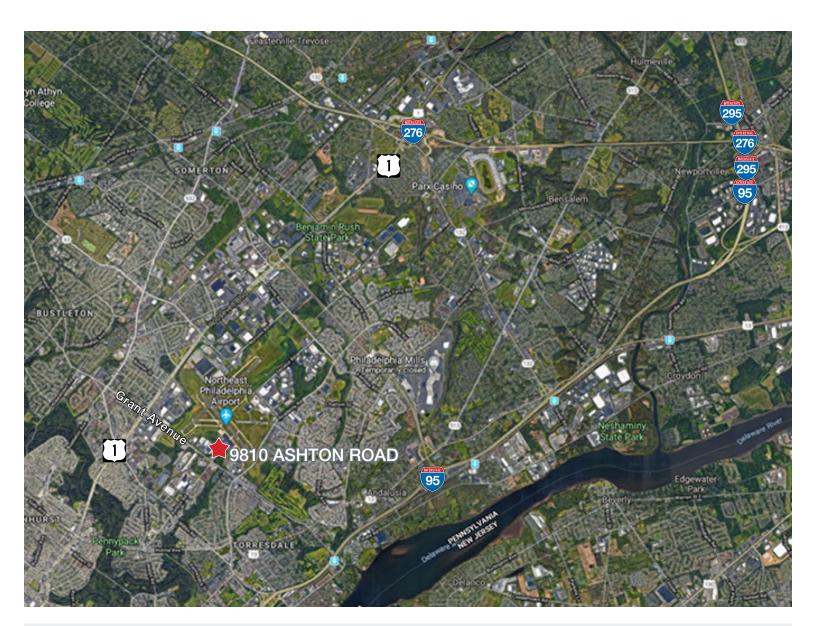

#### Location

- Minutes to US Route-1 (Roosevelt Boulevard), I-95, Pennsylvania Turnpike
- Located at the front entrance of the Northeast Philadelphia Airport
- Walking distance from Septa bus route stops 19 and 50