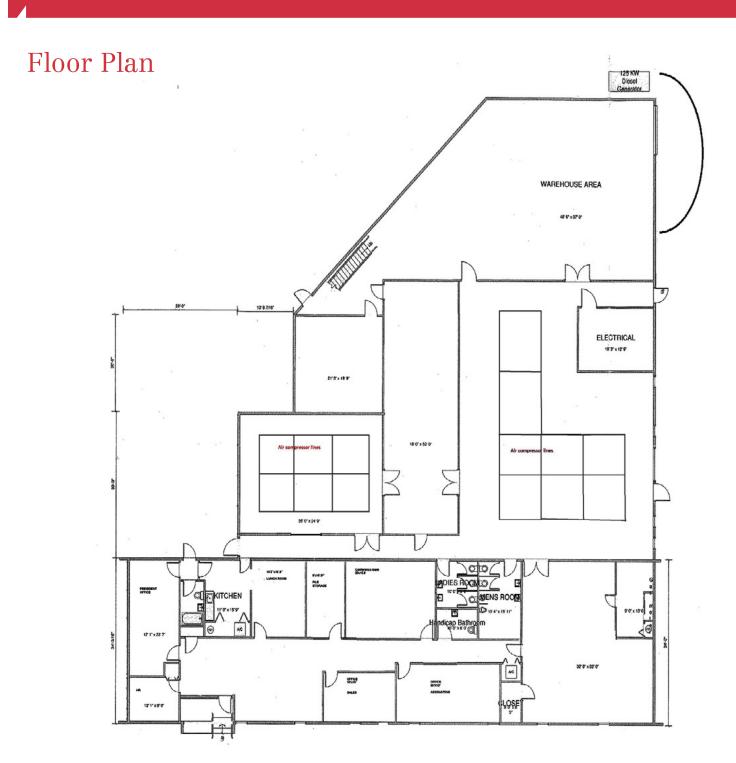

### **Property Highlights**

- Fully air conditioned
- 2,000 SF warehouse with 20' ceilings
- 500 SF mezzanine for storage
- One 10'x12' drive-in loading door
- I-2 Zoning
- Property Taxes: \$2.05/SF
- Leasing Rate: \$7.50/SF NNN