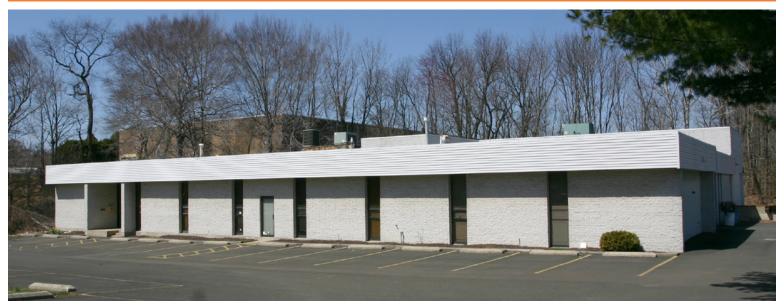

# FOR LEASE

12,640 SF Office/Flex on .84 acres

### 9810 Ashton Road, Philadelphia, PA

### **Property Highlights**

- Fully air conditioned
- 2,000 SF warehouse with 20' ceilings
- 500 SF mezzanine for storage
- One 10'x12' drive-in loading door
- I-2 Zoning
- Property Taxes: \$2.05/SF
- Leasing Rate: \$7.50/SF NNN