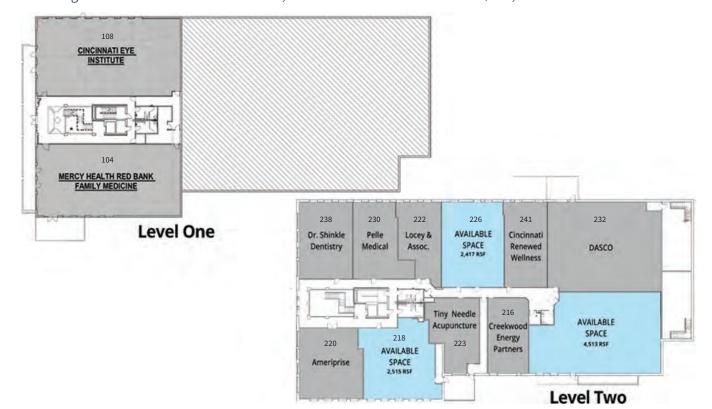

# Red Bank Center Junction

2,417 - 4,513 SF Available

4760 Red Bank Expressway Cincinnati, Ohio 45227

Located just minutes from 1-71 on the fast growing Red Bank corridor. Situated near MedPace, Holiday Inn Express and the Summit Hotel.

### **Property**

2,417 - 4,513 SF Available 38,000+ Vehicles per Day Growing Red Bank Corridor