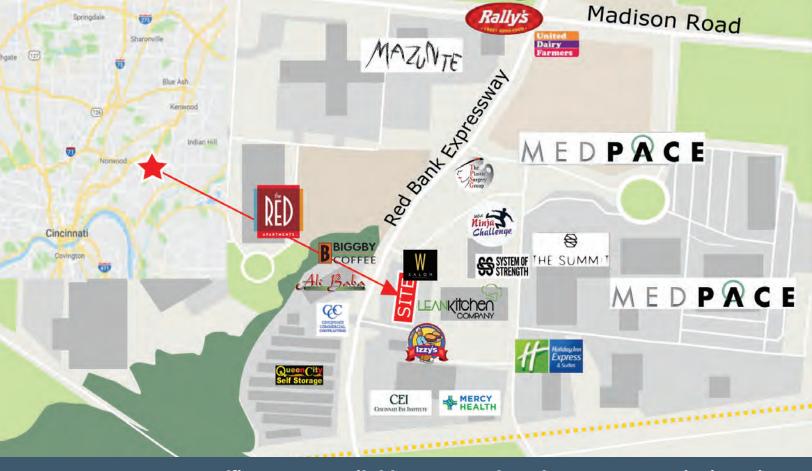

# Red Bank Center Junction

2,417 - 4,513 SF Available

4760 Red Bank Expressway Cincinnati, Ohio 45227

Located just minutes from 1-71 on the fast growing Red Bank corridor. Situated near MedPace, Holiday Inn Express and the Summit Hotel.