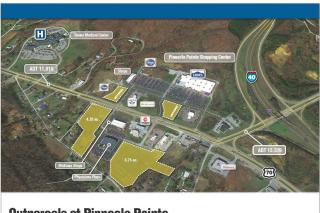

## **Overview/Comments**

Great 1 Acre outparcel in front of Kroger and Lowe's at Midtown/Harriman Exit off of I-40. Other tenants in the center include Zaxby's, Regions Bank, UPS Store, TVA Federal Credit Union. Tenants across the highway include Dunkin Donuts, AT&T, Weigels, Bojangles and Walgreens.

Great opportunity for quick-service or fast casual restaurant, bank, strip center, or free-standing NNN tenant.

**Outparcels at Pinnacle Pointe** Adjacent to I-40 | Kingston, Tennessee