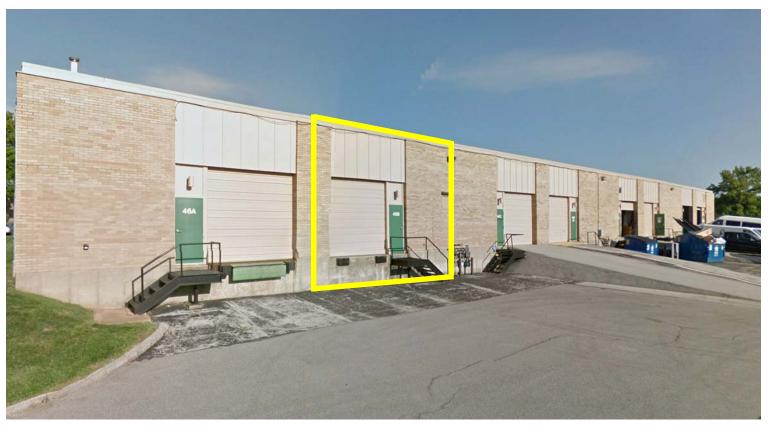

# 2,580 SF OFFICE / WAREHOUSE SPACE AVAILABLE FOR LEASE

46 WORTHINGTON ACCESS DRIVE, SUITES A-G | MARYLAND HEIGHTS, MISSOURI 63043

### 2,580 SF OFFICE / WAREHOUSE AVAILABLE

- 46-B Worthington Access Drive
- Approximately 30% existing office finish
- Dock loading
- 16' warehouse ceiling height
- Abundant parking
- Located just minutes north of Westport Plaza amenities
- Excellent visibility with convenient and easy access to Dorsett Road, Page Ave and I-270
- LEASE RATE: \$7.25 PSF NNN