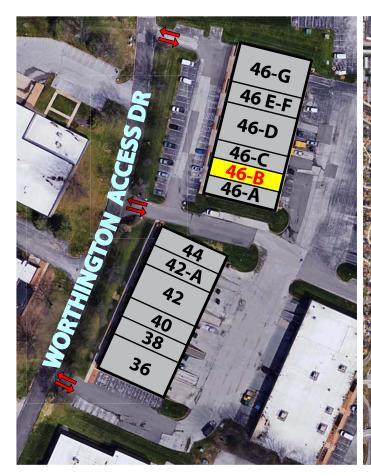

### 2,580 SF OFFICE / WAREHOUSE AVAILABLE

- 46-B Worthington Access Drive
- Approximately 30% existing office finish
- Dock loading
- 16' warehouse ceiling height
- Abundant parking
- Located just minutes north of Westport Plaza amenities
- Excellent visibility with convenient and easy access to Dorsett Road, Page Ave and I-270
- LEASE RATE: \$7.25 PSF NNN