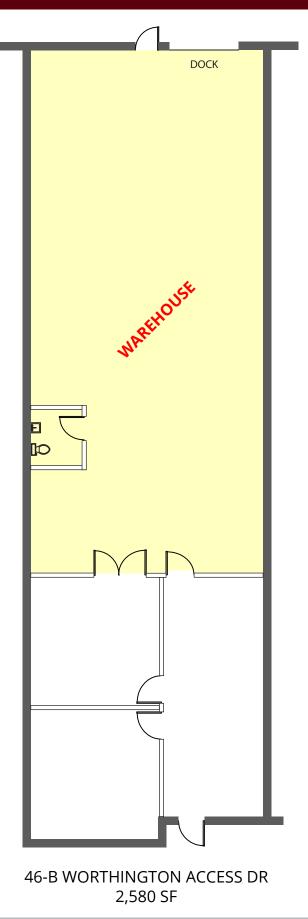

### 2,580 SF OFFICE / WAREHOUSE AVAILABLE

- 46-B Worthington Access Drive
- Approximately 30% existing office finish
- Dock loading
- 16' warehouse ceiling height
- Abundant parking
- Located just minutes north of Westport Plaza amenities
- Excellent visibility with convenient and easy access to Dorsett Road, Page Ave and I-270
- LEASE RATE: \$7.25 PSF NNN