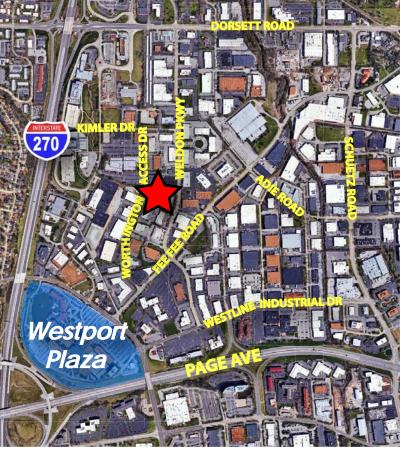

### 2,580 SF OFFICE / WAREHOUSE AVAILABLE

- 46-B Worthington Access Drive
- Approximately 30% existing office finish
- Dock loading
- 16' warehouse ceiling height
- Abundant parking
- Located just minutes north of Westport Plaza amenities
- Excellent visibility with convenient and easy access to Dorsett Road, Page Ave and I-270
- LEASE RATE: \$7.25 PSF NNN