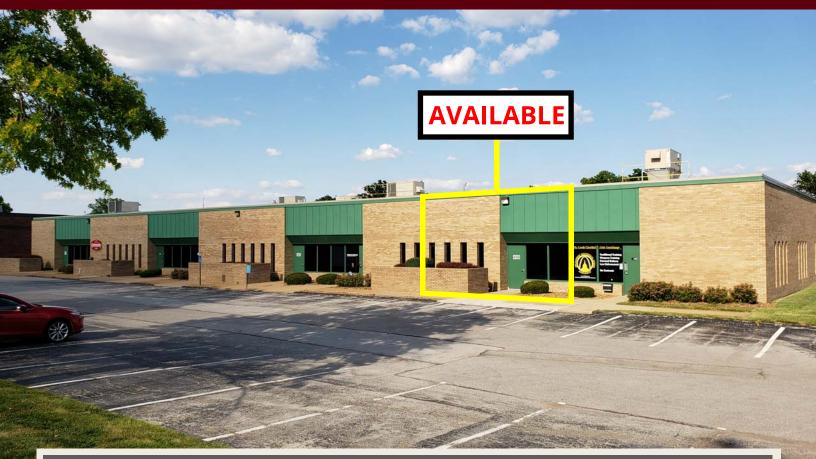

# 2,580 SF OFFICE / WAREHOUSE SPACE AVAILABLE FOR LEASE

46 WORTHINGTON ACCESS DRIVE, SUITES A-G | MARYLAND HEIGHTS, MISSOURI 63043

### 2,580 SF OFFICE / WAREHOUSE AVAILABLE

- 46-B Worthington Access Drive
- Approximately 30% existing office finish
- Dock loading
- 16' warehouse ceiling height
- Abundant parking
- Located just minutes north of Westport Plaza amenities
- Excellent visibility with convenient and easy access to Dorsett Road, Page Ave and I-270
- LEASE RATE: \$7.25 PSF NNN