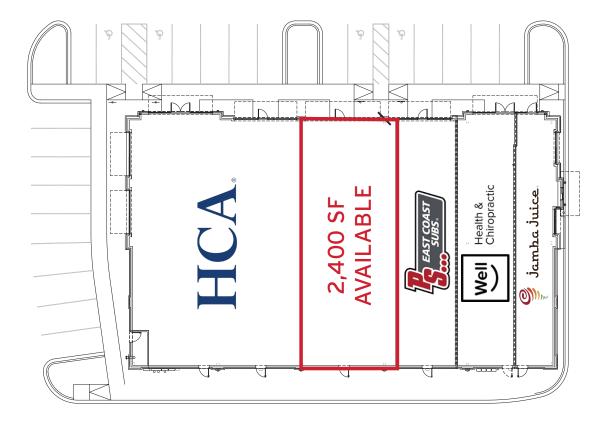

#### overview

| ADDRESS       | 3053 Medical Center Pkwy.<br>Murfreesboro, TN 37129 |
|---------------|-----------------------------------------------------|
| SUBMARKET     | Murfreesboro                                        |
| USE           | Class-A Retail                                      |
| BUILDING SIZE | 10,800 SF                                           |
| AVAILABLE     | 2,400 SF                                            |
| PARKING       | 88 Spaces                                           |
| RATE          | \$37 NNN                                            |
| DELIVERY      | Immediate                                           |
|               |                                                     |

#### highlights

Located in the fastest-growing section of Medical Center Parkway with 5 hotels, multi-family, and additional retail and restaurants planned

Next to proposed CareNow Urgent Care and Dunkin' Donuts