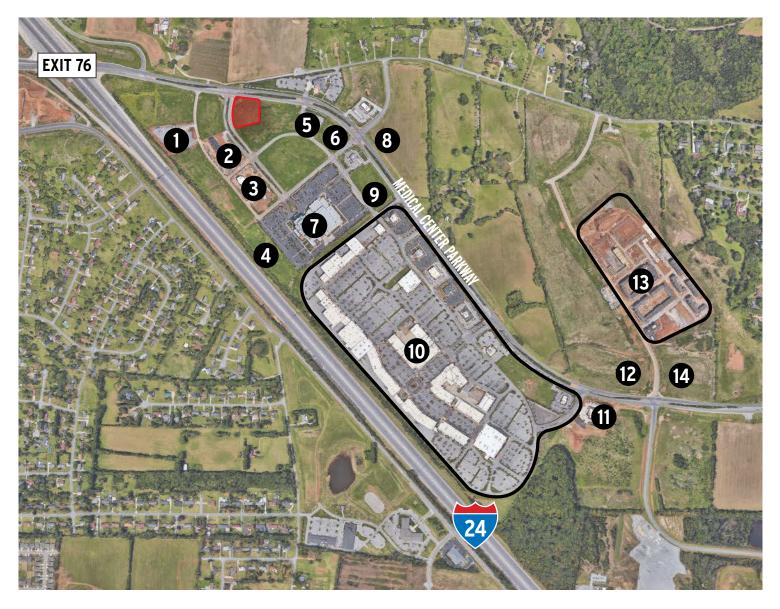

### AVERAGE DAILY TRAFFIC

33,598 Cars per Day at Medical Center Parkway and Conference Center Drive

#### points of interest

- 1 HOLIDAY INN
- 2 RESIDENCE INN
- 3 HILTON GARDEN INN
- 4 COURTYARD BY MARRIOTT
- 5 SUBWAY
- 6 JONATHAN'S GRILL
- 7 EMBASSY SUITES & CONFERENCE CENTER
- 8 MCDONALD'S

- 9 CHICKEN SALAD CHICK
- 10 THE AVENUE: Belk, Barnes & Noble, Bed Bath & Beyond, Best Buy, Dick's Sporting Goods, Petco, Michael's, Newk's, Bar Louie, BJ's, Culver's
- 11 Peter D's
- 12 Core Life Eatery, Pizza Rev
- 13 LC Henley Station
- 14 Zoe's Kitchen, Freebirds, Volunteer State Bank