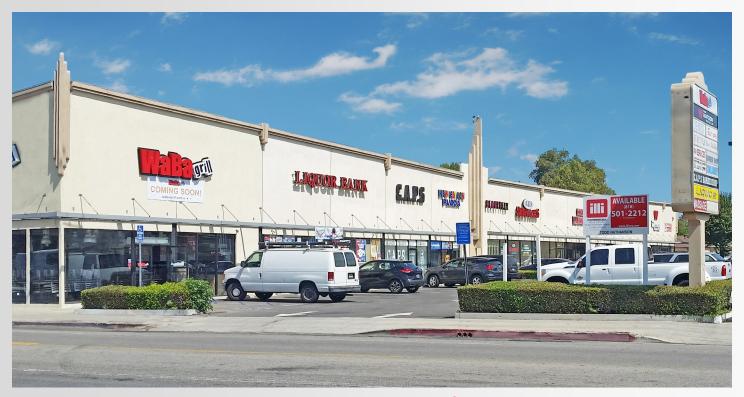

## Balowen Center — 6801 Balboa Blvd, Van Nuys, CA 91406

Located at Vanowen St., Just West of Balboa Blvd.

| DEMOS          | 1 mile   | 3 mile   | 5 mile   |
|----------------|----------|----------|----------|
| Population     | 20,744   | 251,810  | 674,668  |
| Avg. HH Income | \$84,985 | \$80,747 | \$88,590 |
| Daytime pop.   | 11,639   | 109,959  | 234,092  |

#### **FEATURES**

- ±3,600 SF Available
- ±1,200 SF Available
- ±1,200 SF Available
- ±1,200 SF Available (Beauty Salon)
- Prominent Signage and Street Exposure
- Strong Retail Mix
- Friendly lease opportunities

#### **AREA AMENETIES**

- Dense Retail Trade Area
- High Traffic Area on Signalized Corner
- Located across from 3 High schools and 1 Middle School

This information has been secured from sources we believe to be reliable, but we make no representations or warranties, expressed or implied, as to the accuracy of the information. References to square footage are approximate. References to neighboring retailers are subject to change, and may not be adjacent to the vacancy being marketed either prior to, during, or after leases are signed. Lessee must verify the information and bears all risk for any inaccuracies.