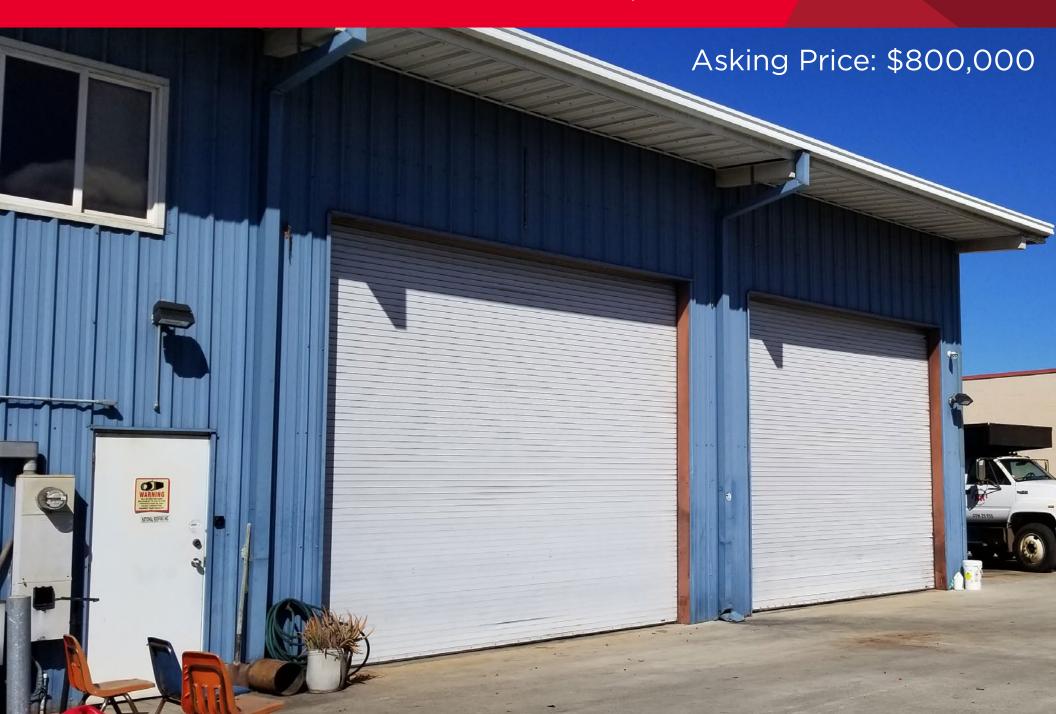

# FOR SALE 1008 ULUPONO STREET

HONOLULU, HI 96819

360 SF OFFICE

2,955 SF TOTAL

ZONING I-2, Intensive Industrial

FLOOD ZONE AE - 100 Yr Flood,

X-Beyond 500 Yr Flood Plain

YEAR BUILT 1999

BUILDING TYPE Steel & Concrete

\$800,000 **ASKING PRICE** 