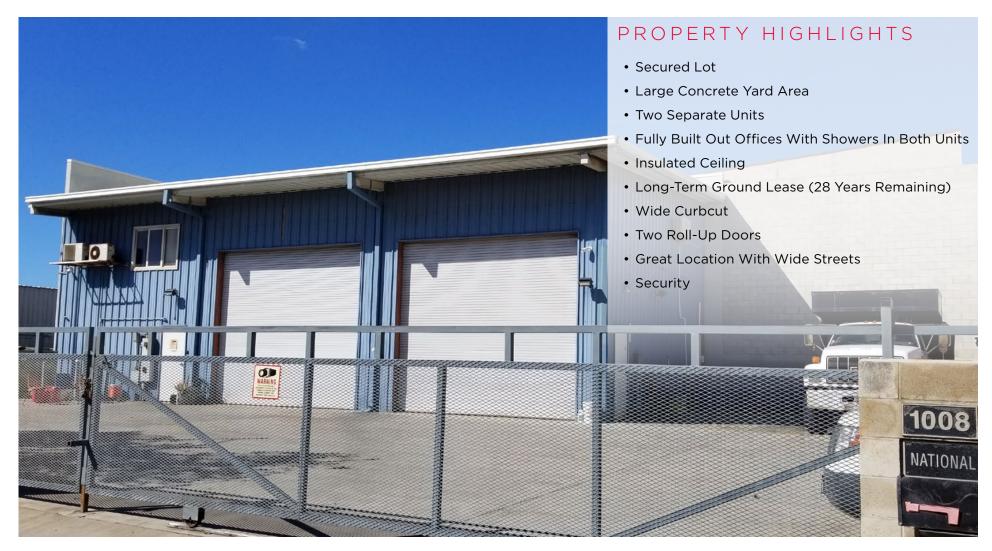

### PROPERTY DETAILS

LAND 8,001 SF

**BUILDING\*** 

**WAREHOUSE** 1,800 SF

UNIT 1

OFFICE 475 SF

MEZZANINE 320 SF

UNIT 2

360 SF OFFICE

2,955 SF TOTAL

ZONING I-2, Intensive Industrial

FLOOD ZONE AE - 100 Yr Flood,

X-Beyond 500 Yr Flood Plain

YEAR BUILT 1999

BUILDING TYPE Steel & Concrete

\$800,000 **ASKING PRICE** 