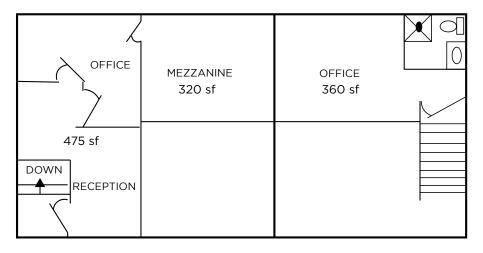

### PROPERTY DETAILS

LAND 8,001 SF

**BUILDING\*** 

**WAREHOUSE** 1,800 SF

UNIT 1

OFFICE 475 SF

MEZZANINE 320 SF

UNIT 2

360 SF OFFICE

2,955 SF TOTAL

ZONING I-2, Intensive Industrial

FLOOD ZONE AE - 100 Yr Flood,

X-Beyond 500 Yr Flood Plain

YEAR BUILT 1999

BUILDING TYPE Steel & Concrete

\$800,000 **ASKING PRICE** 

### GROUND FLOOR

# STORAGE 110 sf

## SECOND FLOOR

For more information, please contact:

**RYAN K. SAKAGUCHI (B)** + 1808 544 1829

rsakaguchi@chaneybrooks.com

1440 Kapiolani Boulevard, Suite 1010, Honolulu, Hawaii 96814 www.chaneybrooks.com