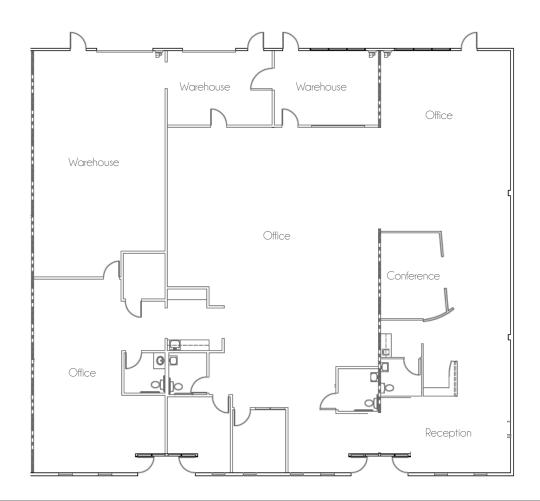

# TORREY PINES BUSINESS PARK

3978 Sorrento Valley Blvd, Suite 200 3,456 rsf \$1.65 NNN

Potential creative office build-out. Wood-truss ceiling and nice window line.

LEASED

OPEN OPPICE

OPPICE

OPPICE

OPPICE