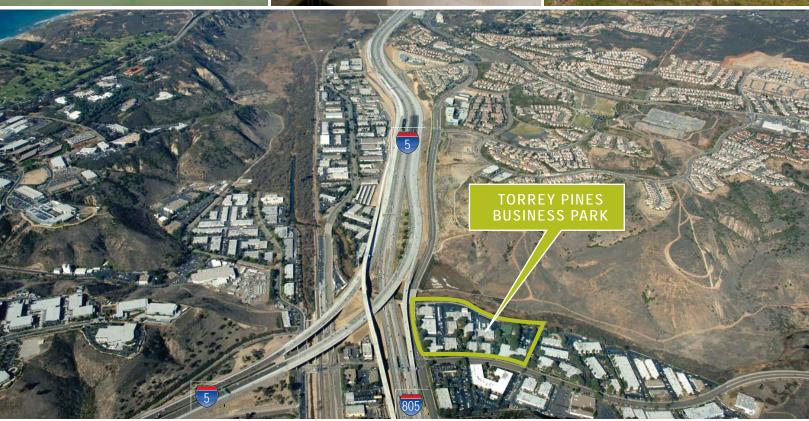

#### TORREY PINES BUSINESS PARK

VISTA SORRENTO PARKWAY | SORRENTO VALLEY BOULEVARD • SORRENTO VALLEY

#### **LOCATION**

Immediately adjacent to I-5/805 Interchange Excellent access to Torrey Hills Walking distance to Coaster Station