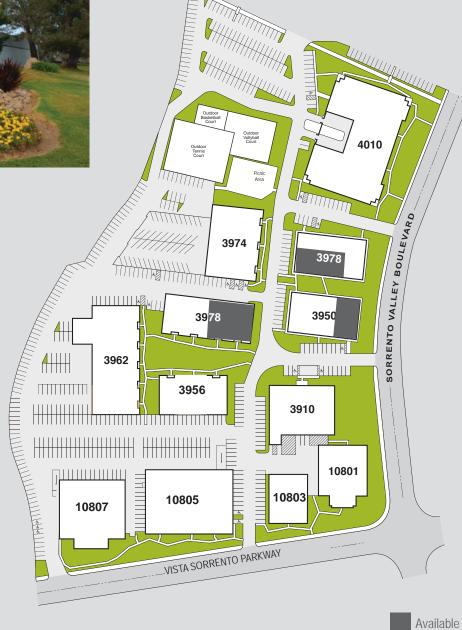

#### TORREY PINES BUSINESS PARK



VISTA SORRENTO PARKWAY | SORRENTO VALLEY BOULEVARD • SORRENTO VALLEY

# R&D/INDUSTRIAL & CREATIVE OFFICE SPACE FOR LEASE



### R&D/INDUSTRIAL & CREATIVE OFFICE SPACE



#### **LOCATION**

Immediately adjacent to I-5/805 Interchange Excellent access to Torrey Hills Walking distance to Coaster Station

#### **PROJECT**

Beautiful park setting

Office/flex/warehouse space available

Flexible and efficient floorplans

Clear heights range from 11'-16'

On-site Post Office

Sand volleyball courts

Tennis courts

Outdoor basketball court

Shower/changing rooms

Freeway visible

Institutional ownership



### FOR LEASE | AVAILABITY

# TORREY PINES BUSINESS PARK







3978 Sorrento Valley Blvd, Suite 200 3,456 rsf \$1.65 NNN

Potential creative office build-out. Wood-truss ceiling and nice window line.

LEASED

OPEN OPPICE

OPPICE

OPPICE

OPPICE

OPPICE

COMF

COMF

3950 Sorrento Valley Blvd, Suite 400/500 3,382 rsf

\$1.65 NNN

Biotech build-out including 3 separate lab areas, tissue culture room, glass was, break room and 3 private offices.





#### R&D/INDUSTRIAL & CREATIVE OFFICE SPACE

## TORREY PINES BUSINESS PARK



3970 Sorrento Valley Blvd, Suite 500/800 7,252 rsf

\$1.65 NNN

Potential for creative office space. Currently built-out with 70% creative office and 30% warehouse.





#### TORREY PINES BUSINESS PARK