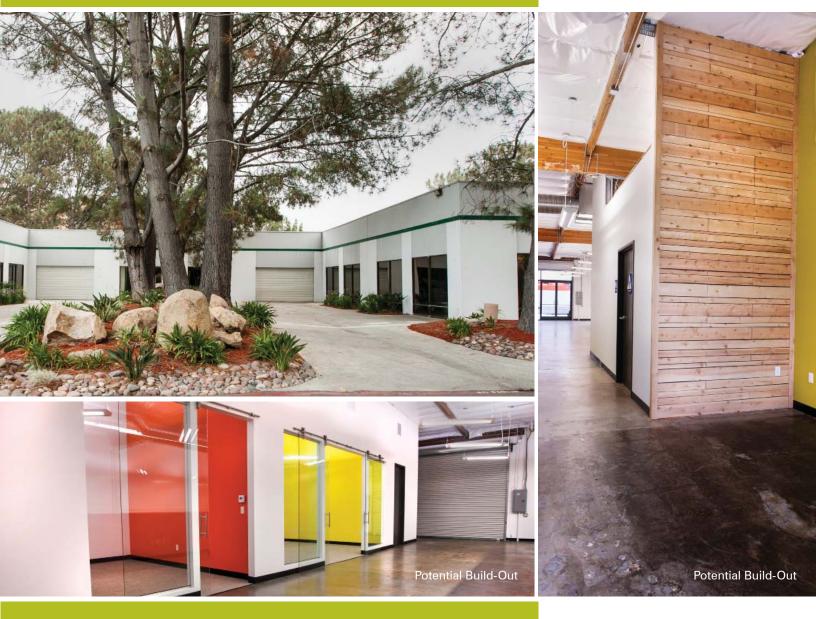

# TORREY PINES BUSINESS PARK

3978 Sorrento Valley Blvd, Suite 200 3,456 rsf \$1.65 NNN

Potential creative office build-out. Wood-truss ceiling and nice window line.

LEASED

OPEN OPPICE

OPPICE

OPPICE

OPPICE