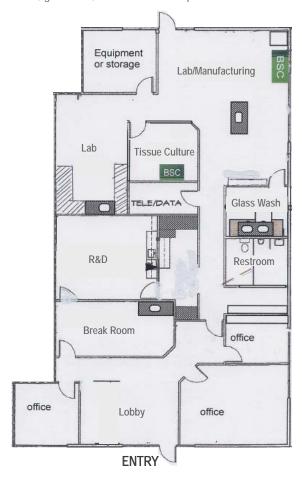

OPPICE

COMF

COMF

3950 Sorrento Valley Blvd, Suite 400/500 3,382 rsf

\$1.65 NNN

Biotech build-out including 3 separate lab areas, tissue culture room, glass was, break room and 3 private offices.