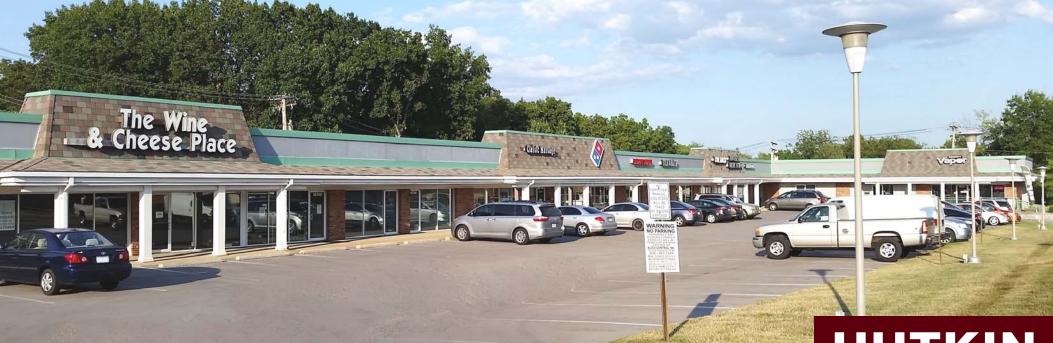

### Wildwood Plaza East

14748-14796 Clayton Road Ballwin, MO 63011

- 14780 Clayton Road
  960 square feet available
  LEASE RATE: \$9.75 PSF NNN
- 14784 Clayton Road
  1,008 square feet available
  LEASE RATE: \$9.75 PSF NNN

- Both 14780 and 14784 Clayton may be combined to achieve a total of 1,968 square feet
  - Retail center anchored by The Shack, Swim-Bike-Run, Fit-Flavors and The Wine & Cheese Place
  - 5.5 per 1,000 parking ratio
  - Located at the intersection of Clayton Road and Wildwood Parkway with high visibility from and great access to Clayton Road