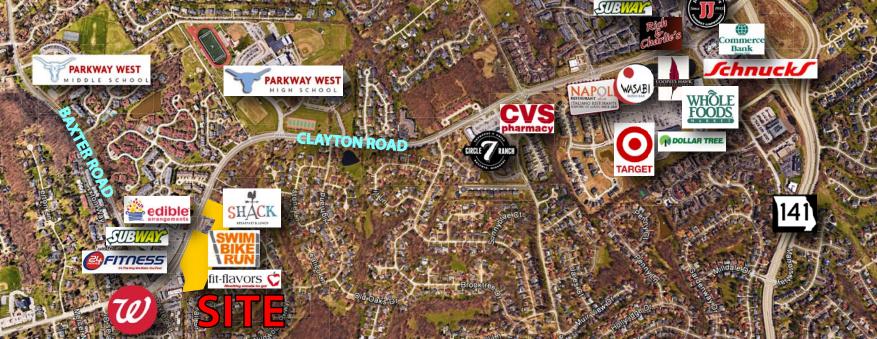

- 14780 Clayton Road
  960 square feet available
  LEASE RATE: \$9.75 PSF NNN
- 14784 Clayton Road
  1,008 square feet available
  LEASE RATE: \$9.75 PSF NNN

- Both 14780 and 14784 Clayton may be combined to achieve a total of 1,968 square feet
  - Retail center anchored by The Shack, Swim-Bike-Run, Fit-Flavors and The Wine & Cheese Place
  - 5.5 per 1,000 parking ratio
  - Located at the intersection of Clayton Road and Wildwood Parkway with high visibility from and great access to Clayton Road