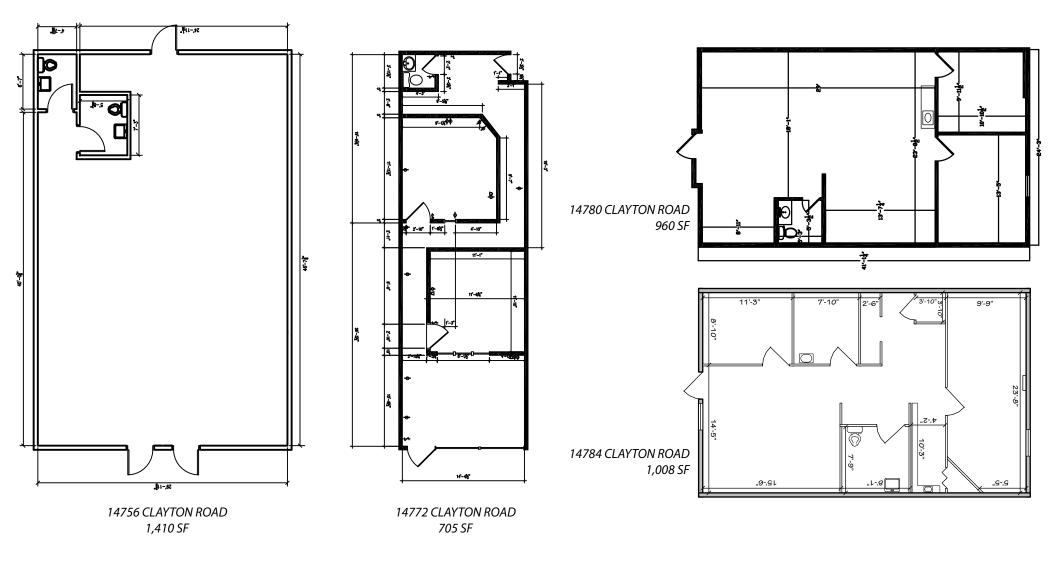

## 705 - 1,968 SQUARE FEET RETAIL / OFFICE AVAILABLE FOR LEASE

14756 Clayton Road
 1,410 square feet available
 LEASE RATE: \$14.50 PSF NNN

14772 Clayton Road
 705 square feet available
 LEASE RATE: \$14.50 PSF NNN

- 14780 Clayton Road
  960 square feet available
  LEASE RATE: \$9.75 PSF NNN
- 14784 Clayton Road
  1,008 square feet available
  LEASE RATE: \$9.75 PSF NNN

- Both 14780 and 14784 Clayton may be combined to achieve a total of 1,968 square feet
  - Retail center anchored by The Shack, Swim-Bike-Run, Fit-Flavors and The Wine & Cheese Place
  - 5.5 per 1,000 parking ratio
  - Located at the intersection of Clayton Road and Wildwood Parkway with high visibility from and great access to Clayton Road