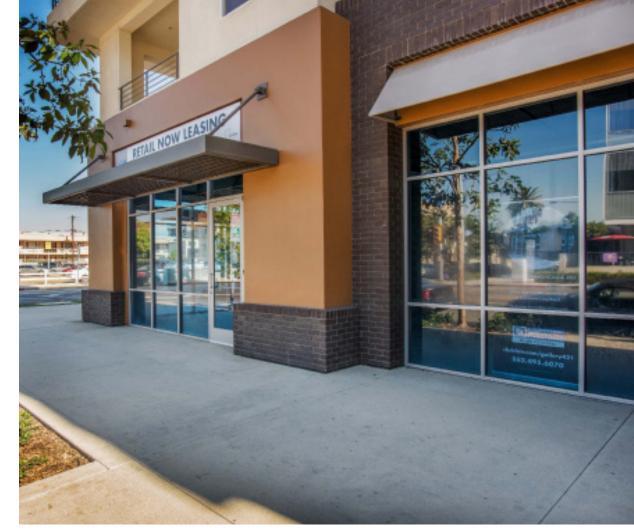

#### **PROPERTY SUMMARY**

| GROSS AREA SF:          | 617,114 SF                       |
|-------------------------|----------------------------------|
| LOT AREA SF/ACRES:      | 153,884 SF / 3.53 Acres          |
| AVAILABLE RETAIL SPACE: | <b>Space C:</b> 1,837 SF         |
| BASE LEASE RATE:        | \$2.50-3.00/SF + NNN = \$0.75/SF |
| ZONING:                 | LBPD30                           |
| YEAR BUILT:             | 2010                             |
| APN:                    | 7280-024-022                     |

Gallery 421 is a 5 story mixed use building with 291 luxury apartment units. The ground floor retail space includes ±2,837 square feet currently available for lease. The property includes ample on-site parking (4 spaces per 1,000 square feet of retail area).