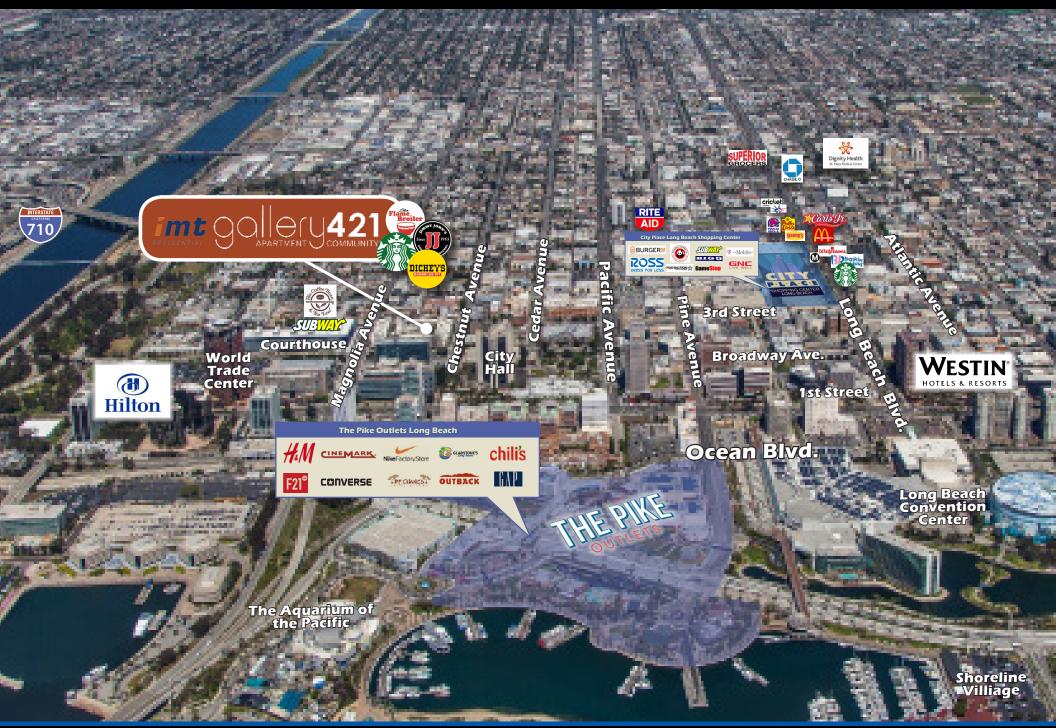

Downtown Long Beach is one of Southern California's most unique waterfront urban destinations to live, work, and play. As California's sixth-largest city, Downtown Long Beach is centrally located and a mere 20 minutes from both Los Angeles and central Orange County. Additionally, visitors can easily access Downtown via public transit and explore its many shops, restaurants, and attractions by bike or on foot. Downtown Long Beach offers all the amenities of a major urban center within a clean, safe community and is enhanced by the temperate climate and breathtaking ocean views.

#### DOWNTOWN LONG BEACH RETAIL LOCATIONS

Coldwell Banker Commercial BLAIR WESTMAC

333 W. Broadway Suite 312 Long Beach, CA 90802

O: (562) 495-6070 F: (562) 495-6072

residential

Becky Blair, CCIM President & Principal Mobile: (562) 301-4515 BRE# 00630793 Email: bblair@cbcblair.com Sheva Hosseinzadeh Associate Vice President Direct: (562) 400-5949 BRE# 01922147 sheva@cbcblair.com