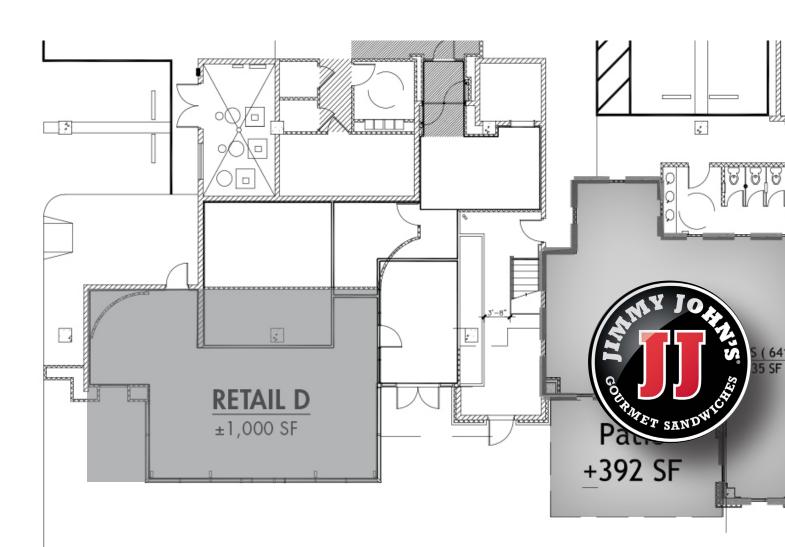

-----|-----------------|----------|
| Population                    | 38,648   | 222,142         | 397,398  |
| # of Households               | 16,831   | 78,870          | 139,522  |
| Average Household Size        | 2.22     | 2.76            | 2.79     |
| Renter Occupied Housing Units | 13,732   | 18,241          | 92,341   |
| Median Age                    | 34.2     | 32.2            | 33.2     |
| Average Household Income      | \$50,667 | \$55,071        | \$69,061 |
|                               |          |                 |          |

1 Mile

3 Miles

5 Miles

#### FLOOR PLAN AERIAL & TRAFFIC COUNTS



#### BUILDING FLOOR PLANS



## BUILDING FLOOR PLAN - RETAIL A

Leased









As of 2.5.19

GALLERY 421 | Floor Plan | Page 6

## BUILDING FLOOR PLAN - RETAIL D

Leased







As of 2.5.19



Leased





As of 2.5.19

## BUILDING FLOOR PLAN - RETAIL C





As of 2.5.19

## BUILDING FLOOR PLAN - RETAIL C

Leased





As of 4.23.18

#### DOWNTOWN LONG BEACH RETAIL LOCATIONS





Coldwell Banker Commercial BLAIR WESTMAC

333 W. Broadway Suite 312 Long Beach, CA 90802

O: (562) 495-6070 F: (562) 495-6072





residential

Becky Blair, CCIM President & Principal Mobile: (562) 301-4515 BRE# 00630793 Email: bblair@cbcblair.com Sheva Hosseinzadeh Associate Vice President Direct: (562) 400-5949 BRE# 01922147 sheva@cbcblair.com