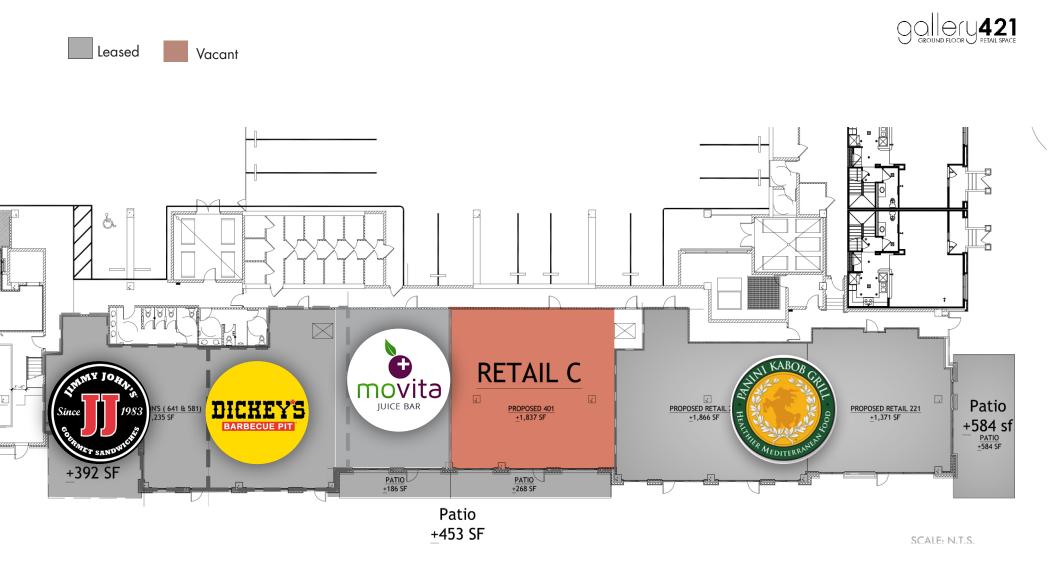

#### **PROPERTY SUMMARY**

| GROSS AREA SF:          | 617,114 SF                       |
|-------------------------|----------------------------------|
| LOT AREA SF/ACRES:      | 153,884 SF / 3.53 Acres          |
| AVAILABLE RETAIL SPACE: | <b>Space C:</b> 1,837 SF         |
| BASE LEASE RATE:        | \$2.50-3.00/SF + NNN = \$0.75/SF |
| ZONING:                 | LBPD30                           |
| YEAR BUILT:             | 2010                             |
| APN:                    | 7280-024-022                     |

Gallery 421 is a 5 story mixed use building with 291 luxury apartment units. The ground floor retail space includes ±2,837 square feet currently available for lease. The property includes ample on-site parking (4 spaces per 1,000 square feet of retail area).

## BUILDING FLOOR PLAN - RETAIL C

As of 2.5.19