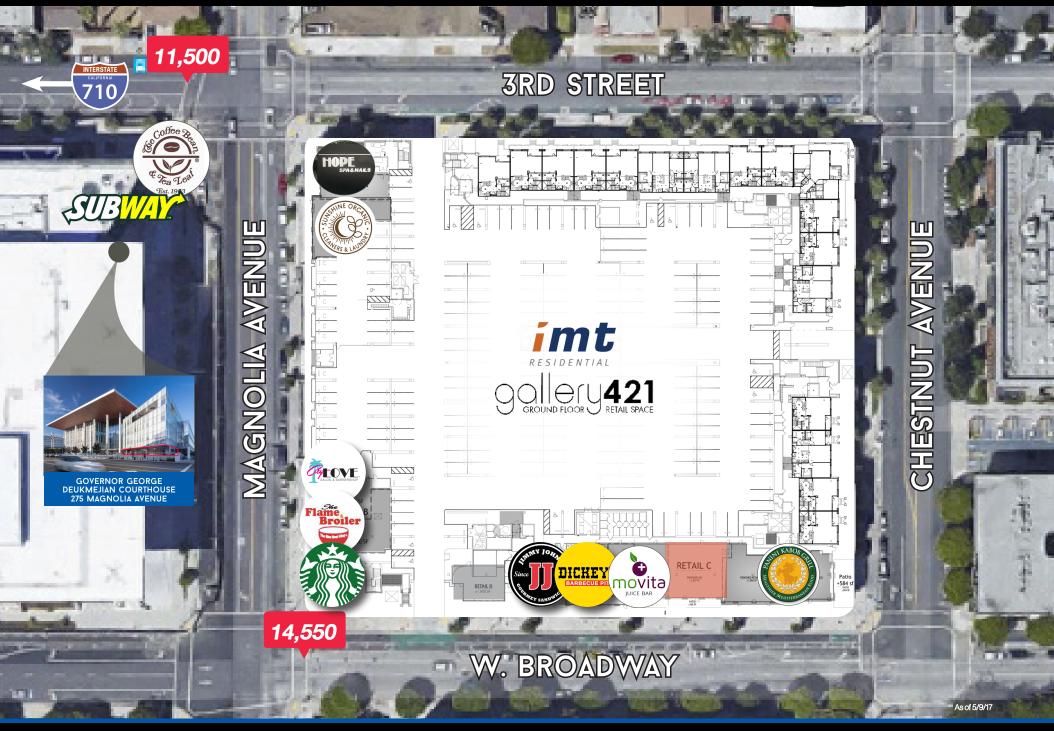

#### FLOOR PLAN AERIAL & TRAFFIC COUNTS

#### DOWNTOWN LONG BEACH RETAIL LOCATIONS

Coldwell Banker Commercial BLAIR WESTMAC

333 W. Broadway Suite 312 Long Beach, CA 90802

O: (562) 495-6070 F: (562) 495-6072

residential

Becky Blair, CCIM President & Principal Mobile: (562) 301-4515 BRE# 00630793 Email: bblair@cbcblair.com Sheva Hosseinzadeh Associate Vice President Direct: (562) 400-5949 BRE# 01922147 sheva@cbcblair.com