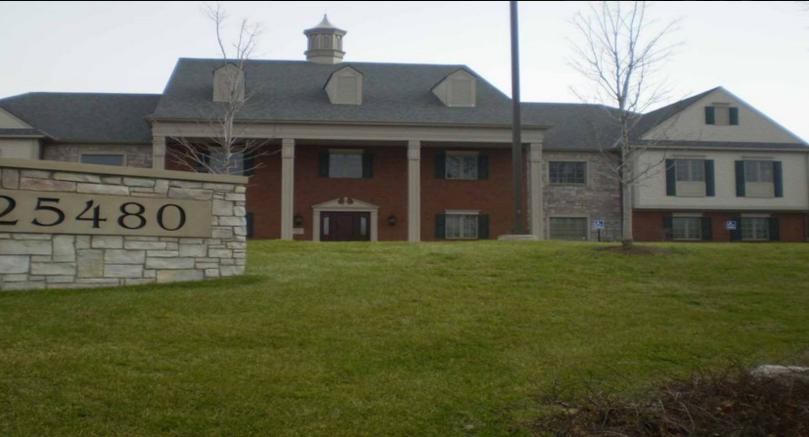

## **FOR LEASE**

LIBERTY OFFICE BUILDING 25480 TELEGRAPH ROAD SOUTHFIELD, MI 48034

## PROPERTY FEATURES:

- Custom Built Suites From 1,300 SF to 7,650 SF
- Upgraded Finishes, 9 Foot Ceilings, Operable
  Windows
- · Signage Facing Telegraph Rd.
- Free Basement Storage
- Private Setting
- · Easy Access to All Freeways
- Private Parking at Main Entry
- Lease Rate \$19.50/SF Gross plus Electric and Janitorial