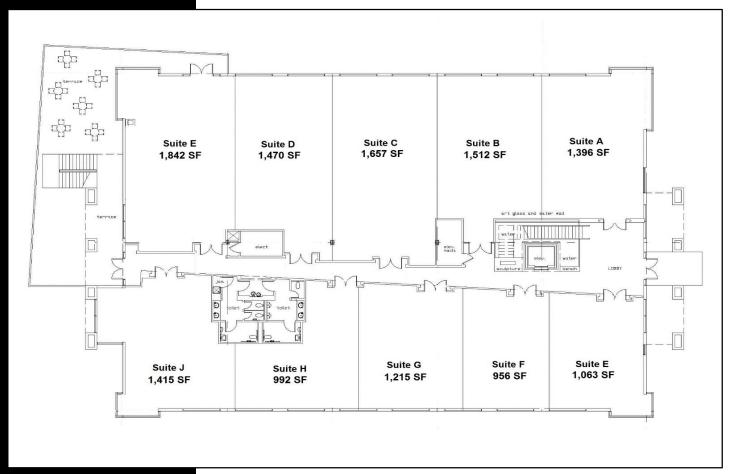

## PROPERTY HIGHLIGHTS

- (10) Suites from 956 SF to 13,518 SF Class "A" Office Space
- Green Construction with Bio Metrics Entry Points, Video Surveillance, and Upscale Finishes for High End Users, with **Beautiful Waterfront Views**
- Ample Parking 4/1000 and overflow parking as needed
- Owner will build out the units to the Tenant's requirements
- Owner will amortize upgraded finishes
- 5 Year minimum lease terms
- Close to: I-4, 441, John Young PWKY, Sand Lake Road, 528, and visible to the Turn Pike. 15 minutes away from the Airport
- \$22-24 PSF Modified Gross Lease Rate: