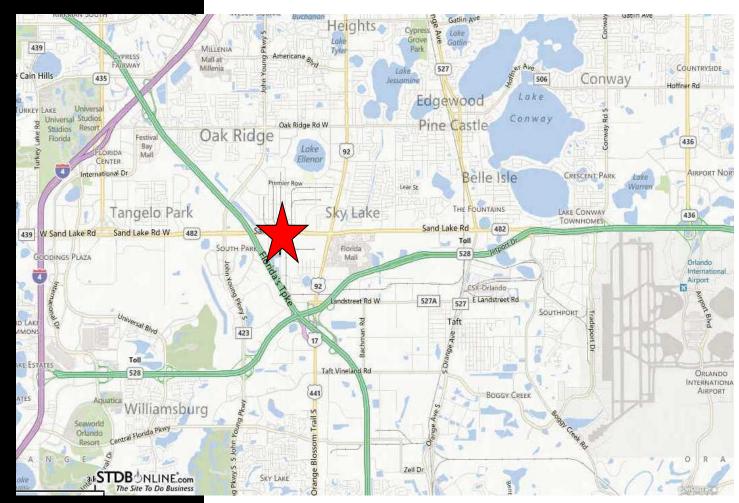

## PROPERTY HIGHLIGHTS

- (10) Suites from 956 SF to 13,518 SF Class "A" Office Space
- Green Construction with Bio Metrics Entry Points, Video Surveillance, and Upscale Finishes for High End Users, with **Beautiful Waterfront Views**
- Ample Parking 4/1000 and overflow parking as needed
- Owner will build out the units to the Tenant's requirements
- Owner will amortize upgraded finishes
- 5 Year minimum lease terms
- Close to: I-4, 441, John Young PWKY, Sand Lake Road, 528, and visible to the Turn Pike. 15 minutes away from the Airport
- \$22-24 PSF Modified Gross Lease Rate: