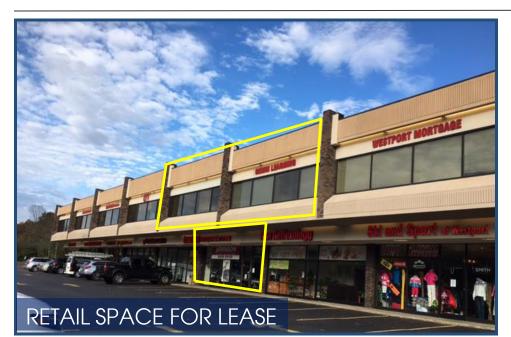

## Below Market Highly Visible Westport Retail Space

3,240 SF - \$35 gross plus utilities (divisible to 1,620 SF) Upper level with direct access parking deck

2,500 SF also available on the grade level at \$45 NNN (\$7.75)

## Unbeatable Exposure at Gateway to Westport!

- > High traffic count
- > Easy access with two curb cuts and traffic light
- Signage available on building and pylon
- Located in one of the best demographic communities in the Country