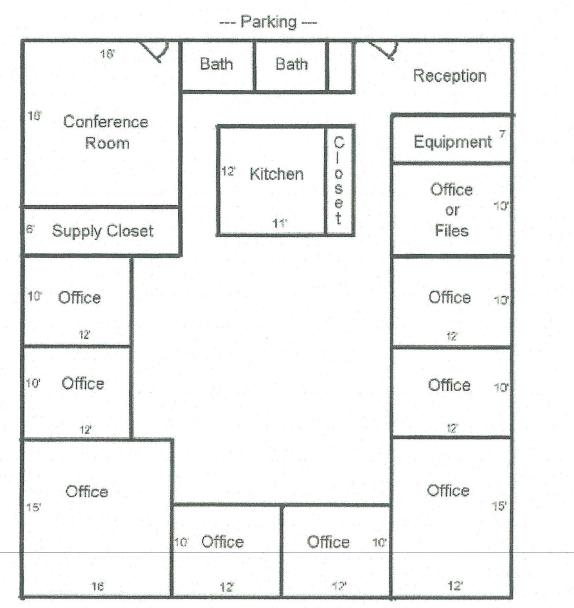

## Below Market Highly Visible Westport Retail Space

3,240 SF - \$35 gross plus utilities (divisible to 1,620 SF) Upper level with direct access parking deck

2,500 SF also available on the grade level at \$45 NNN (\$7.75)