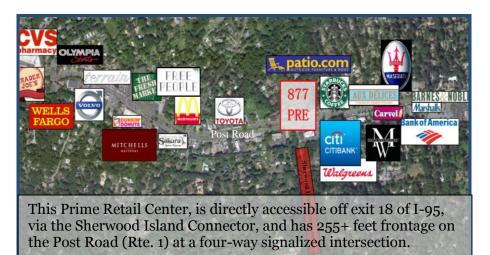

## Unbeatable Exposure at Gateway to Westport!

- > High traffic count
- > Easy access with two curb cuts and traffic light
- Signage available on building and pylon
- Located in one of the best demographic communities in the Country