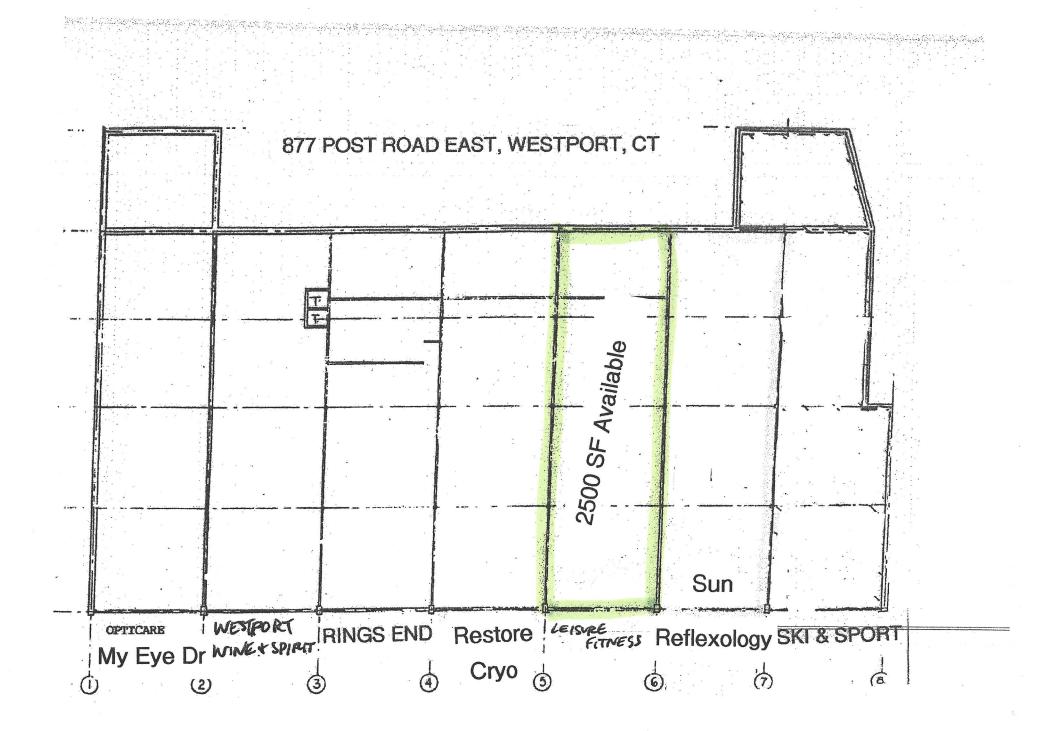

## Below Market Highly Visible Westport Retail Space

3,240 SF - \$35 gross plus utilities (divisible to 1,620 SF) Upper level with direct access parking deck

2,500 SF also available on the grade level at \$45 NNN (\$7.75)

## 877 Post Road East, Westport, Connecticut