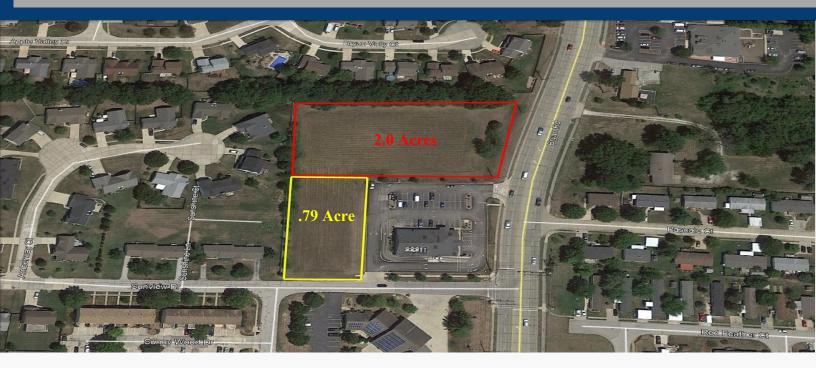

## **Development Site**

- .79—2.79 Acres
- May be purchased together or separately
  - 2.0 Acre parcel-fronts Bryan Road
  - .79 Acre parcel-fronts Sunview Drive
- Site located less than 1 mile from Highway 70
- Heavy traffic counts
- Currently zoned Commercial (C-2)
- All public utilities available

Potential uses include bank site, restaurant, office, medical, retail.

Asking Price-(2.0 Acres) \$550,000/ \$ 6.30 per s/f
Asking Price-(.79 Acre) \$145,000/ \$ 4.21 per s/f

Leahy Properties, LLC Ryan Leahy 314.853.0097 rleahy@leahypropertiesllc.com www.leahypropertiesllc.com